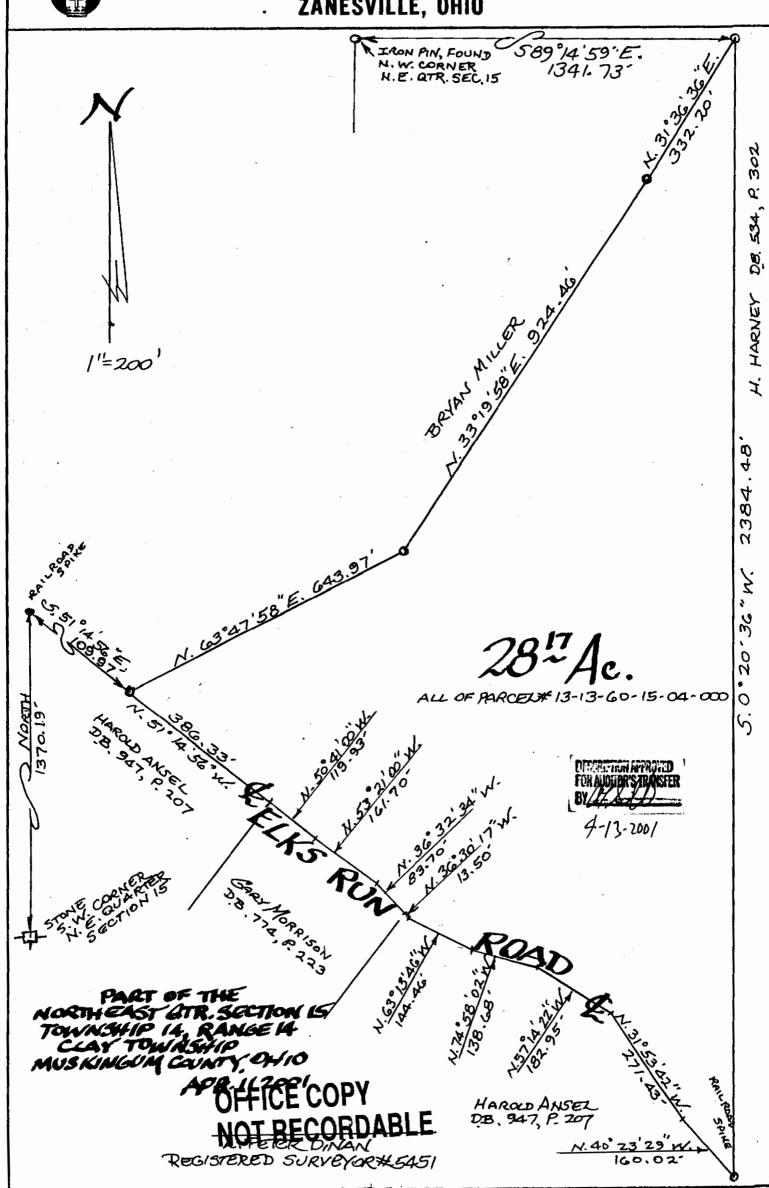

## L. Peter Dinan & Associates

27 South Sixth Street P.O. Box 55. Zanesville, Ohio 43702-0055

Jerry Miller 28.17 Acres All Of Parcel #13-13-60-15-04-000

Situated in the State of Ohio, County of Muskingum, Township of Clay.

Being a part of the Northeast Quarter of Section 15, Township 14, Range 14 bounded and described as follows:

Commencing at a railroad spike in the center of Elks Run Road that is north 0 degrees east 1370.19 feet from a stone found at the southwest corner of the northeast quarter of Section 15; thence along the center of said road south 51 degrees 14 minutes 56 seconds east 109.97 feet to a railroad spike and the true place of beginning of the premises herein intended to be described; thence north 63 degrees 47 minutes 58 seconds east 643.97 feet to an iron pin; thence north 33 degrees 19 minutes 58 seconds east 924.46 feet to an iron pin; thence north 31 degrees 36 minutes 36 seconds east 332.20 feet to an iron pin; thence south 0 degrees 20 minutes 36 seconds west 2384.48 feet to a railroad spike in the center of Flks Run Road: thence feet to a railroad spike in the center of Elks Run Road; thence along the center of said road the following ten (10) courses and distances, north 40 degrees 23 minutes 29 seconds west 160.02 feet to a point; thence north 31 degrees 53 minutes 42 seconds west 271.43 feet to a point; thence north 57 degrees 14 minutes 22 seconds west 182.95 feet to a point; thence north 74 degrees 58 minutes 02 seconds west 138.68 feet to a point; thence north 63 degrees 13 minutes 46 seconds west 144.46 feet to a point; thence north 36 degrees 30 minutes 17 seconds west 13.50 feet to a point; thence north 36 degrees 32 minutes 34 seconds west 83.70 feet to a point; thence north 53 degrees 21 minutes west 161.70 feet to a point; thence north 50 degrees 41 minutes west 119.93 feet to a point; thence north 51 degrees 14 minutes 56 seconds west 386.33 feet to the true place of beginning, containing twenty-eight and seventeen hundredths (28.17) acres more or less.

Subject to the easements of Elks Run Road.

This description written from a surrell to Dinan, Registered Surveyor #5451, April 10 F1001 RECORDABLE TO THE CORDABLE OF THE

4-13-2001