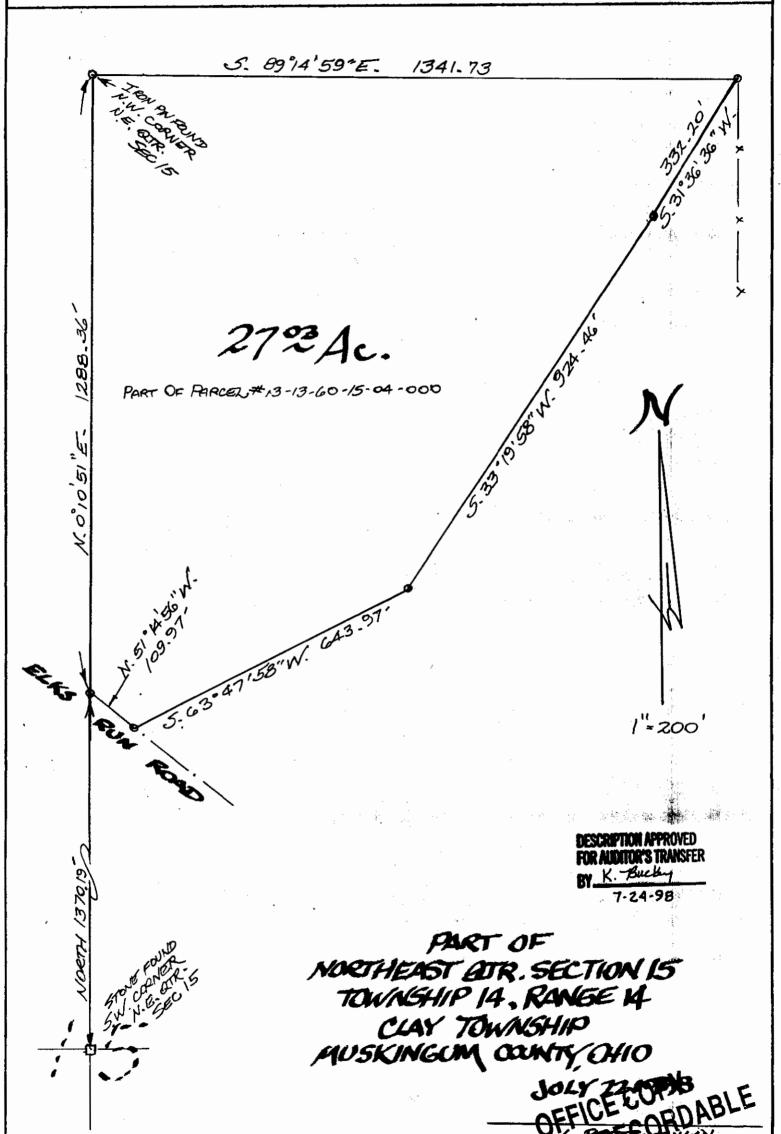

## L. Peter Dinan & Associates

27 South Sixth Street P.O. Box 55. Zanesville, Ohio 43702-0055

Jerry Miller 27.03 Acres Part of Parcel #13-13-60-15-04-000

Situated in the State of Ohio, County of Muskingum, Township of Clay.

Being a part of the Northeast Quarter of Section 15, Township 14, Range 14 bounded and described as follows:

Beginning at a railroad spike in the center of Elks Run Road that is north 0 degrees east 1370.19 feet from a stone found at the southwest corner of the northeast quarter of Section 15; thence north 0 degrees 10 minutes 51 seconds east 1288.36 feet to an iron pin found at the northwest corner of said northeast quarter; thence along the north line of said Section 15 south 89 degrees 14 minutes 59 seconds east 1341.73 feet to an iron pin; thence south 31 degrees 36 minutes 36 seconds west 332.20 feet to an iron pin; thence south 33 degrees 19 minutes 58 seconds west 924.46 feet to an iron pin; thence south 63 degrees 47 minutes 58 seconds west 643.97 feet to a railroad spike in the center of Elks Run Road; thence along said road north 51 degrees 14 minutes 56 seconds west 109.97 feet to the place of beginning, containing twenty-seven and three hundredths (27.03) acres more or less.

Subject to the easements of Elks Run Road.

This description written from a Correct by L. Dinan, Registered Surveyor #5 CORP.

DESCRIPTION APPROVED FOR AUDITOR'S TRANSFER