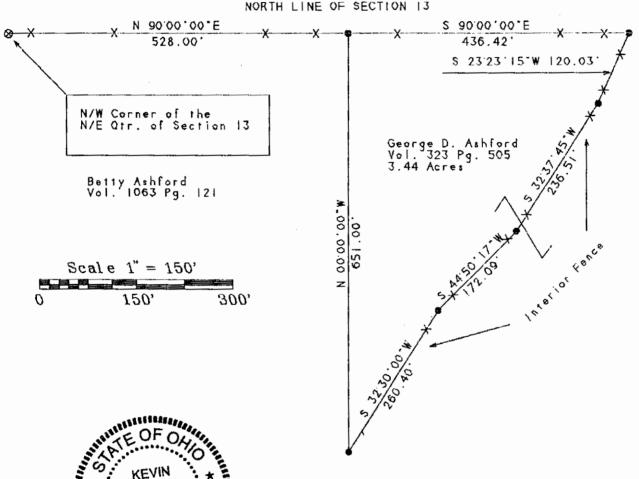

## DEED DESCRIPTION

Situated in the State of Ohio, County of Muskingum, Township of Clay, T-14, R-14, being a part of George D. Ashford Vol. 323 Pg. 505, being part of the Northeast Quarter of Section 13, and more particularly described as follows:

Beginning at a corner post at the Northwest Corner of the Northeast Quarter of Section 13; thence along the North line of Section 13 North 90 Degrees 00 Minutes 00 Seconds East 528.00 feet to an iron pin set and the place of beginning; thence continuing along said line South 90 Degrees 00 Minutes 00 Seconds East 436.42 feet to an iron pin set in a fence; thence leaving said line along a fence South 23 Degrees 23 Minutes 15 Seconds West 120.03 feet to an iron pin set; thence along said fence South 32 Degrees 37 Minutes 45 Seconds West 236.51 feet to an iron pin set; thence along said fence South 44 Degrees 50 Minutes 17 Seconds West 172.09 feet to an iron pin set; thence along said fence South 32 Degrees 30 Minutes 00 Seconds West 260.40 feet to an iron pin set; thence leaving said fence North 00 Degrees 00 Minutes 00 Seconds West 651.00 feet to the place of beginning, containing 3.44 acres, more or less, subject to all legal highways and easements.

Iron pins set are 5/8 inch rebar with plastic identification caps.

Bearings are based on the North line of Section 13 as being North 90 Degrees 00 Minutes 00 Seconds East.

This description was written from a survey made by Kevin Cannon 7224, November 18, 1996.