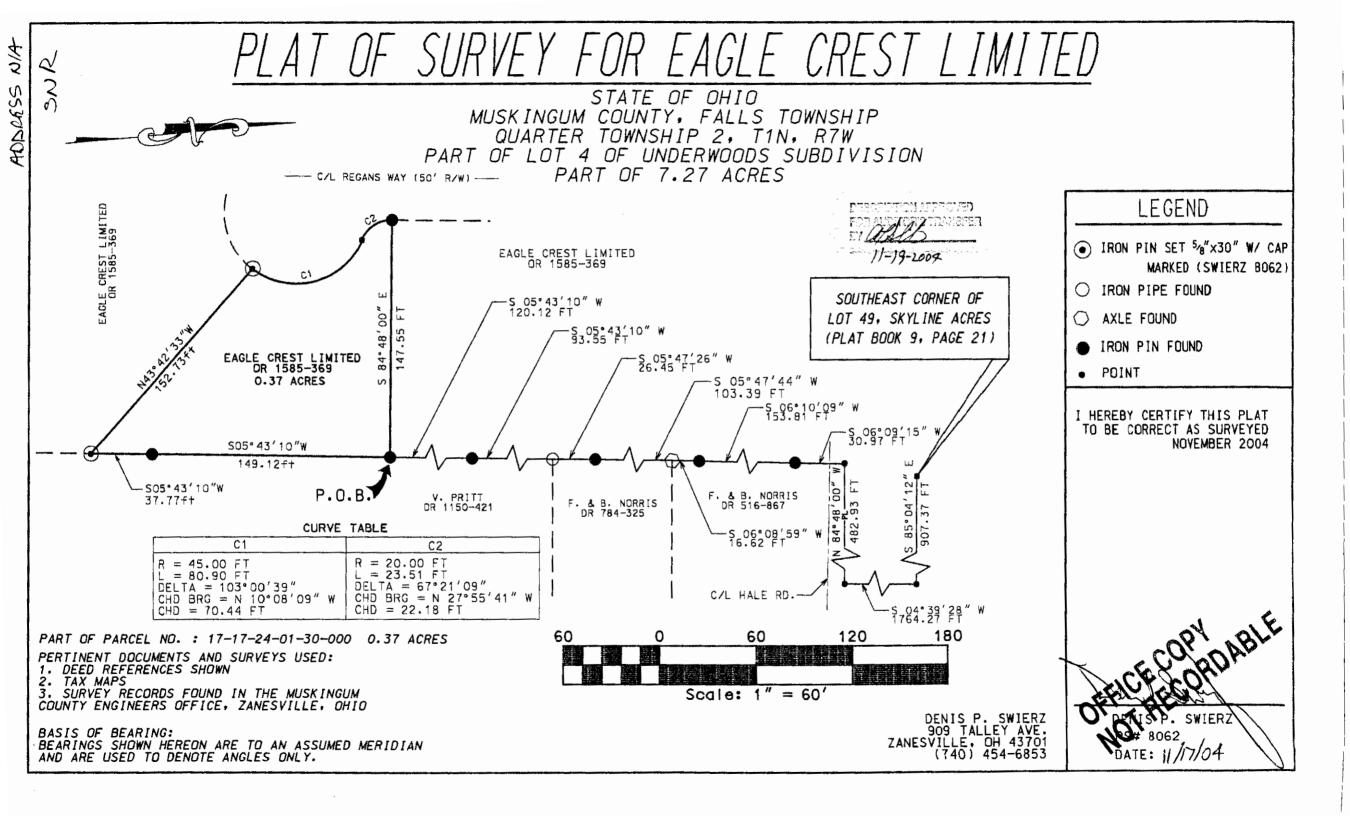

## Survey for Eagle Crest Limited

Being a part of land located in the State of Ohio, County of Muskingum, Township of Falls and being part of Lot 4 of Underwoods Subdivision, in Quarter Township 2, Township 1 North, Range 7, bounded and described as follows:

Commencing at the southeast corner of Lot 49 of Skyline Acres (Plat Book 9, Page 21);

thence South 85 degrees 04 minutes 12 seconds East 907.37 feet;

thence South 04 degrees 39 minutes 28 seconds West 1764.27 feet;

thence North 84 degrees 48 minutes 00 seconds West 482.93 feet to the northeast corner of Eagle Crest Limited (OR 1585-369);

thence along the east line of Eagle Crest Limited (OR 1585-369) South 06 degrees 09 minutes 15 seconds West 30.97 feet to an iron pin found;

thence continuing along the east line of Eagle Crest Limited (OR 1585-369) South 06 degrees 10 minutes 09 seconds West 153.81 feet to an iron pin found;

thence continuing along the east line of Eagle Crest Limited (OR 1585-369) South 06 degrees 08 minutes 59 seconds West 16.62 feet to an axle found;

thence continuing along the east line of Eagle Crest Limited (OR 1585-369) South 05 degrees 47 minutes 44 seconds West 103.39 feet to an iron pin found;

thence continuing along the east line of Eagle Crest Limited (OR 1585-369) South 05 degrees 47 minutes 26 seconds West 26.45 feet to an iron pipe found;

thence continuing along the east line of Eagle Crest Limited (OR 1585-369) South 05 degrees 43 minutes 10 seconds West 93.55 feet to an iron pin found;

thence continuing along the east line of Eagle Crest Limited (OR 1585-369) South 05 degrees 43 minutes 10 seconds West 120.12 feet to an iron pin set, the **principal place** of beginning for this parcel;

thence continuing along the east line of Eagle Crest Limited (OR 1585-369) South 05 degrees 43 minutes 10 seconds West 149.12 feet to an iron pin found;

thence continuing along the east line of Eagle Crest Limited (OR 1585-369) South 05 degrees 43 minutes 10 seconds West 37.77 feet to an iron pin set;

thence North 43 degrees 42 minutes 33 seconds West 152.73 feet to an iron pin set;

thence on a curve to the left having a radius of 45.00 feet, a delta angle of 103 degrees 00 minutes 39 seconds and a chord bearing and distance of North 10 degrees 08 minutes 09 seconds West 70.44 feet to a point;

thence on a curve to the right having a radius of 20.00 feet, a delta angle of 67 degrees 21 minutes 09 seconds and a chord bearing and distance of North 23 legrees 5 minutes 41 seconds West 22.18 feet to an iron pin found; thence South 84 degrees 48 minutes 00 seconds East 147.55 feet to the principal place of beginning, containing 0.37 acres, more or less.

Iron pins set are 5/8 inch rebar 30 inches long with identification caps (SWIERZ 8062). This legal description was prepared by Denis P. Swierz Reg. Surv. No. 8062, based on a field survey made in November 2004.