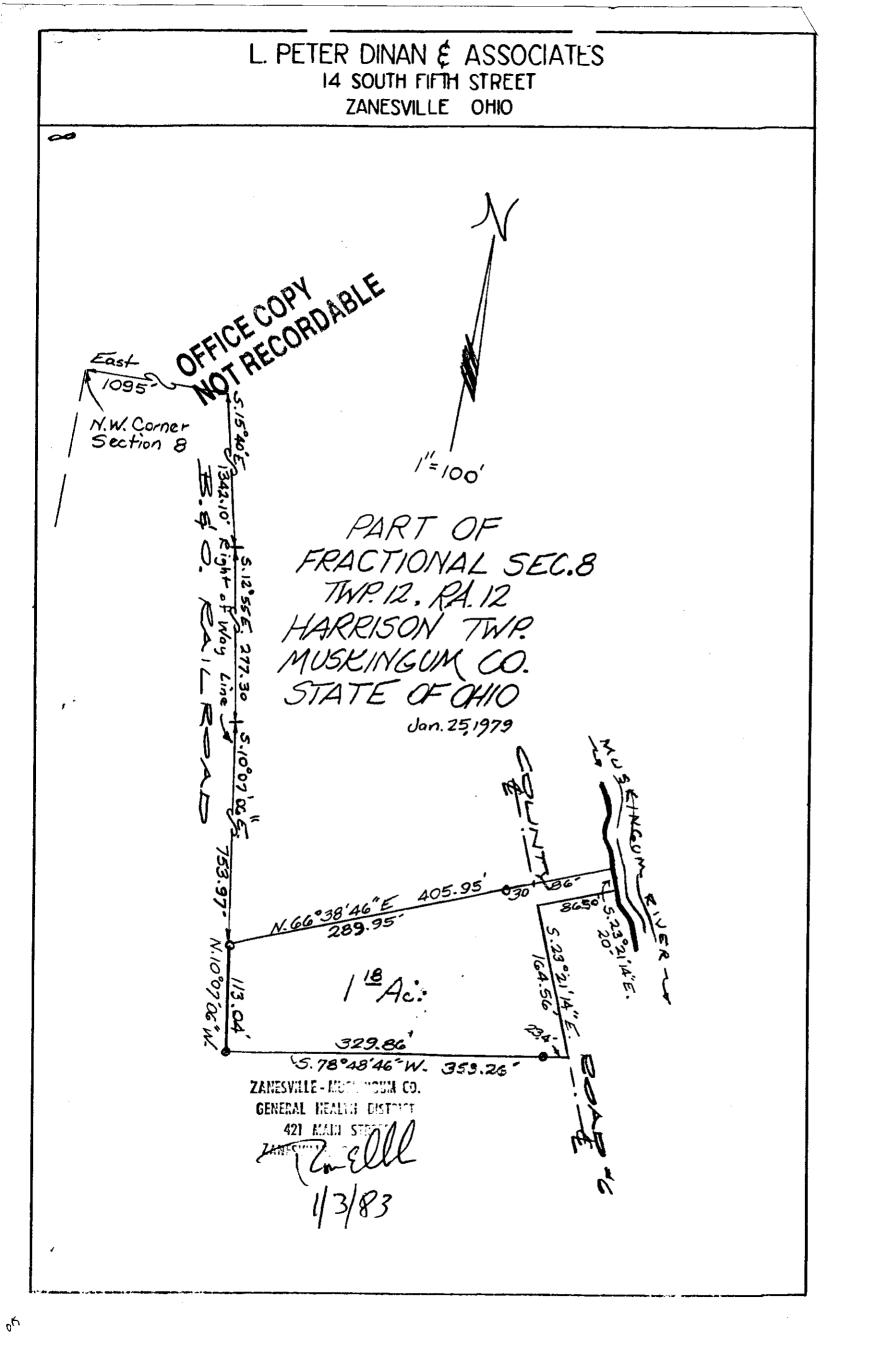

## L. Peter Dinan & Associates

14 South Fifth Street

Zanewille, Ohio

SURVEYING & MAPPING

Dan Smith 1.18 Acre Parcel

Situated in the State of Ohio, County of Muskingum, Township of Harrison.

Being a part of Fractional Section 8, Township 12, Range 12 bounded and described as follows:

Commencing at the Northwest Corner of Section 8; thence east 1095 feet to a point on the east line of the Baltimore and Ohio Railroad; thence along the said east right of way line south 15 degrees 40 minutes east 1342.10 feet to a point; thence continuing along said east right of way line on a curve to the right having a radius of 2889.93 feet the chord of which bears south 12 degrees 55 minutes east 277.30 feet to a point; thence continuing along said east right of way line south 10 degrees 07 minutes 06 seconds east 753.97 feet to an iron pin and the true place of beginning of the premises herein intended to be described; thence north 66 degrees 38 minutes 46 seconds east 405.95 feet to a point on the low water mark of the Muskingum River; thence along said river south 23 degrees 21 minutes 14 seconds east 20 feet to a point; thence leaving said river south 66 degrees 38 minutes 46 seconds west 86.50 feet to an iron pin in the center of County Road #6; thence along said County Road #6 south 23 degrees 21 minutes 14 seconds east 164.56 feet to an iron pin; thence leaving said road south 78 degrees 48 minutes 46 seconds west 353.26 feet to an iron pin on the aforesaid east right of way line of the Baltimore and Ohio Railroad; thence along said right of way line north 10 degrees 07 minutes 06 seconds west 113.04 feet to the true place of beginning, containing one and eighteen hundredths (1.18) acres more or less.

Subject to the easements of County Road #6.

Surveyor #5451, February 13, 1979.