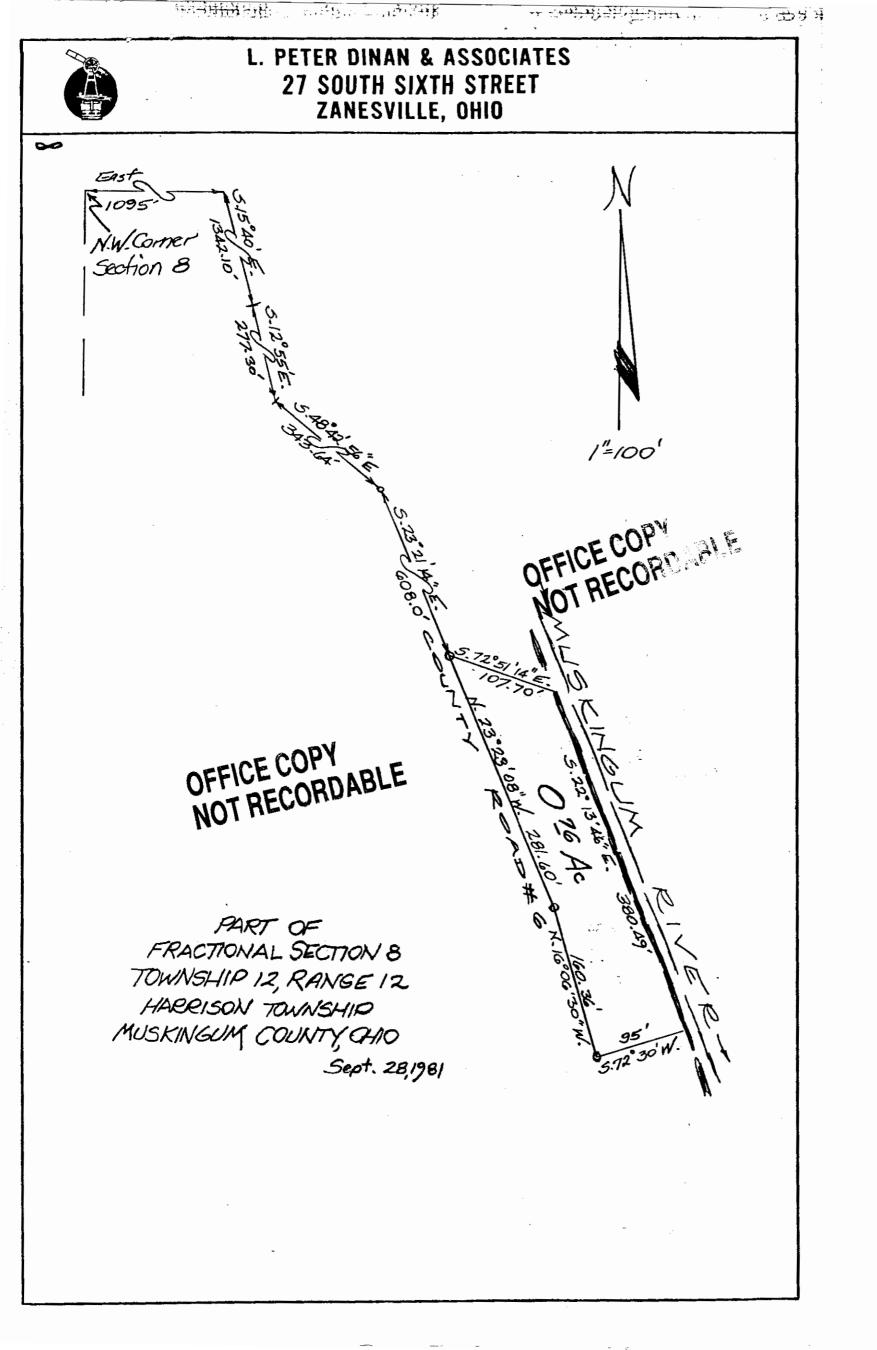

Being a part of Fractional Section 8, Township 12, Range 12 bounded and described as follows:

Commencing at the Northwest corner of Section 8; thence east 1095 feet to a point; thence south 15 degrees 40 minutes east 1342.10 feet to a point; thence south 12 degrees 55 minutes east 277.30 feet to a point; thence south 48 degrees 12 minutes 56 seconds east 343.64 feet to a point; thence south 23 degrees 21 minutes 14 seconds east 608.0 feet to a point in the center of County Road #6 and the true place of beginning of the premises herein intended to be described; thence south 72 degrees 51 minutes  $1^{l_1}$  seconds east 107.70 feet to a point on the low water mark of the Muskingum River; thence along said low water mark south 22 degrees 13 minutes 16 seconds east 380.49 feet to a point; thence leaving said low water mark south 72 degrees 30 minutes west 95 feet to a point in the center of County Road  $\frac{\pi}{4}6$ ; thence along said road north 16 degrees 06 minutes 30 seconds west 160.36 feet to a point; thence along said road north 23 degrees 23 minutes 08 seconds west 281.60 feet to the true place of beginning, containing seventy-six hundredths (0.76) of an acre more or less.