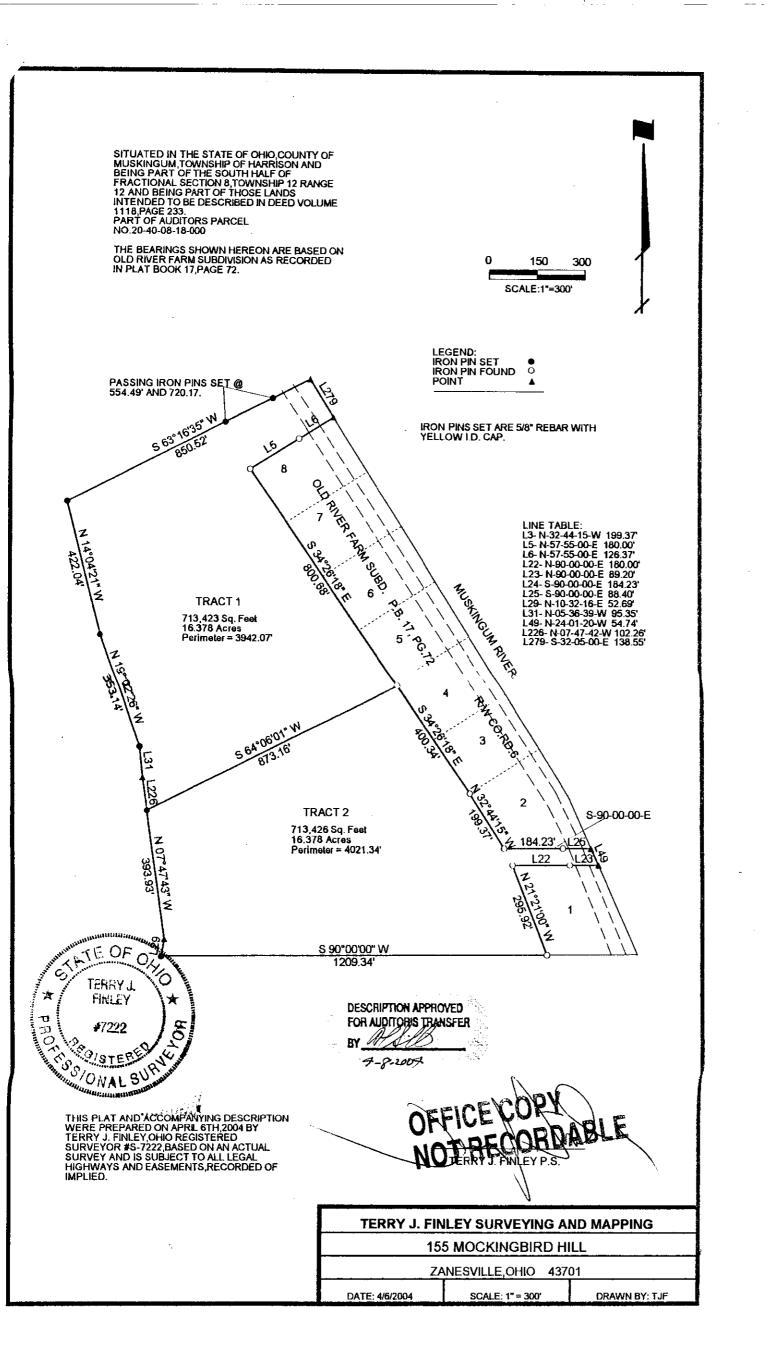

## LEGAL DESCRIPTION for Martha Cunningham Tract #2

Situated in the State of Ohio, County of Muskingum, Township of Harrison, and being part of the south half of Fractional Section 8, Township 12, Range 12, and being part of those lands intended to be described in Deed Volume 1118, page 233; being further bounded and described as follows:

**Beginning** at an iron pin found at the northwest corner of Lot #4 of Old River Farm Subdivision, as recorded in Plat Book 17, page 72, thence, south 34 degrees – 26 minutes – 18 seconds east, 400.34 feet to an iron pin found;

Thence, south 32 degrees - 44 minutes - 15 seconds east, 199.37 feet to an iron pin found;

Thence, north 90 degrees -00 minutes -00 seconds east, 184.23 feet to an iron pin found;

Thence, continuing north 90 degrees -00 minutes -00 seconds east, 88.40 feet to a point at the low-water mark of the Muskingum River;

Thence, south 24 degrees -01 minutes -20 seconds east, 54.74 feet along said low-water mark to a point;

Thence, north  $90 ext{ degrees} - 00 ext{ minutes} - 00 ext{ seconds west, } 89.20 ext{ feet to an iron pin found;}$ 

Thence, continuing north 90 degrees -00 minutes -00 seconds west, 180.00 feet to an iron pin found at the northwest corner of Lot #1 of said Old River Farm Subdivision;

Thence, south 21 degrees -21 minutes -00 seconds east, 295.92 feet to an iron pin found;

Thence, south 90 degrees -00 minutes -00 seconds west, 1209.34 feet to an iron pin set;

Thence, north 10 degrees -32 minutes -16 seconds east, 52.69 feet to a point;

Thence, north 07 degrees -47 minutes -43 seconds west, 393.93 feet to an iron pin set;

Thence, north 64 degrees -06 minutes -01 seconds east, 873.16 feet to the point of beginning, and <u>containing 16.378 acres more or less</u>.

Bearings described herein are based on Old River Farm Subdivision as recorded in Plat Book 17, page 72.

Iron pins set are 5/8" rebar with yellow identification cap (Finley S-7222).

Being part of Auditor's Parcel #20-40-08-18-000.

This description, written on April 6, 2004, is base

Of his description, written on April 6, 2004, is based on an actual survey of the premises by Terry J. Finley, Ohio Registered Surveyor #S-7222.