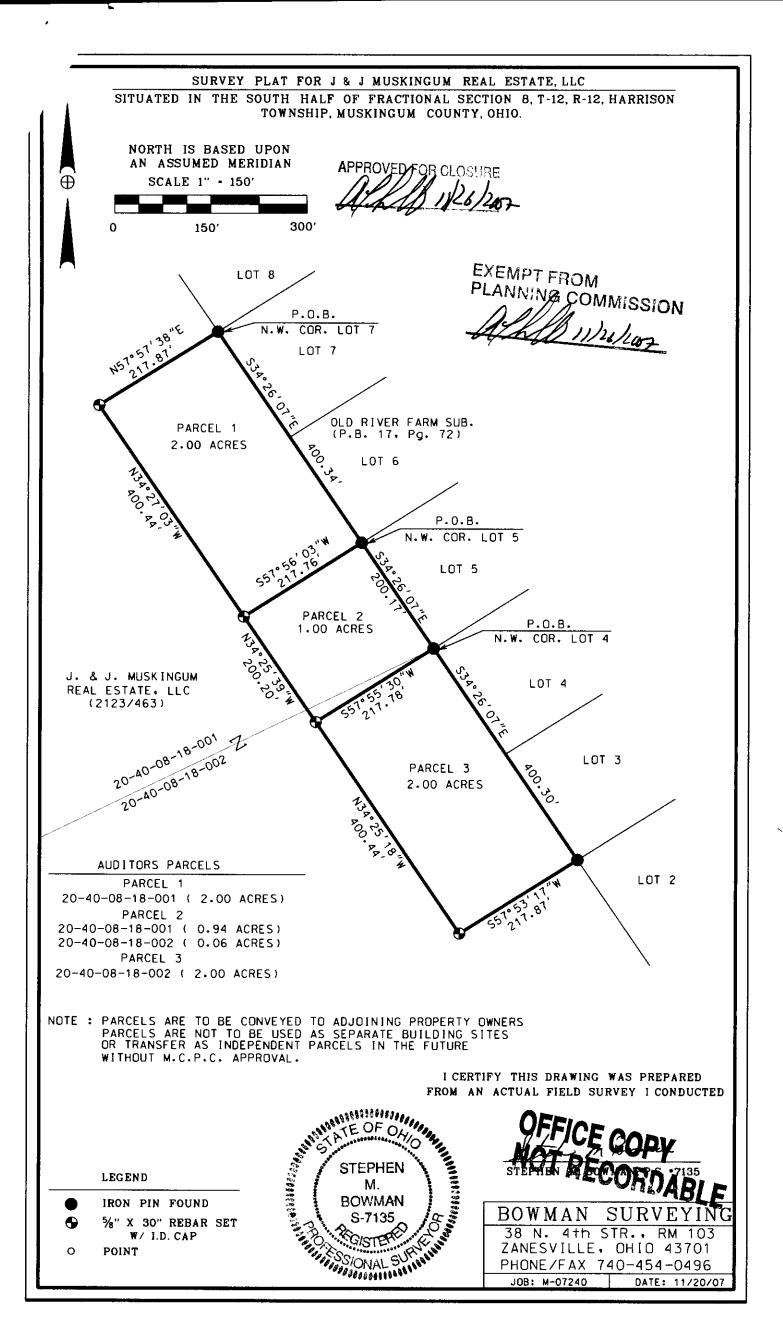

## SURVEY DESCRIPTION FOR J & J Muskingum Real Estate, LLC PARCEL 2

PART OF AUDITORS PARCELS 20-40-08-18-001 (0.94 Acres) 20-40-08-18-002 (0.06 Acres)

Situated in the South Half of Fractional Section 8, T-12, R-12, Harrison Township, Muskingum County, Ohio.

Beginning at a found iron pin marking the Northwest corner of lot 5 of Old River Farm Subdivision (P.B. 17, Fg. 72);

- Thence, **\$.34°26'07"B**. a distance of **200.17** feet along the West line of said subdivision to a found iron pin on the Southwest corner of lot 5;
- Thence, **8.57°55'30"W**. a distance of **217.78** feet through the lands of J. & J. Muskingum Real Estate, LLC (2123/463) to a set rebar;
- Thence, N.34°25'39"W. a distance of 200.20 feet through said Real Estate lands to a set rebar;
- Thence, N.57°56'03"E. a distance of 217.76 feet through said Real Estate lands to the point of beginning.

The above described parcel contains 1.00 acres, more or less, and is subject to all legal easements and right of ways. All set rebars are 5/8" x 30" rebars with plastic I.D. caps. North is based upon an assumed meridian.

## SURVEY DESCRIPTION FOR J & J Muskingum Real Estate, LLC PARCEL 3

PART OF AUDITORS PARCELS 20-40-08-18-002 (2.00 Acres)

Situated in the South Half of Fractional Section 8, T-12, R-12, Harrison Township, Muskingum County, Ohio.

Beginning at a found iron pin marking the Northwest corner of lot 4 of Old River Farm Subdivision (P.B. 17, Pg. 72);

- Thence, **S.34°26'07"E.** a distance of **400.30** feet along the West line of said subdivision to a found iron pin on the Southwest corner of lot 3;
- Thence, **B.57°53'17"W.** a distance of **217.87** feet through the lands of J. & J. Muskingum Real Estate, LLC (2123/463) to a set rebar;
- Thence, N.34°25'18"W. a distance of 400.44 feet through said Real Estate lands to a set rebar;
- Thence, N.57°55'30"E. a distance of 217.78 feet through said Real Estate lands to the point of beginning.

The above described parcel contains 2.00 acres, more or less, and is subject to all legal easements and right of ways. All set rebars are 5/8" x 30" rebars with plastic I.D. caps. North is based upon an assumed meridian.