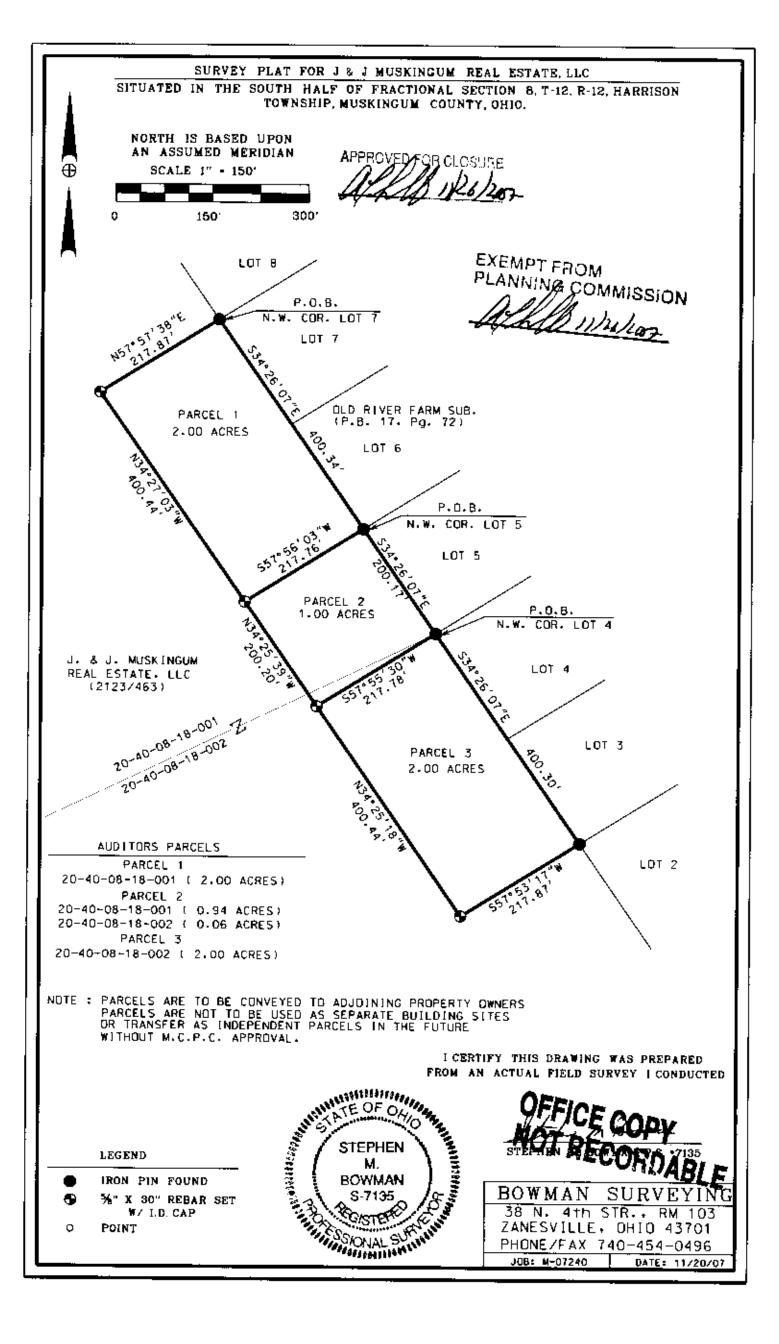

## SURVEY DESCRIPTION FOR J & J Muskingum Real Estate, LLC PARCEL 1

PART OF AUDITORS PARCEL 20-40-08-18-001 (2.00 Acres)

Situated in the South Half of Fractional Section 8, T-12, R-12, Harrison Township, Muskingum County, Ohio.

Beginning at a found iron pin marking the Northwest corner of lot 7 of Old River Farm Subdivision (P.B. 17, Pg. 72);

Thence, 8.34°26'07"E. a distance of 400.34 feet along the West line of said subdivision to a found iron pin on the Southwest corner of lot 6;

Thence, S.57°56'03°W. a distance of 217.76 feet through the lands of J. & J. Muskingum Real Estate, LLC (2123/463) to a set rebar;

Thence, N.34°27'03"W. a distance of 400.44 feet through said Real Estate lands to a set rebar;

Thence, N.57°57'38"E. a distance of 217.87 feet through said Real Estate lands to the point of beginning.

The above described parcel contains 2.00 acres, more or less, and is subject to all legal easements and right of ways. All set rebars are  $5/8" \times 30"$  rebars with plastic I.D. caps. North is based upon an assumed meridian.

Description was prepared from an actual field survey by Bowman Surveying, Stephen M. Bowman, P.S.#7135. November 20, 2007. (m-07240)

Parcel is to be conveyed to an adjoining property owner, parcel is not to be used as a separate building site, or transfer as an independent parcel, in the future without M.C.P.C. approval.