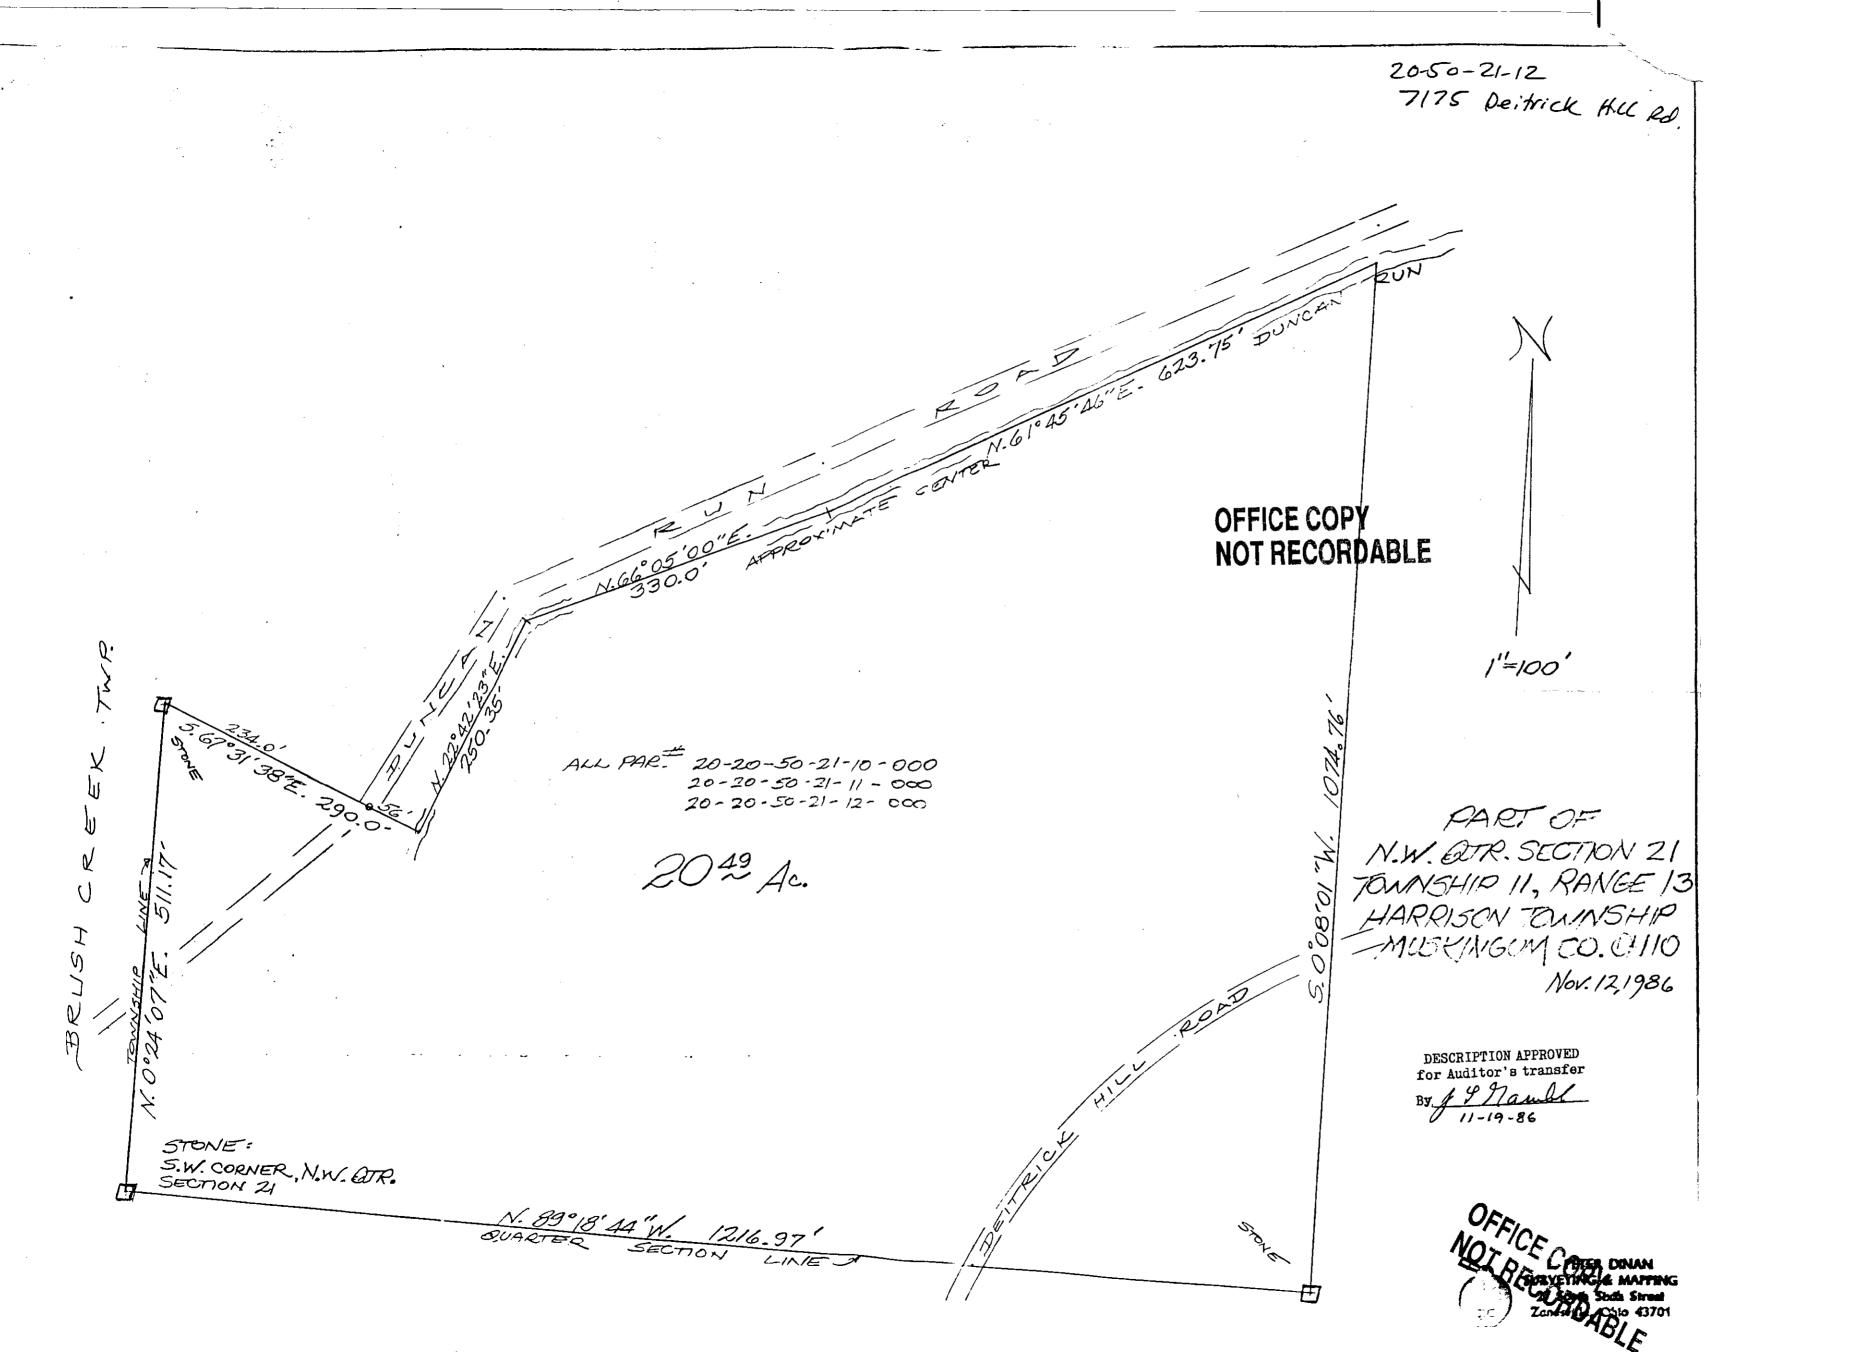

## L. Peter Dinan & Associates

27 South Sixth Street

P. O. Box 55, Zanesville, Ohio 43701

Description For Conveyance 20.49 Acres

Situated in the State of Ohio, County of Muskingum, Township of Harrison.

Being a part of the Northwest Quarter of Section 21, Township 11, Range 13 bounded and described as follows:

Beginning at a stone found at the Southwest Corner of the Northwest Quarter of Section 21; thence north O degrees 24 minutes 07 seconds east 511.17 feet to a stone found; thence south 67 degrees 31 minutes 38 seconds cast 290 feet to a point in the center of Duncan Run Creek; thence along said creek the following three (3) courses and distances, north 22 degrees 42 minutes 23 seconds east 250.35 feet to a point; thence north 66 degrees 05 minutes east 330 feet to a point; thence north 61 degrees 45 minutes 46 seconds east 623.75 feet to a point; thence leaving said creek south 0 degrees 08 minutes 01 seconds west 1074.76 feet to a stone found; thence north 89 degrees 18 minutes 44 seconds west 1216.97 feet to the place of beginning, containing twenty and forty-nine hundredths (20.49) acres more or less.

Subject to the easements of Duncan Run Road and DCOPY Hill Road.

This description written from a survey made by LCARABLEsi NOT RECORDABLE gistered Surveyor #5451, November 11, 1986.

PARCEL # 20-20-50-21-10.000 20-20-50-21-11-000 20-20-50-21-12-008