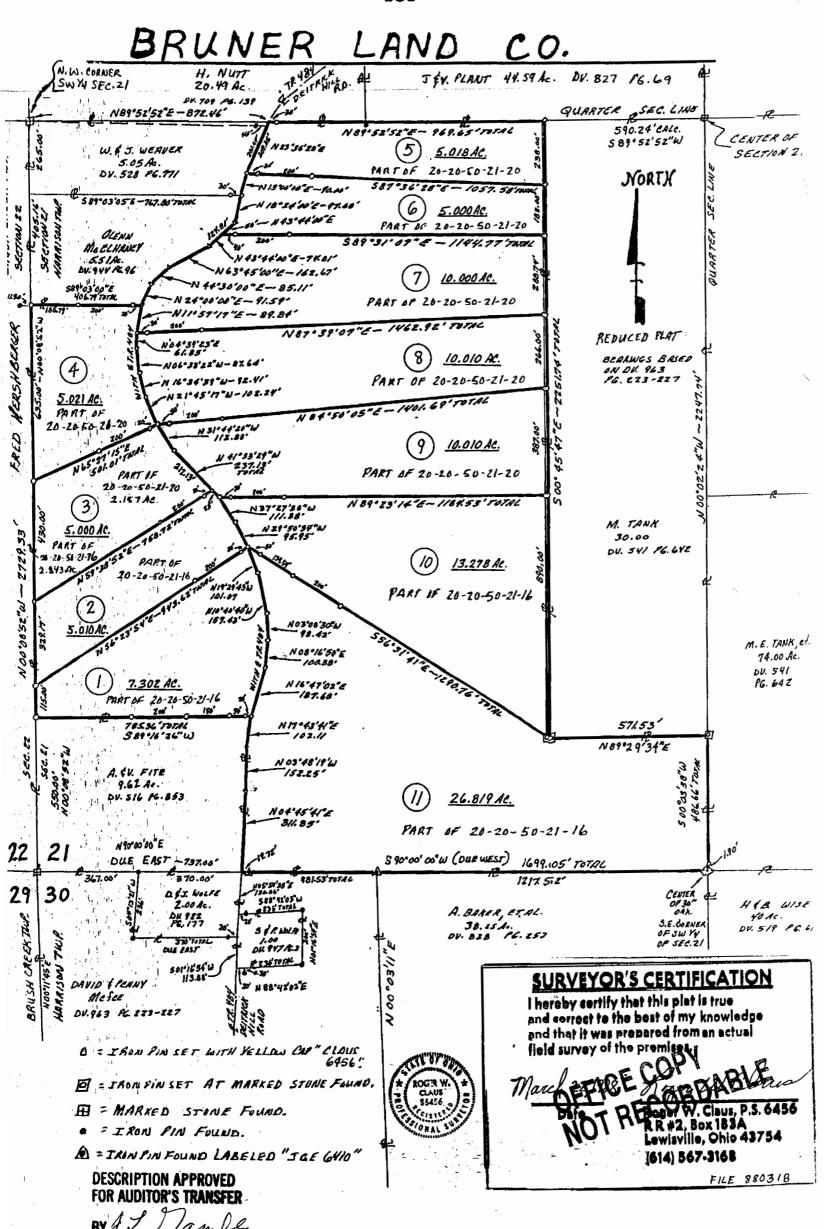

Description of Parcel 10

Situated in the State of Ohio, County of Muskingum, County of Muski

South 89°52'52" West a distance of 590.24 feet to an iron pin set at the northwest corner of a 30.000 acres tract as conveyed to M. Tank by Deed Volume 541, Page 642 of the Muskingum County Recorder's Office;

thence, with the west line of said 30.000 acres tract, South 00045'47" East a distance of 1,361.74 feet to an iron pin set, being THE TRUE POINT OF BEGINNING for this description;

thence, from said Point of Beginning continuing with the west line of said 30.000 acres tract, South 00°45'47" East a distance of 890.00 feet to an iron pin set at a marked stone found at the southwest corner of said 30.000 acres tract;

thence, leaving the property line, North 56°51'41" West a distance of 1,290.76 feet to an iron pin set in the centerline of Township Road No. 484, passing through three iron pins set at distances of plus 901.22 feet, plus 1,101.22 feet, and plus 1,240.76 feet, respectively;

thence, with the centerline of Township Road No. 484, the following two courses:

- (1) North 29°50'34" West a distance of 95.95 feet to an iron pin set;
- (2) thence North 37°27'38" West a distance of 111.38 feet to an iron pin set:

thence, leaving the road, North 89\*23'14" East a distance of 1,184.53 feet to the Point of Beginning, passing through two iron pins set at distances of plus 30.00 feet and plus 230.00 feet, respectively;

containing 13.278 acres, more or less.

Subject to all legal right-of-ways, easements, restrictions, reservations, and zoning regulations of record.

Page 2 of 2 Description of Parcel 10

All iron pins set are 1/2" rebar with yellow caps labeled "Claus 6456".

The bearings in this description are for angle calculations only and are based on the south line of Section 21 being Due East as per Deed Volume 963, pages 223 thru 227 of the Muskingum County Deed Records.

The above description prepared by Roger Wholesus, Registered Surveyor No. 6456, based on a new curvey of the 22, 1988.

Prior Deed: Deed Volume NO. Fage

DESCRIPTION APPROVED FOR AUDITOR'S TRANSFER

3-28-88