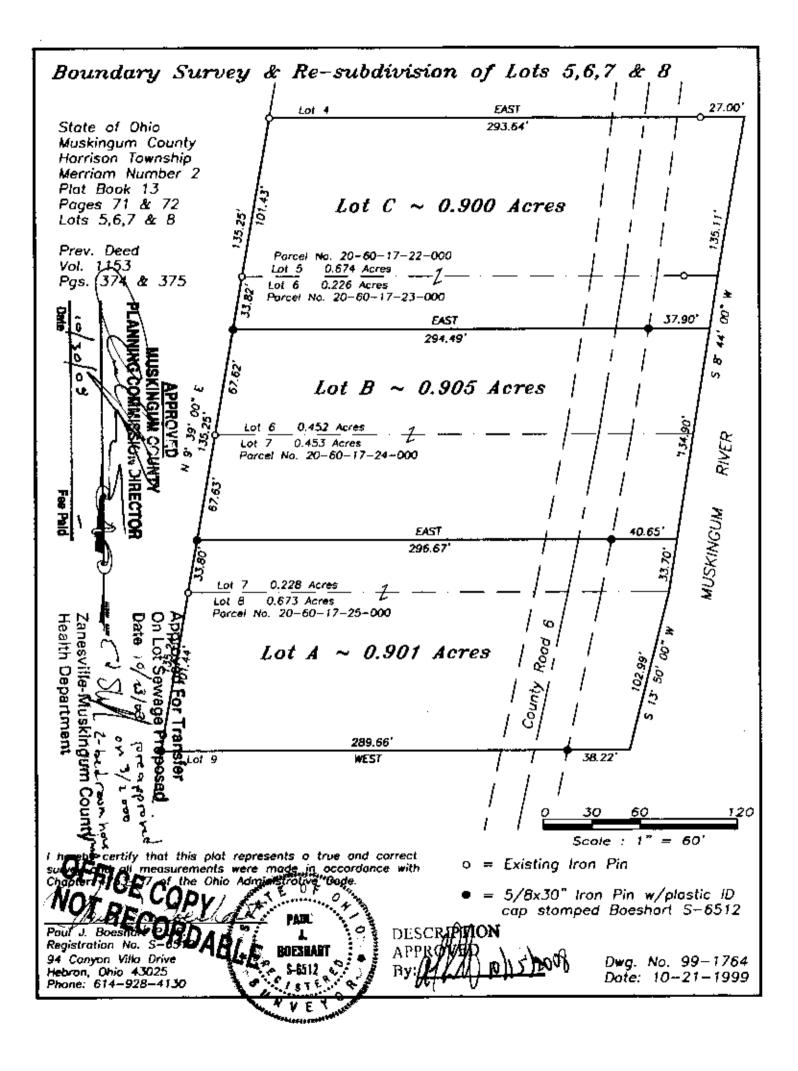

## BOESHART & ASSOCIATES 94 Canyon Villa Drive Hebrum, Ohio 43025

Hebrun, Unio 43025 PHONE: 740-928-4130

October 21, 1999

Surveyor's Description: Lot A ~ 0.901 Acres

The parcel herein described is known as being a part of the same lands conveyed to Rebecca Coder as described in Deed Volume 1153 on Page 374 & 375 found recorded in the Muskingum County Recorder's Office in Zanesville, Ohio and is better known as being a part of Lots 7 & 8 in the Merriam Number 2 Addition to the Harrison Township shown in Plat Book 13 on Page 71 & 72 in Muskingum County, Ohio and is better described as follows:

Commencing at the southwest corner of Lot 8 at a set iron pin; thence, with the west line of Lot 8 & 7, North 9 degrees 39 minutes 00 seconds East, Passing an existing iron pin at 101.44 feet, a total distance of 135.24 feet to a set iron pin; thence, leaving the said lot line, East, passing a set iron pin on the east line of County Road 6 at 256.02 feet, a total distance of 296.67 feet to the west line of the Muskingum River; thence, with the west line of the said river, South 8 degrees 44 minutes 00 seconds West, 33.70 feet to a point; thence, continuing with the said river line, South 13 degrees 50 minutes 00 seconds West, 102.99 feet to the southeast corner of Lot 8; thence, with the south line of Lot 8, WEST, passing a set iron pin on the east line of County Road 6 at 38.22 feet, a total distance of 289.66 feet to the point of beginning. Containing 0.901 acres, of which 0.673 Acres are in Lot 8 and 0.228 Acres are in Lot 7 and being subject to all legal roads, easements and restrictions of record.

All of Parcel 20-60-17-25-000 (Lot 8) and part of Parcel 20-60-17-24-00 (Lot 7)

The bearings used in this description are based on an assumed meridian used to show angular relationship only.

I hereby certify that the above description represents a true and correct survey and all measurements were made in accordance with Chapter 4733-37 of the Ohio Administration Code.