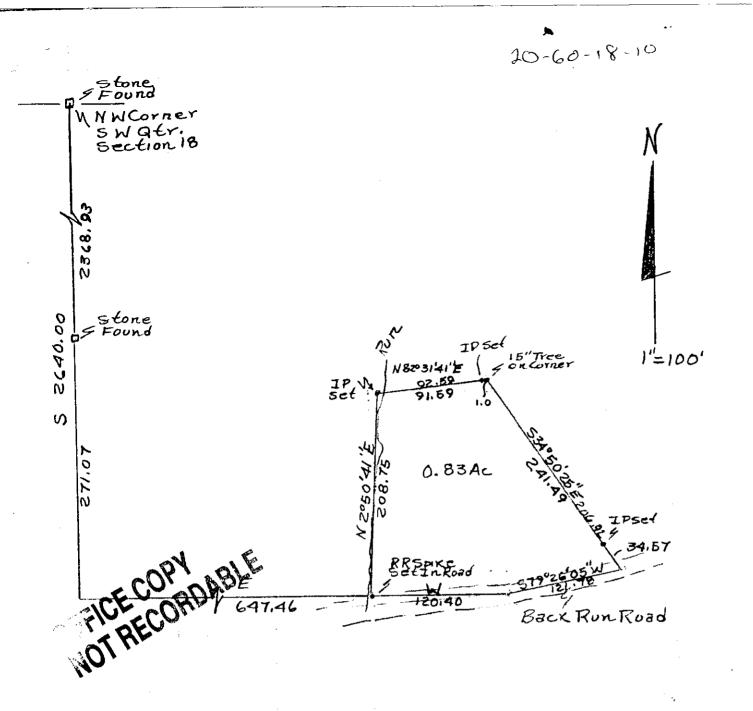

20-60-18-10 BAS BACK RUNRD

221

Annabel Hildebrand 6/10/85

1.52

Situated in the State of Ohio, County of Muskingum, Township of 12, R 12, Southwest Quarter of Section 18, bounded and described as follows:

Commencing at a stone at the Northwest corner of the Southwest Quarter of Section 18; thence South on section line 2640.00 feet passing a stone at 2368.93 feet: thence East 647.46 feet to an iron pin (set) in Backrun Road the place of beginning; thence North 20 50' 41" Last 208.75 feet to an iron pin (set) on the west bank of a run; thence North 820 31, 41" East 92.59 feet to the center of a tree passing an iron pin (set) at 91.59 feet; thence South 340 501 25" East 241.49 feet to the center of Backrun Road passing an iron pin (set) at 206.92 feet; thence along center of Backrun Road South 790 26' 05" West 121.78 feet; thence West 120.40 feet to the place of beginning, containing 0.83 acres more or less.

Bearings are based on the West line of the Southwest Quarter of Section 18 bearing South.

Being Auditors Parcel No. 20-00207.

Survey & Description By:

CORDABLE Surveyor No. 5410

Survey Of Part Of Annabel Hildebrand Property 6/10/85 By RL Daniels Reg. Surveyor No. 5410 Muskingun County Harrison Township, T12, R12, S.W. Qtr. Section 18

·