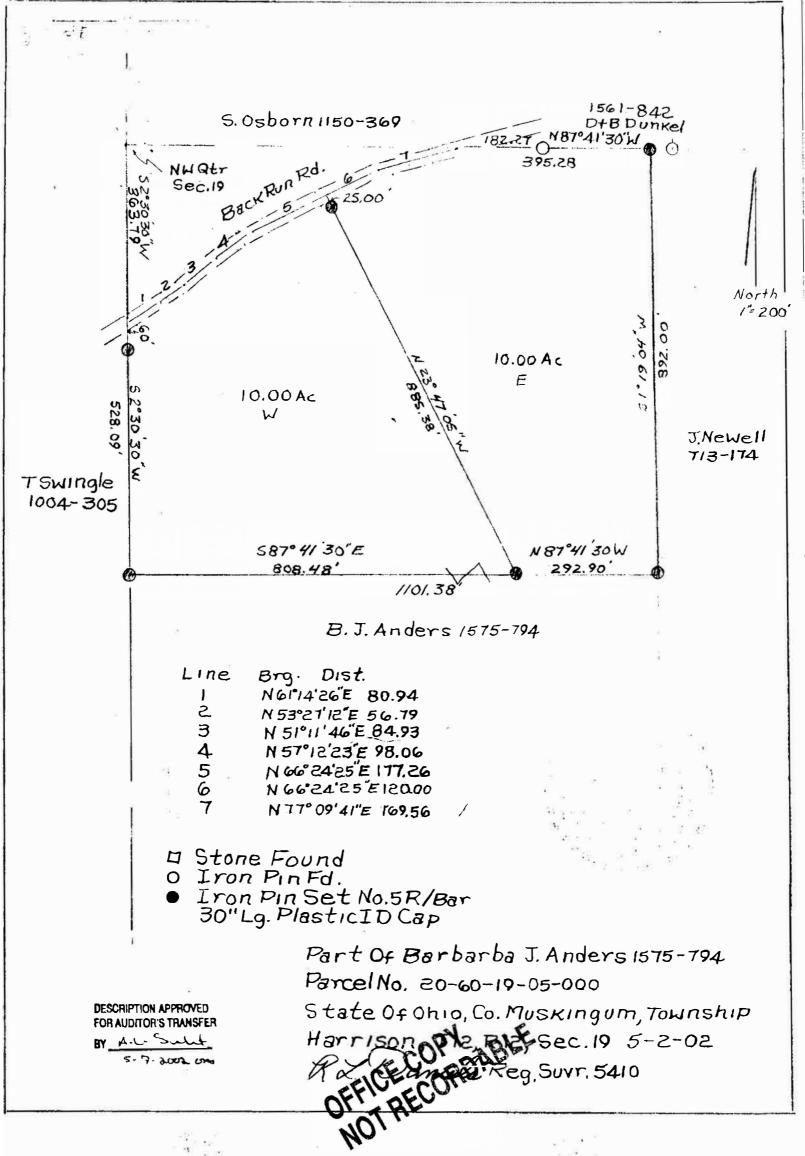

## Barbara J. Anders

Situated in the state of Ohio, County of Muskingum, Township of Harrison, Township 12, Range 12, part of the Northwest quarter of Section 19, bounded and described as follows:

Being part of Barbara J. Anders Volume 1575, page 794, Parcel No. 20-60-19-05-000.

Commencing at a stone found at the Northwest corner of Section 19 Thence South 02°30'30" West Feet to a point in Back Run Road passing the Northwest corner of Section 19 at 271.16 feet; Thence along the center of Back Run Road, the next five courses and distances – North 61°14'26" East 80.94 feet to a point, North 53°27'12" East 56.79 feet to a point, North 51°11'46" East 84.93 feet to a point, North 57°12'23" East 98.06 feet to a point, and North 66°24'25" East 177.26 feet to the place of beginning; Thence North 66°24'25" East along S. Osborn Volume 1150, page 369,120.00 feet to a point, Thence leaving Back Run Road South 87°41'30" East 182.27 feet to an iron pin found at S. Osborn Volume 1150, page 369, corner; Thence South 87°41'30" East along D&B Dunkle O.R. Volume 1561, page 842, 213.01 feet to an iron pin set; Thence 5 outh 01°19'04" West along J. Newell Volume 713, page 174, 892.00 feet to an iron pin set; Thence along the split lines of Barbara J. Anders, the next two courses and distances – North 87°41'30" West 292.90 feet to an iron pin set and North 23°47'05" West 885.38 feet to the place of beginning passing an iron pin set at 860.38 feet containing 10.00 Acres more or less.

Bearings are based on the West line of the Northwest quarter of Section 19 bearing South 02°30'30" West.

Above description is based on the survey of R.L. Daniels, Registered Surveyor No. 5410, April 29, 2002, and is intended for the legal transfer of property described and does not intend to describe all or any easements of record nor encroachments unless otherwise indicated.

Iron pins set are No. 5 sin orced in 30 inches long with plastic ID caps.

Reference Volume 1574 (page 794.

DESCRIPTION APPROVED FOR AUDITOR'S TRANSFER

BY A.L. Sulf

5-2-2001 07-