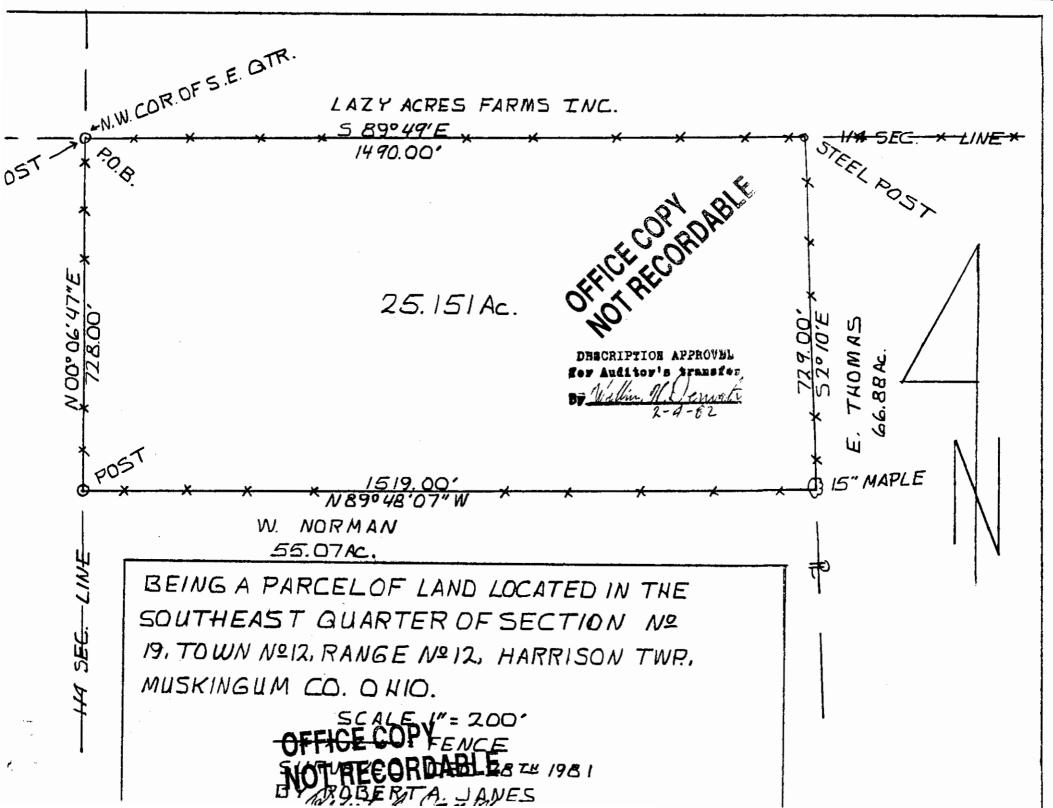

20-60-19-17 ADDRASS NIA

Being a parcel of land located in the Southeast quarter of Section No. 19, Town No. 12, Range No. 12, Harrison Township, Muskingum County, Ohio.

Beginning at a post at the Northwest corner of said quarter; thence along a fence and the North line of said quarter South 89° 49' East 1490.00' to a steel fence post; thence leaving said North line and along a fence South 2° 10' East 729.00' to a 15" maple; thence along a fence North 89° 48' 07" West 1519.00' to a post in the West line of said quarter section; thence along a fence and said West line North 00° 06' 47" East 728.00' to the place of beginning, containing 25.151 acres.

Surveyed December 28 A Black
bothert Ac Calls
Regulared Surveyor No. 6029

The least of

DESCRIPTION APPROVED

Toy Auditor's transfe

By Maller N. Verweck