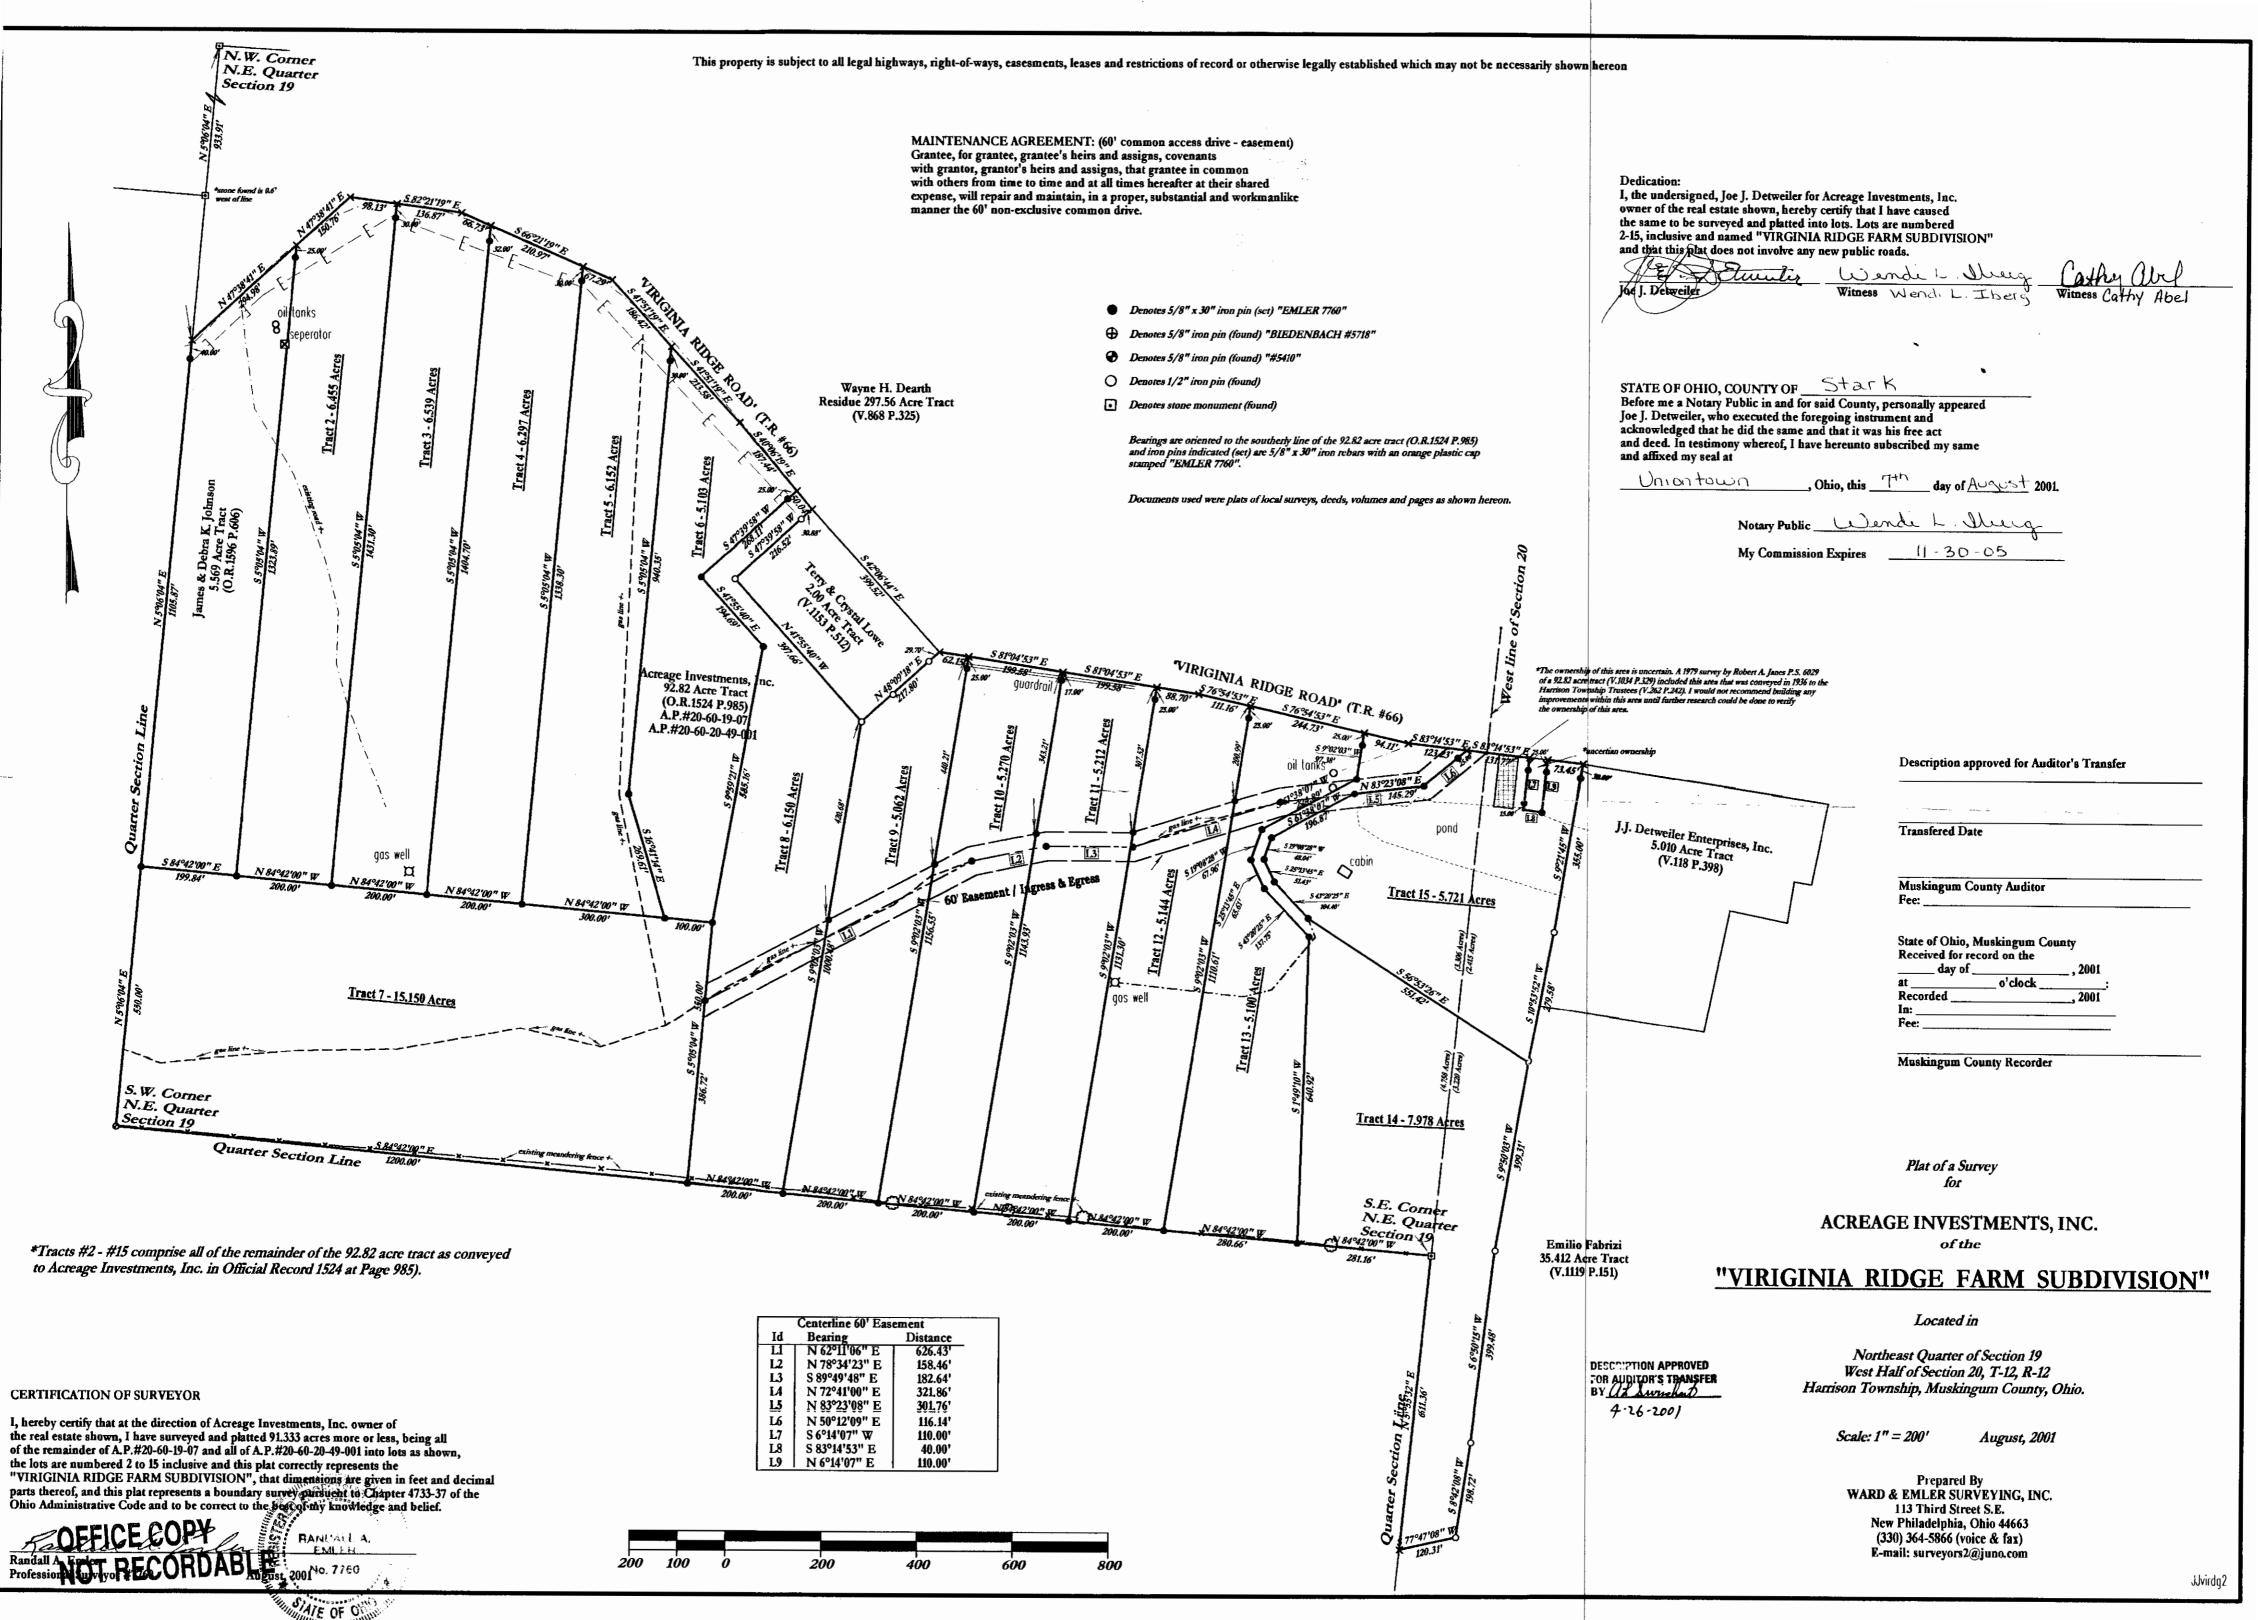

20-60-19-26 ADDRESS NIA

## WARD & EMLER SURVEYING, INC.

Professional Land Surveyors 113 Third Street S.E. New Philadelphia OH 44663-2004 (330) 339-5866 (voice & fax) E-mail: surveyors2@juno.com

Samuel C. Ward Professional Surveyor #7356

Randall A. Emler Professional Surveyor #7760

April 16, 2001

Description of a 15.150 Acre Tract - Tract 7
For
Acreage Investments
"Virginia Ridge Road Farm"

Situated in the Township of Harrison, County of Muskingum and State of Ohio.

Being located in the northeast quarter of Section 19, Township 12, Range 12 and being a part of a 92.82 acre tract (A.P.#20-60-19-07) as conveyed to Acreage Investments, Inc. by Official Record 1524 Page 985 of the Muskingum County Deed Records, being more fully described as follows;

Commencing at a stone monument (found) at the southeast corner of the northeast quarter of Section 19;

Thence with the southerly line of said quarter section and said 92.82 acre tract, North 84 deg. 42 min.00 sec. West, 1561.82 feet to a 5/8" iron pin (set) at the TRUE PLACE OF BEGINNING of the tract herein to be described;

Thence from said beginning and continuing with the southerly line of said quarter section and said 92.82 acre tract, North 84 deg. 42 min. 00 sec. West, 1200.00 feet to a 5/8" iron pin (found) at the southwest corner of said section and said 92.82 acre tract;

Thence with the westerly line of said quarter section and said 92.82 acre tract, North 5 deg. 06 min. 04 sec. East, 550.00 feet to a 5/8" iron pin (set);

Thence leaving said line and through the lands of said 92.82 acre tract, South 84 deg. 42 min. 00 sec. East, 1199.84 feet to a 5/8" iron pin (set);

Thence South 5 deg. 05 min. 04 sec. West, 550.00 feet to the TRUE PLACE OF BEGINNING containing 15.150 Acres (passing on line a 5/8" iron pin (set) at 163.28 feet at the centerline of a proposed 60' casement) more or less, but subject to all legal highways, right-of-ways, easements, leases and restrictions of record or otherwise legally established.

Bearings are oriented to the southerly line of the 92.82 acre tract (O.R. I524 P.985) and iron pins indicated (set) are 5/8" x 30" iron rebars with an orange plastic cap stamped "EMLER 7760".

Survey and description by Randall A. Emler, Professional Surveyor #7760 in April, 2001.

Y (IT & TIP)

4-26-2001

Professional Surveyor #7760