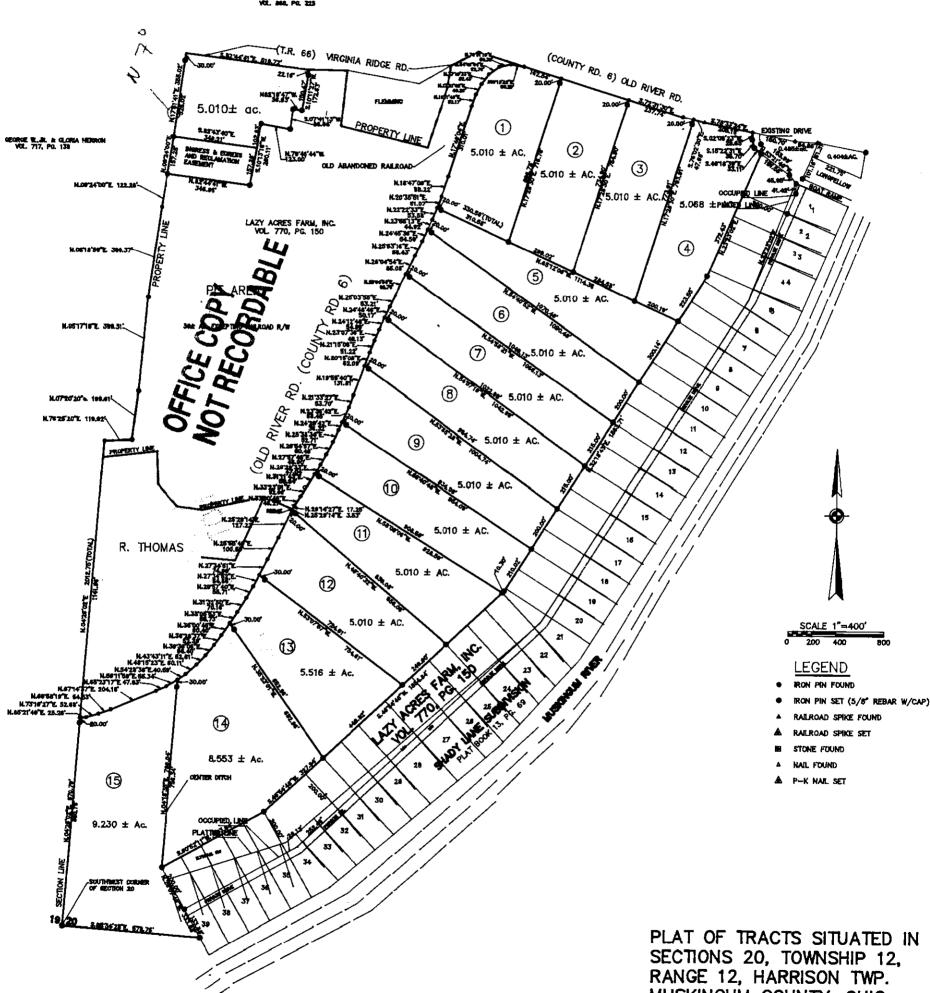

20-60-20-49-015 ADDRIESS N/A

W. J. BIEDENBACH AND ASSOCIATES, SURVEYING AND MAPPING 3120 LISA LANE, ZANESVILLE, OHIO 43701 (614)453-4850

LAZY ACRES FARM INC. **TRACT #12** AUDITORS PARCEL NUMBER 20-20-60-20-49-000 (PART)

BEING A PART OF SECTION 20, TOWNSHIP 20, RANGE 12, OF THE CONGRESS LANDS EAST OF THE SCIOTO RIVER, HARRISON TOWNSHIP, MUSKINGUM COUNTY, OHIO AND BEING FURTHER DESCRIBED AS FOLLOWS:

COMMENCING AT AN IRON PIN SET AT THE SOUTHWEST CORNER OF SECTION 20; THENCE WITH THE SOUTH LINE OF SECTION 20, SOUTH 85 DEGREES 34 MINUTES 28 SECONDS EAST 578.76 FEET TO AN IRON PIN SET ON THE WEST LINE OF LOT NUMBER 39 OF SHADY LANE SUBDIVISION AS RECORDED IN PLAT BOOK 15, PAGE 55 OF THE MUSKINGUM COUNTY PLAT RECORDS; THENCE WITH THE SAID WEST LINE, NORTH 29 DEGREES 07 MINUTES 49 SECONDS WEST 333.88 FEET TO A POINT IN A DITCH, PASSING AN IRON PIN SET AT THE NORTHWEST CORNER OF SAID LOT NUMBER 39 AT 133.88 FEET; THENCE NORTH 60 DEGREES 52 MINUTES 11 SECONDS EAST 493.64 FEET TO AN IRON PIN SET, PASSING IRON PINS SET AT 7.49 FEET, 95.00 FEET, 190.00 FEET, 390.00 FEET, AND 490.00 FEET; THENCE NORTH 46 DEGREES 54 MINUTES 48 SECONDS EAST 777.76 FEET TO AN IRON PIN SET AT THE PLACE OF BEGINNING OF THE TRACT HEREIN INTENDED TO BE DESCRIBED, PASSING IRON PINS SET AT 227.98 FEET, 327.94 FEET, 427.90 FEET, 527.86 FEET, AND 677.80 FEET; THENCE NORTH 53 DEGREES 07 MINUTES 57 SECONDS WEST 754.61 FEET TO A POINT IN THE CENTER OF COUNTY ROAD 6, PASSING AN IRON PIN SET AT 724.61 FEET; THENCE WITH THE CENTER OF SAID ROAD THE NEXT THREE COURSES AND DISTANCES:

1) NORTH 27 DEGREES 34 MINUTES 51 SECONDS EAST 74.99 FEET TO A POINT, 2) NORTH 25 DEGREES 55 MINUTES 49 SECONDS EAST 100.80 FEET TO A POINT,

3) NORTH 25 DEGREES 29 MINUTES 14 SECONDS EAST 127.22 FEET TO A POINT; THENCE LEAVING THE SAID ROAD, SOUTH 49 DEGREES 40 MINUTES 32 SECONDS EAST 856.08 FEET TO AN IRON PIN SET, PASSING AN IRON PIN SET AT 20.00 FEET; THENCE SOUTH 46 DEGREES 54 MINUTES 48 SECONDS WEST 249.90 FEET TO THE PLACE OF BEGINNING, PASSING IRON PINS SET AT 99.96 FEET AND 199.92 FEET.

CONTAINING 5.010 MORE OR LESS ACRES. SUBJECT TO ALL LEGAL ROAD RIGHT-OF WAYS OF COUNTY ROAD NUMBER 6, AND ALL OTHER APPLICABLE EASEMENTS.

ALL IRON PINS SET ARE 5/8 INCH X 30 INCH REBAR WITH PLASTIC IDENTIFICATION CAPS (BIEDENBACH PS5718, PS6923).

BEARINGS ARE BASED ON THE PREVIOUS SURVEY OF 102.422 MORE OR LESS ACRES CONVEYED TO G. AND E. DEARTH BY DEED RECORDED IN VOLUME 1091, PAGE 185 OF THE MUSKINGUM COUNTY DEED RECORDS.

I HEREBY CERTIFY TO THE BEST OF MY KNOWLEDGE AND BELIEF THE SURVEY AND DESCRIPTION TO BE CORRECT AS PREPARED BY ME, THIS 16TH DAY OF JUNE 1995.

-----

**DESCRIPTION APPROVED** FOR AUDITORS TRANSFER

E DEARTH VOL. MIL, PO, 125

MUSKINGUM COUNTY, OHIO.