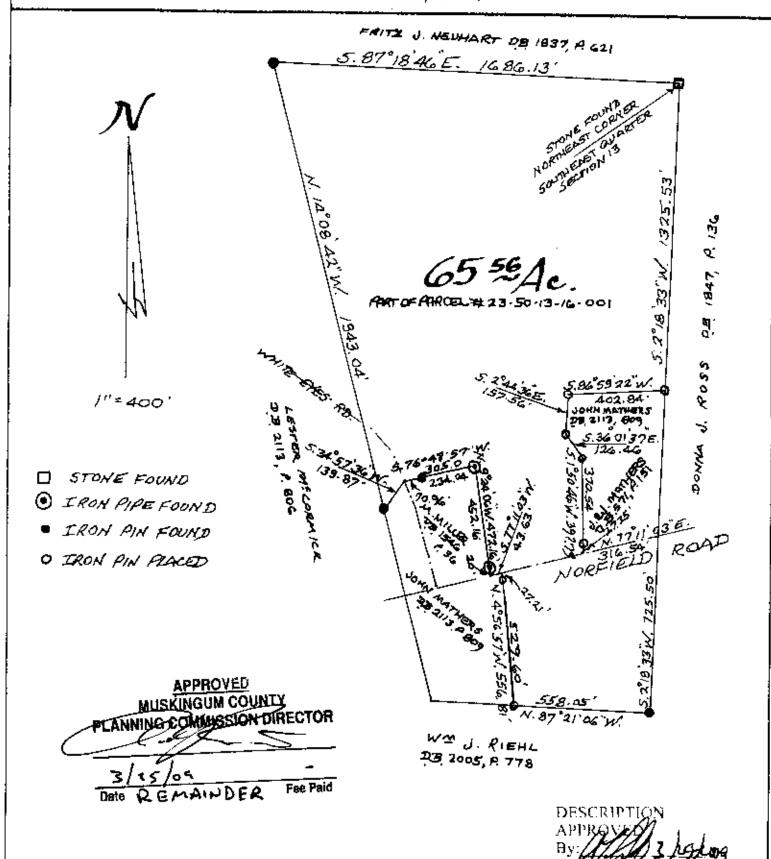

## 65.56 Acres Part of Parcel #23-50-13-16-001

Situated in the State of Ohio, County of Muskingum, Township of Highland.

Being a part of the southeast quarter of Section 13, Township 2, Range 5 bounded and described as follows:

Beginning at a stone found at the northeast corner of the southeast quarter of Section 13; thence along the east line of Section 13 south 2 degrees 18 minutes 33 seconds west 1325.53 feet to an iron pin placed; thence south 86 degrees 59 minutes 22 seconds west 402.84 feet to an iron pin placed; thence south 2 degrees 44 minutes 36 seconds east 157.56 feet to an iron pin placed; thence south 36 degrees 01 minutes 37 seconds east 126.46 feet to an iron pin placed; thence south 1 degree 50 minutes 46 seconds west 397.79 feet to a point in the center of Norfield Road passing an iron pin placed as 370.54 feet; thence along said road north 77 degrees 11 minutes 03 seconds east 316.54 feet to a point; thence leaving said road south 2 degrees 18 minutes 33 seconds west 725.50 feet to an iron pin found at the southeast corner of Section 13; thence along the south line of Section 13 north 87 degrees 21 minutes 06 seconds west 558.05 feet to an iron pin placed; thence north 4 degrees 56 minutes 57 seconds west 556.81 feet to a point in Norfield Road, passing an iron pin placed at 529.60 feet; thence along said road south 77 degrees 11 minutes 03 seconds west 43.63 feet to a point; thence leaving said road north 9 degrees 24 minutes 06 seconds west 472.16 feet to an iron pipe found, passing an iron pipe found at 20.0 feet; thence south 76 degrees 48 minutes 57 seconds west 305.0 feet to a point in the center of White Eyes Road, passing an iron pin found at 234.04 feet; thence south 34 degrees 57 minutes 36 seconds west 139.87 feet to an iron pin found; thence north 14 degrees 8 minutes 42 seconds west 1943.04 feet to an iron pin found on the north line of the southeast quarter of Section 13; thence along said line south 87 degrees 18 minutes 46 seconds east 1686.13 feet to the place of beginning, containing sixty-five and fifty-six hundredths (65.56) acres more or less.

Subject to the easements of Norfield Road and White Eyes Road.

This description written from a survey made by Lanu Peter Dinan, Registered Surveyor #5451, March 2, 2009

The remaining 2.24 acre tract of land is not to be used as a separate building site or transferred as an independent parcel in the future without planning commission approval in accordance with applicable subdivision regulations. Parcel to be combined to Auditor's Parcel Number 23-50-13-18-000.