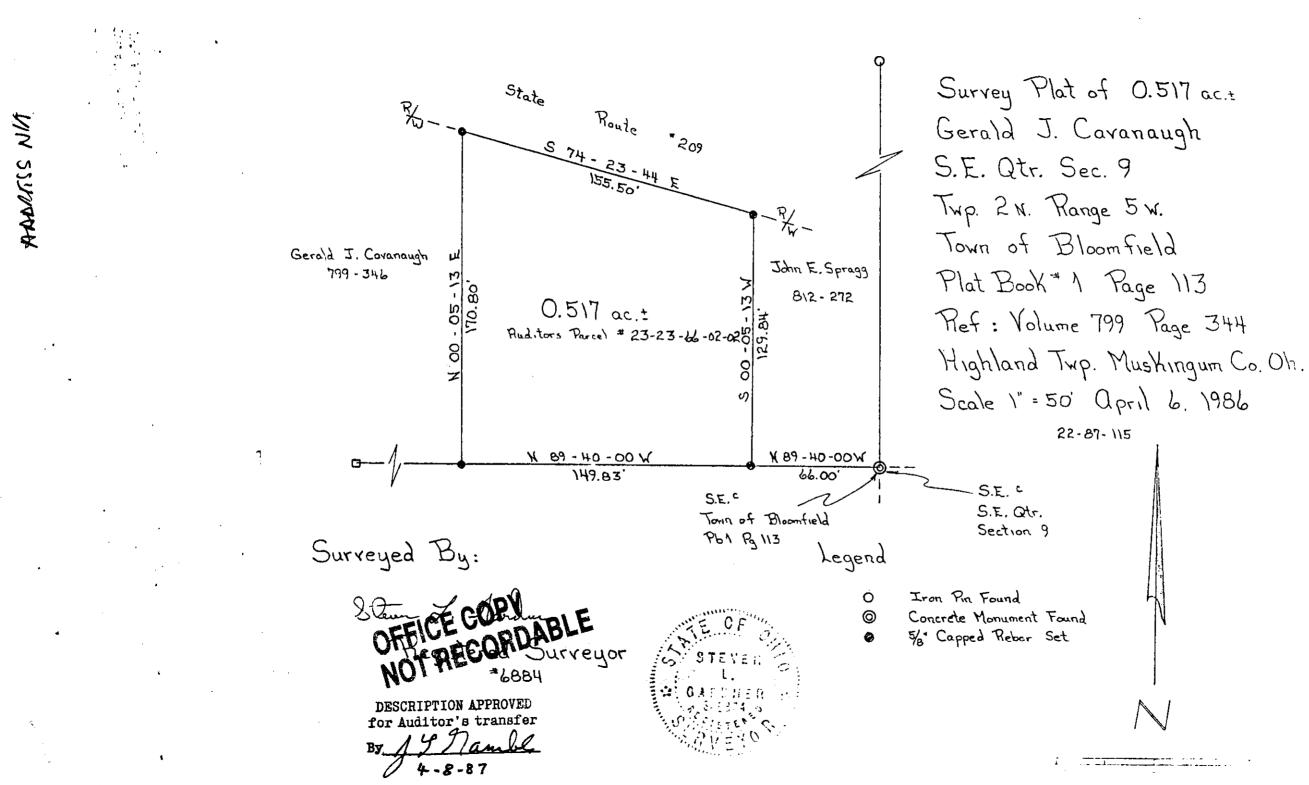

## Gerald J. Cavanauch

Situated in the Town of Bloomfield, Township of Highland, County of Muskingum, State of Ohio and being 0.517 acres more or less in the southeast guarter of section 9 in township 2 north, range 5 west of the United States Military District, also known as being a part of the Town of Bloomfield as recorded in Plat book 1 page 113 of the Plat book records of Muskingum County and being more particularly described as follows:

Commencing at a concrete monument found at the southeast corner of the southeast guarter of said section 9, said corner also being the southeast corner of the Town of Bloomfield as recorded in said Plat book 1 page 113 thence with the south line of said southeast quarter N 89° 40' 00" W a distance of 66.00 feet to an iron pin set the BEGINNING thence continuing with the south line of said southeast quarter N 89° 40' 00" W a distance of 149.83 feet to an iron pin set thence with the lands of now or formerly Gerald J. Cavanaugh as recorded in volume 799 page 346 of the deed records of Muskingum County Ohio N 00° 05' 13" E – a distance of 170.80 feet to an iron pin set on the south line of State Route 209 thence with said south right-of-way S 74° 23' 44" E a distance of 155.50 feet to an iron pin set thence with the lands of now or formerly John E. Sprage as recorded in volume 812 page 272 of the deed records of Muskingum County Ohio S 00° 05' 13" W a distance of 129.84 feet to the BEGINNING and containing 0.517 acres more or less and being all of the property conveyed in Volume 799 Page 344 of the deed records of Muskingum County Ohio, and carried as Auditors parcel # 23-23-66-02-02

Subject to all leases or easements of public record. Bearing's are magnetic and are for angle purposes only. Iron pins set are 5/8 inch Re-bar 30 inches long, capped "GARDNER LS-6884". A survey of the above described property was made on April 6, 1987 by Steven L. Gardner, Registered Surveyor # 6884