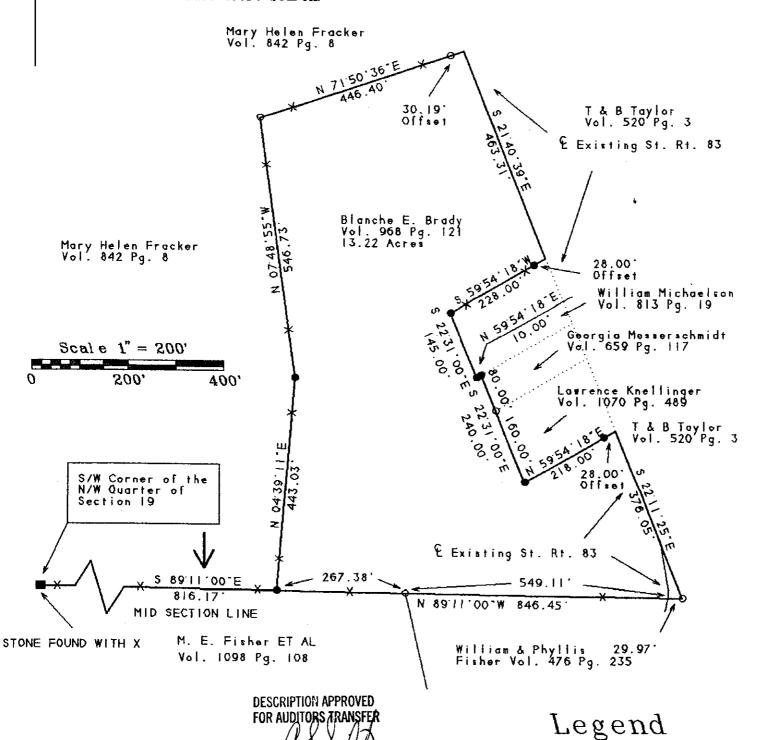

## DEED DESCRIPTION

Situated in the State of Ohio, County of Muskingum, Township of Highland, T-2, R-5, being a resurvey of Blanche E. Brady Vol. 968 Pg. 121, being part of the Nortwest Quarter of Section 19, and more particularly described as

Beginning at a Stone found with an " X "; thence along the Mid Section Line South 89 Degrees 11 Minutes 00 Seconds East 816.17 feet to an iron pin set and the place of beginning; thence leaving said line North 04 Degrees 39 Minutes 11 Seconds East 443.03 feet to an iron pin set; thence North 07 Degrees 48 Minutes 55 Seconds West 546.73 feet to an iron pin found; thence North 71 Degrees 50 Minutes 36 Seconds East 446.40 feet to a point in the existing centerline of State Route 83, passing an iron pin found at 416.21 feet; thence along said centerline South 21 Degrees 40 Minutes 39 Seconds East 463.31 feet to a point; thence leaving said centerline South 59 Degrees 54 Minutes 18 Seconds West 228.00 feet to an iron pin set, passing an iron pin set at 28.00 feet; thence South 22 Degrees 31 Minutes 00 Seconds East 145.00 feet to an iron pin set; thence North 59 Degrees 54 Minutes 18 Seconds East 10.00 feet to an iron pin set; thence South 22 Degrees 31 Minutes 00 Seconds East 240.00 feet to an iron pin set, passing an iron pin found at 80.00 feet; thence North 59 Degrees 54 Minutes 18 Seconds East 218.00 feet to a point in the existing centerline of State Route 83, passing an iron pin set at 190.00 feet; thence South 22 Degrees 11 Minutes 25 Seconds East 376.05 feet to an iron pin found on the Mid Section Line; thence along said line North 89 Degrees 11 Minutes 00 Seconds West 846.45 feet to the place of beginning, passing the centerline of State Route 83 at 29.97 feet an an iron pin found at 579.08 feet, containing 13.22 acres, more or less, subject to all legal highways and easements.

See plat attached.

Subject to State Route 83 R/W.

Iron pins set are 5/8 inch rebar with plastic identification caps.

Bearings are based on the Mid Section Line as being South 89 Degrees 11 Minutes 00 Seconds East.

This description was written from a survey made September 20, 1995.

Parcel # All of 23-90-19-13

OFFICE COP NOT RECORDABLE

CANNON 7224

**DESCRIPTION APPROVED** 

FOR AUDITORS TRANSFER