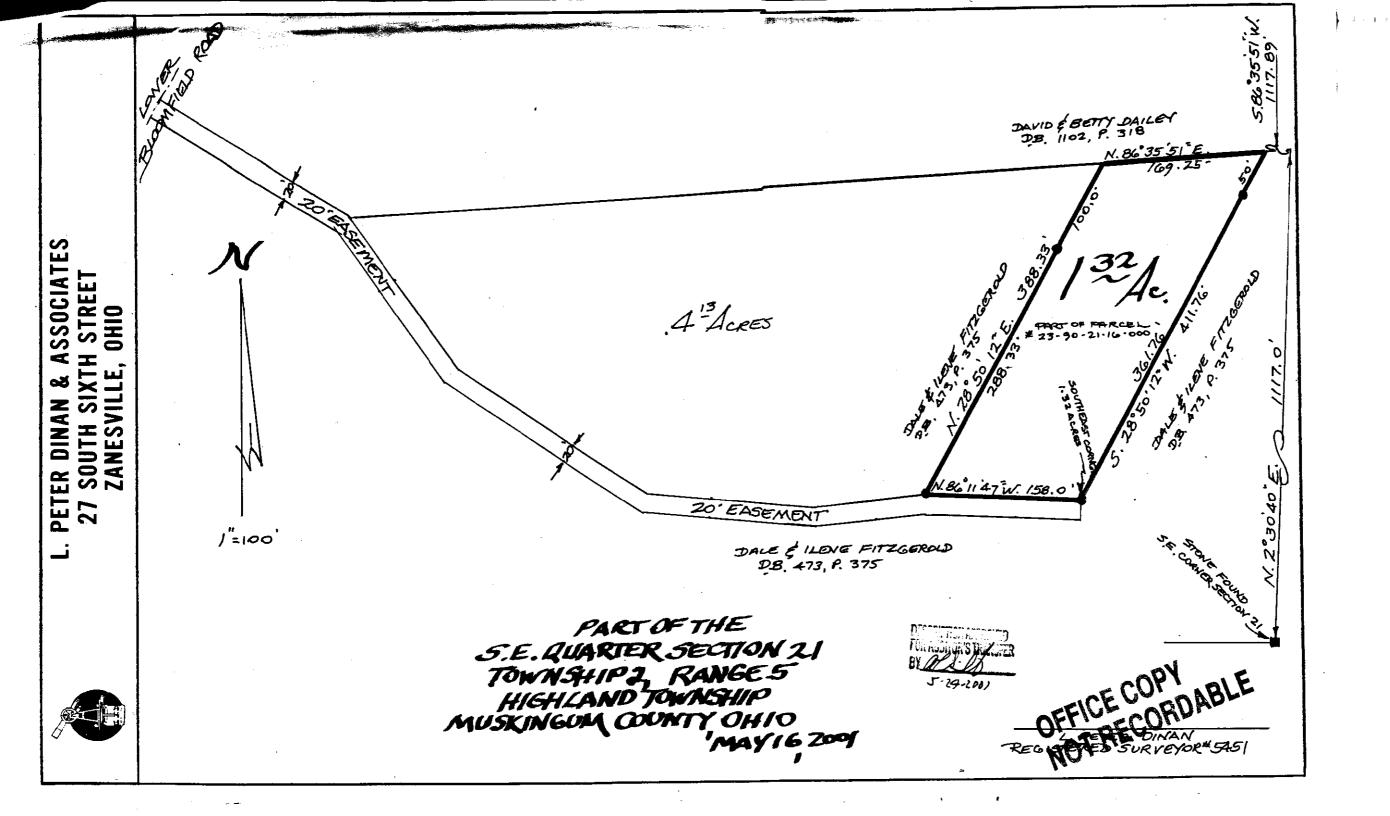

SURVEYING & MAPPING

23-90-21-16-002 1540 LOWFIR BLOOMFIFILD RA Phone and Fax: 740-453-8448

## L. Peter Dinan & Associates

27 South Sixth Street P.O. Box 55, Zanesville, Ohio 43702-0055

1.32 Acres Description For Conveyance Part of Parcel #23-23-90-21-16-000

Situated in the State of Ohio, County of Muskingum, Township of Highland.

Being a part of the Southeast Quarter of Section 21, Township **1**, Range 5 bounded and described as follows:

Commencing at a stone found at the Southeast Corner of Section 21; thence along the east line of Section 21 north 2 degrees 30 minutes 40 seconds east 1117.0 feet to a point; thence south 86 degrees 35 minutes 51 seconds west 1117.89 feet to the true place of beginning of the premises herein intended to be described; thence south 28 degrees 50 minutes 12 seconds west 411.75 feet to an iron pin; thence north 86 degrees 11 minutes 47 seconds west 158.0 feet to an iron pin; thence north 28 degrees 50 minutes 12 seconds east 388.33 feet to a point; thence north 86 degrees 35 minutes 51 seconds east 169.25 feet to the true place of beginning, containing one and thirty-two hundredths (1.32) acres more or less.

There is also conveyed herein an easement 20 feet wide extending from the southeast corner of the above described 1.32 acre parcel and along the southerly lines of said 1.32 acre parcel and in a westerly direction to its intersection with the center of Lower Bloomfield Road see plat recorded with this deed.

This description written from a survey made by L. Peter Dinan, Registered Surveyor #5451, May 22, 2001.

DISCOUTING APPROVED FORA 5-24-2001

OFFICE COPY NOT RECORDABLE