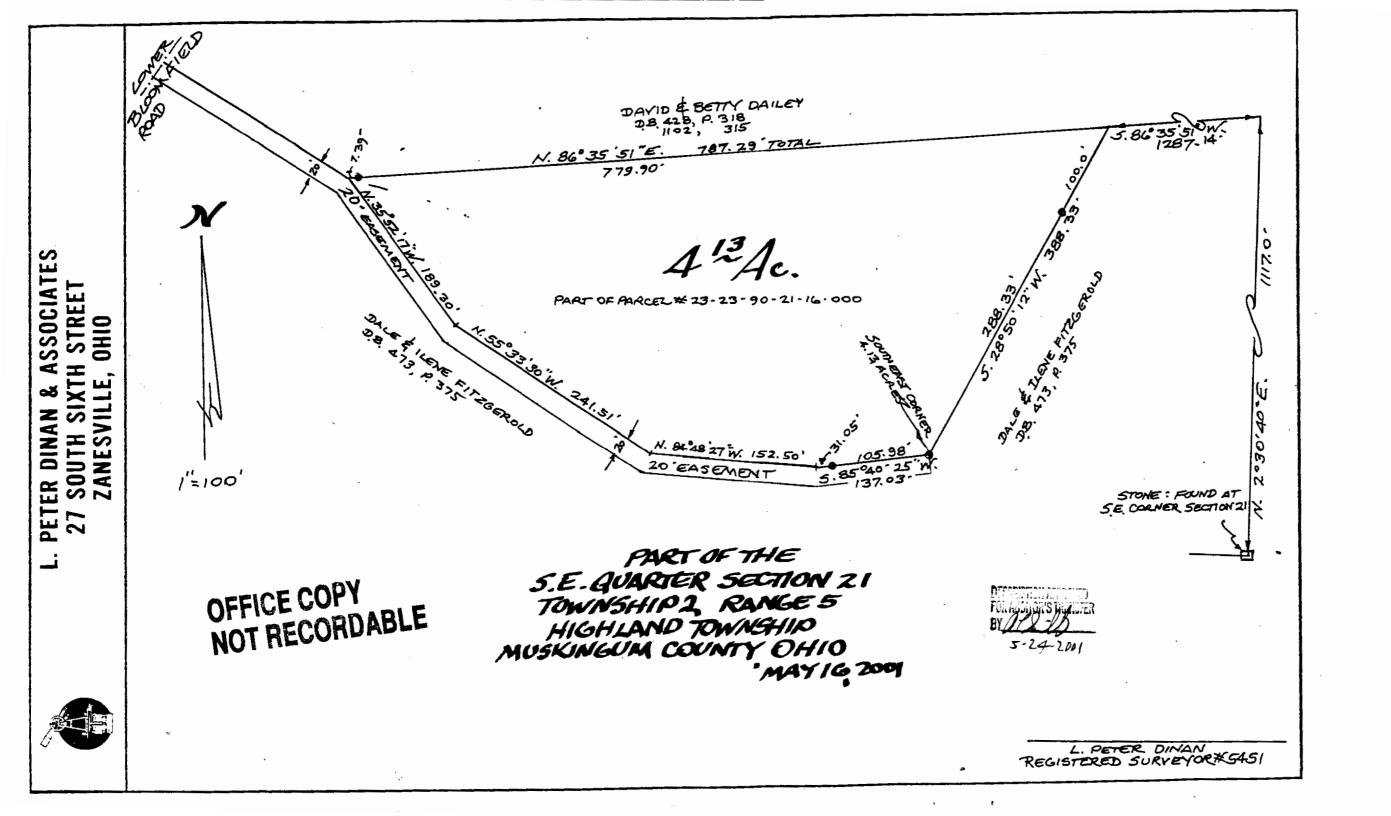

## 4.13 Acres Description For Conveyance Part of Parcel #23-23-90-21-16-000

Situated in the State of Ohio, County of Muskingum, Township of Highland.

Being a part of the Southeast Quarter of Section 21, Township 1, Range 5 bounded and described as follows:

Commencing at a stone found at the Southeast Corner of Section 21; thence along the east line of Section 21 north 2 degrees 30 minutes 40 seconds east 1117.0 feet to a point; thence south 86 degrees 35 minutes 51 seconds west 1287.14 feet to the true place of beginning of the premises herein intended to be described; thence south 28 degrees 50 minutes 12 seconds west 388.33 feet to an iron pin; thence south 85 degrees 40 minutes 25 seconds west 137.03 feet to a point; thence north 84 degrees 48 minutes 27 seconds west 152.50 feet to a point; thence north 55 degrees 33 minutes 30 seconds west 241.51 feet to a point; thence north 35 degrees 52 minutes 17 seconds west 189.30 feet to a point; thence north 86 degrees 35 minutes 51 seconds east 787.29 feet to the true place of beginning, containing four and thirteen hundredths (4.13) acres more or less.

There is also conveyed herein an easement 20 feet wide extending from the southeast corner of the above described 4.13 parcel and along the southerly lines of said 4.13 acre parcel in a westerly direction to its intersection with the center of Lower Bloomfield Road, see plat recorded with this deed.

This description written from a survey made by L. Peter Dinan, Registered Surveyor #5451, May 21, 2001.

PER AUTHORS TOWNERER BY 24-2001 OFFICE COPY NOT RECORDABLE