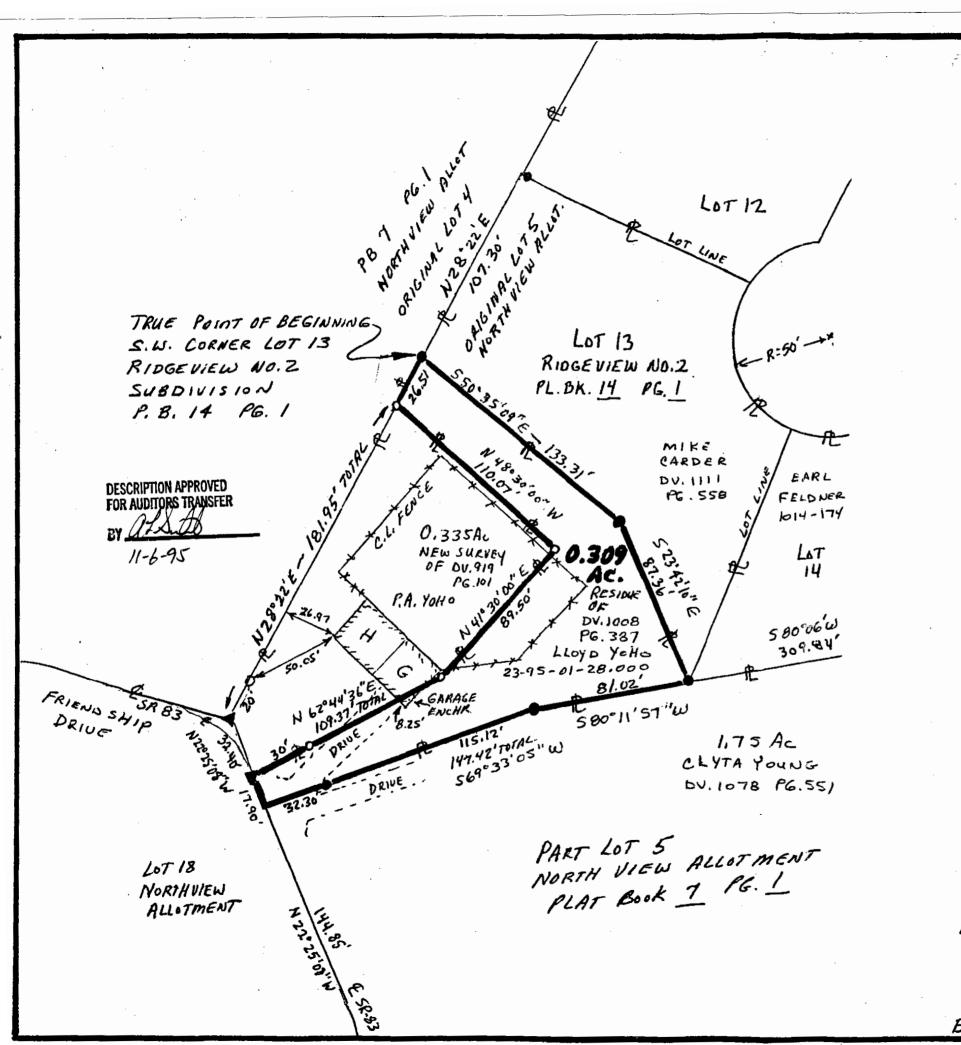

## Description of 0.309 acres

Situated in the State of Ohio, County of Muskingum, Township of Highland, being part of original Lot No. 5 of North View Allotment as recorded in Plat Book 7, Page 1 of the Muskingum County Recorder's Office, located in the southeast.quarter of Section 22, Range5 West, Township2 North, of "The United States Military District", being all of the residue of an original 6.76 acres tract as described in Deed Volume 1008, Page 387 of the Muskingum County Recorder's Office, and being bounded and described as follows:

Beginning at an iron pin found at the southwest corner of Lot No. 13 of Ridgeview No. 2 Subdivision as recorded in Plat Book 14, Page 1 of the Muskingum County Recorder's Office, said iron pin being also in the west line of the aforementioned original Lot No. 5 and in the west line of the aforementioned original 6.76 acres tract (Note: Reference bearing on the west line of said Lot No. 13 used as North 28°22'00" East.);

thence, from said Point of Beginning with the south line of said Lot No. 13, the following two courses:

- (1) South 50°35'09" East a distance of 133.31 feet to an iron pin found;
- (2) thence South 23°42'10" East a distance of 87.36 feet to an iron pin found in the north line of a 1.75 acres tract as conveyed to Clyta Young by Deed Volume 1078, Page 551 of the Muskingum County Recorder's Office;

thence, with the north line of said Young property and the south line of the aforementioned original 6.76 acres tract, the following two courses:

(1) South 80<sup>6</sup>11'57" West a distance of 81.02 feet to an iron pin found;

(2) thence South 69°33'05" West a distance of 147.42 feet to a point in the centerline of State Route No. 83 (Friendship Drive), passing through an iron pin found at a distance of plus 115.12 feet;

thence, with the centerline of State Route No. 83, North 22°25'08" West a distance of 17.90 feet to a railroad spike set at the south corner of a 0.335 acres tract (as per new survey) as conveyed to Lloyd E. Yoho by Deed Volume 919, Page 101 of the Muskingum County Recorder's Office;

## Page 1 of 2

Page 2 of 2 Description of 0.309 acres

thence, with the southeast and northeast lines of said Yoho tract, the following three courses:

- (1) North 62°44'36" East a distance of 109.37 feet to an iron pin set, passing through an iron pin set at a distance of plus 30.00 feet and passing through an encroaching garage at a point which is 8.25 feet west of the southeast corner of said garage;
- (2) thence North 41°30'00" East a distance of 89.50 feet to an iron pin set;
- (3) thence North 48°30'00" West a distance of 110.07 feet to an iron pin set in the west line of the aforementioned original Lot No. 5 and in the west line of the aforementioned original 6.76 acres tract;

thence, with the west line of the aforementioned original Lot No. 5 and in the west line of the aforementioned original 6.76 acres tract, North  $28^{\circ}22'00"$  East a distance of 26.51 feet to the Point of Beginning;

containing 0.309 acres, more or less, being all of the residue of Parcel No. 23-95-01-28.000.

Subject to all legal right-of-ways, easements, restrictions, reservations, and zoning regulations of record.