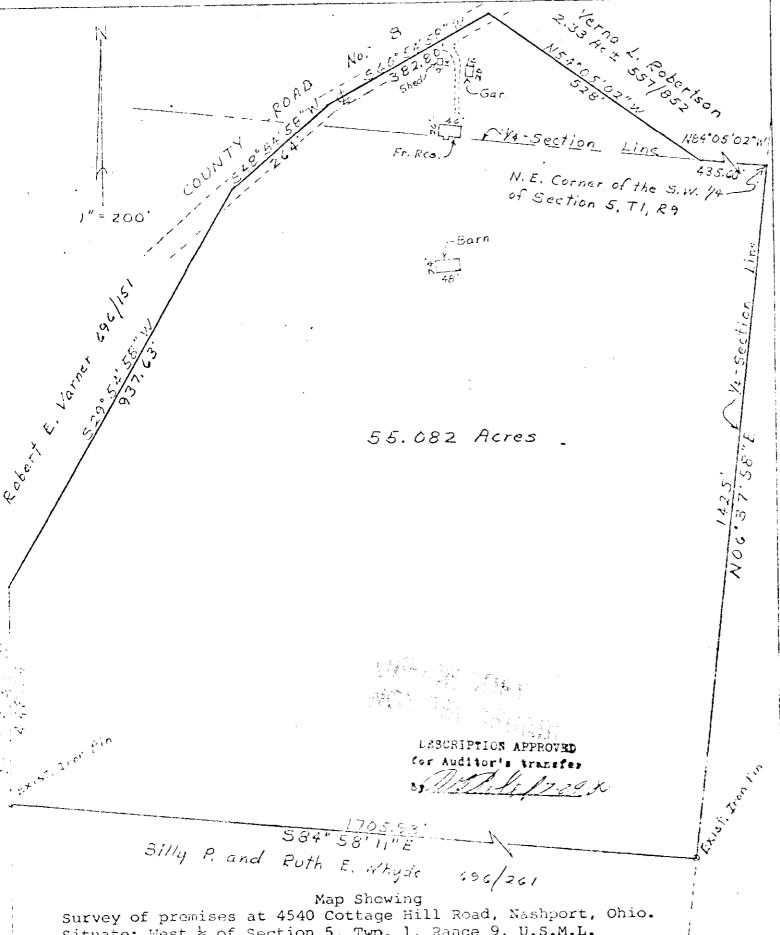

Being a part of the west half of Section 5, Township 1, Range 9, U.S.M.L., and more particularly described as follows:

Beginning at the Northeast corner of the Southwest Quarter of said Section 5; thence running North 84 degrees 05 minutes 02 seconds West along the Quarter section line 435.60 feet; Thence North 54 degrees 05 minutes 02 seconds West 528 feet; thence South 60 degrees 54 minutes 58 seconds West 382.80 feet to a point in County Road No. 8; thence South 48 degrees 54 minutes 58 seconds West 264 feet to a point in said road; thence South 29 degrees 54 minutes 58 seconds West 937.63 feet; thence South 00 degrees 14 minutes 39 seconds West 448.24 feet to an existing iron pin; thence South 84 degrees 58 minutes 11 seconds East 1705.93 feet to an existing iron pin in the east line of said Southwest Quarter of Section 5; thence with said east line North 06 degrees 37 minutes 58 seconds East 1425 feet to the place of beginning, containing 55.082 acres, more or less, subject to all legal highways and easements of record.

The above description prepared by Jerry Lee Gamble, Registered Surveyor #5737, dated July 9, 1980.

The intent of this deed is to convey the same property as described in Volume 645 at page 97 of the Deed Records of Muskingum County, Ohio.

Survey of premises at 4540 Cottage Hill Road, Nashport, Ohio. Situate: West of Section 5, Twp. 1, Range 9, U.S.M.L. Hopewell Township, Muskingum County, Ohio. Deed Reference: Vol. 645, Page 97 Buyer: Duane M. McDaniel