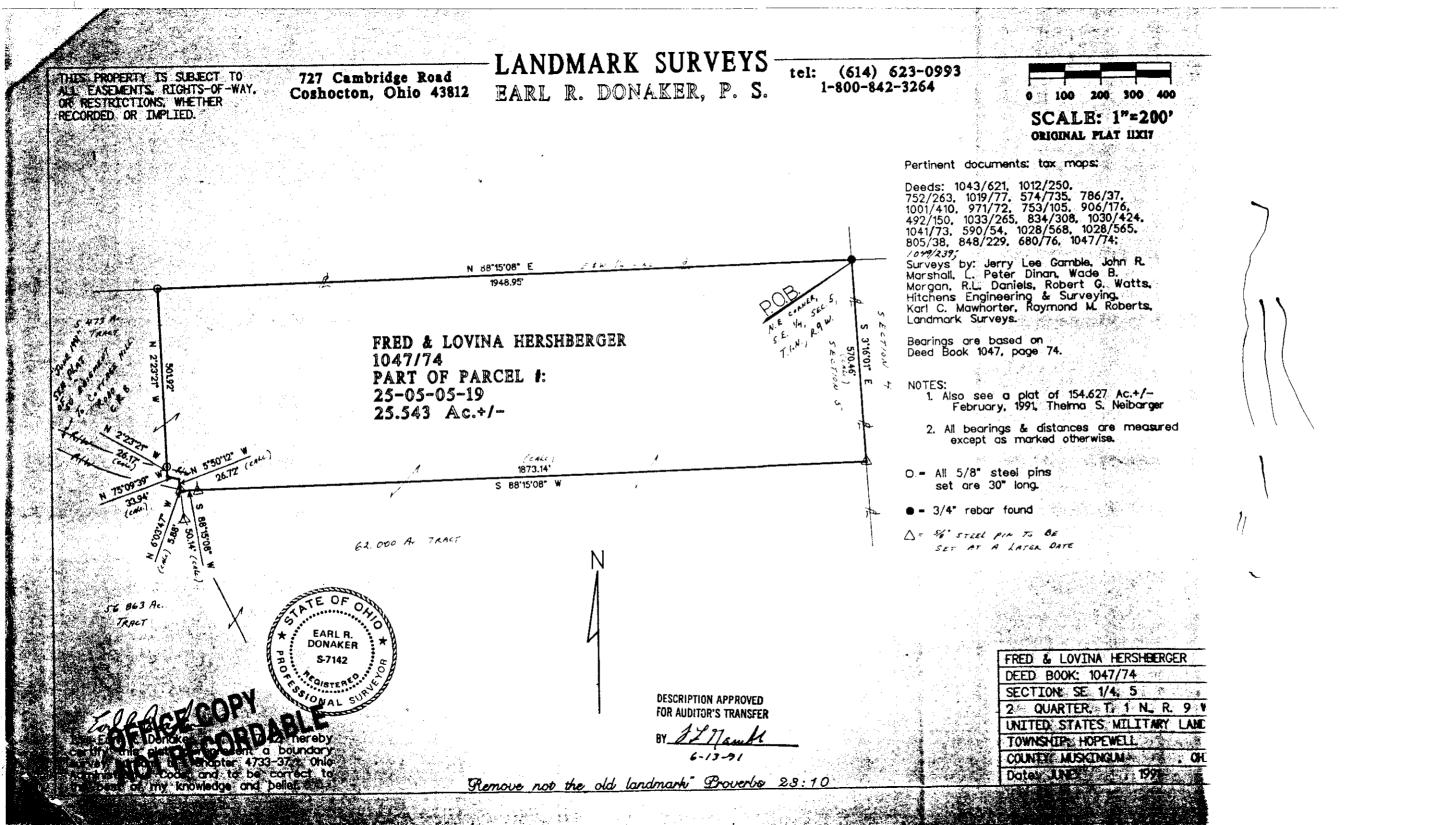

25-05-05-19-003 ADDRESS NIA

| LANDMARK SURVEYS                                                                                                                                                                                                                                                                                                                                                                                                                                                                           |  |
|--------------------------------------------------------------------------------------------------------------------------------------------------------------------------------------------------------------------------------------------------------------------------------------------------------------------------------------------------------------------------------------------------------------------------------------------------------------------------------------------|--|
| 727 Cambridge Road         EARL R. DONAKER, P.S.         (614) 623-0993           Coshocton, Ohio 43812         1-800-842-3264                                                                                                                                                                                                                                                                                                                                                             |  |
| FRED & LOVINA HERSHBERGER 25.543 Ac. +/-                                                                                                                                                                                                                                                                                                                                                                                                                                                   |  |
| Being 25.543 acres, more or less, part of parcel number: 25-05-05-19, in the<br>southeast quarter of section 5, in the second quarter of township 1 north,<br>range 9 west, United States Military Lands, and in the township of Hopewell,<br>in the county of Muskingum, in the state of Ohio and more particularly<br>described as follows:                                                                                                                                              |  |
| Beginning at a $3/4$ " rebar found at the northeast corner of the southeast quarter of section 5, said $3/4$ " rebar found being the TRUE POINT OF BEGINNING;                                                                                                                                                                                                                                                                                                                              |  |
| thence, with the section line, S.03°16'01"E. 570.46' to a point;                                                                                                                                                                                                                                                                                                                                                                                                                           |  |
| thence, through the property of Fred & Lovina Hershberger, $1047/74$ , the following 7 courses:<br>1. thence, S.88°15'08"W. 1873.14' to a point;<br>2. thence, continuing S.88°15'08"W. 50.14' to a point;<br>3. thence, N.06°03'47"W. 5.88' to a point;<br>4. thence, N.05°50'12"W. 26.72' to a point;<br>5. thence, N.75°09'39"W. 33.94' to a point;<br>6. thence, N.02°23'21"W. 26.17' to a 5/8" steel pin set;<br>7. thence, continuing N.02°23'21"W. 501.92' to a 5/8" steel pin set; |  |
| thence, with the east & west quarterline, N.88°15'08"E. 1948.95' to the TRUE<br>POINT OF BEGINNING, containing 25.543 acres, more or less, and is subject to<br>all easements, rights-of-way, or restrictions, whether recorded or implied.                                                                                                                                                                                                                                                |  |
| Also granting to the grantee and reserving to the grantor a non-exclusive<br>50' easement for the purpose of ingress, egress, and regress to and from<br>Cottage Hill Road, C.R. 8, to the above described property, said easement<br>being further described as follows;                                                                                                                                                                                                                  |  |
| Being a non-exclusive 50' easement running through parcel numbers: 25-05-05-19, 25-05-05-18, and 25-05-05-26, in the northeast and in the southeast quarter of section 5, in the second quarter of township 1 north, range 9 west, United States Military Lands, and in the township of Hopewell, in the county of Muskingum, in the state of Ohio and more particularly described as follows:                                                                                             |  |
| Beginning at a $3/4$ " water pipe found at the center of section 5, said $3/4$ " water pipe found being the TRUE POINT OF BEGINNING of the 50' easement herein described;                                                                                                                                                                                                                                                                                                                  |  |
| <pre>thence, with the north &amp; south quarterline the following 2 courses: 1. thence, N.01°20'14"W. 374.26' to a 5/8" steel pin set; 2. thence, continuing N.01°20"14"W. 20.00' to a point in Cottage Hill Road,         C.R. 8;</pre>                                                                                                                                                                                                                                                   |  |
| thence, with Cottage Hill Road, C.R. 8, N.49°19'58"E. 64.64' to a point;                                                                                                                                                                                                                                                                                                                                                                                                                   |  |
| continued                                                                                                                                                                                                                                                                                                                                                                                                                                                                                  |  |