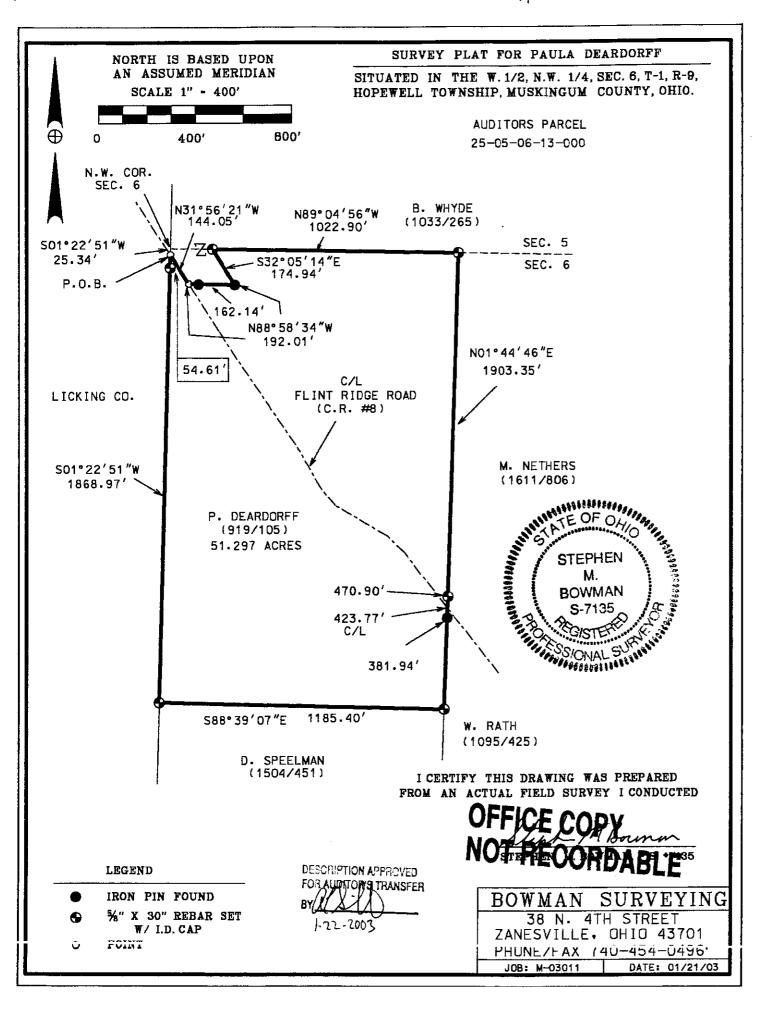

## SURVEY DESCRIPTION FOR Paula Deardorff

ALL OF AUDITORS PARCEL 25-05-06-13-000 (51.297 Acres)

Situated in the West half of the Northwest Quarter of Section 6, T-1, R-9, Hopewell Township, Muskingum County, Ohio. Being all of the lands of Paula Deardorff last conveyed in Deed Book 919 page 105 of the Muskingum County Deed Records and being described as follows:

Commencing at the Northwest corner of section 6; Thence, S.01°22'51"W. a distance of 25.34 feet along the West line of said section to a point in the center of County Road #8 (Flint Ridge Road), BEING THE POINT OF BEGINNING;

- Thence, S.01°22'51"W. a distance of 1,868.97 feet along the West line of Said section to a set rebar on the Northwest corner of the lands, now or formerly, owned by D. Speelman (1504/451), passing a set rebar at 54.61':
- Thence, S.88°39'07"E. a distance of 1,185.40 feet along the North line of Said Speelman Property to a set rebar on the West line of the lands, now or formerly, owned by W. Rath (1095/425);
- Thence, N.01°44'46"E. a distance of 1,903.35 feet along said Rath lands and along the West line of the lands, now or formerly, owned by M. Nethers (1611/806) to a set rebar on the North line of Section #6, passing, a found rebar at 381.94', the centerline of C.R. #8 at 423.77', a set rebar at 470.90';
- Thence, N.89°04'56"W. a distance of 1,022.90 feet along the North line of said section to a set rebar on the Northeast corner of the lands, now or formerly, owned by B. Whyde (1033/265);
- Thence, S.32°05'14"E. a distance of 174.94 feet along said Whyde lands to a found iron pin;
- Thence, N.88°58'34"W. a distance of 192.01 feet along said Whyde lands to a point in the center of County Road #8, passing a found iron pin at 162.14';
- Thence, N.31°56'21"W. a distance of 144.05 feet along the center of said road to the point of beginning.

The above described parcel contains 51.297 acres, more or less, and is subject to all legal easements and right of ways. All set rebars are 5/8" x 30" rebars with plastic I.D. caps. North is based upon an assumed meridian.