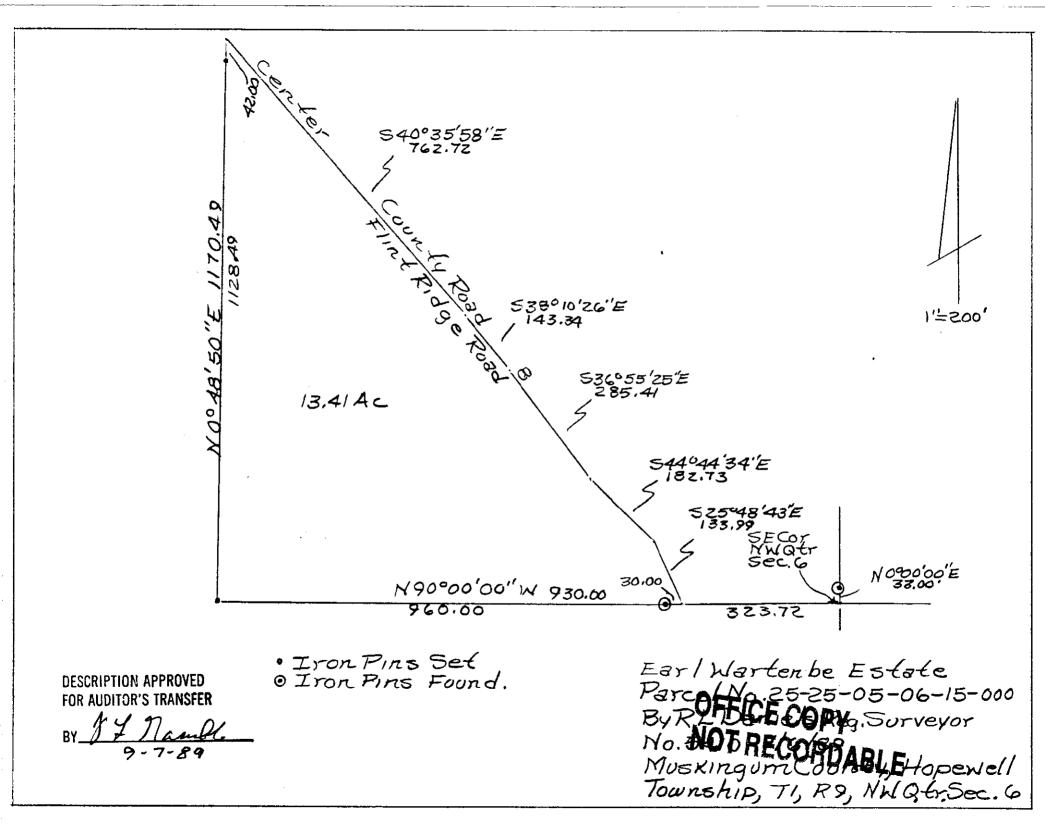

## 3565 FLINT RIDGER RD

Earl Wartenbe Estate 9/6/89

Situated in the State of Ohio, County of Muskingum, Township of Hopewell, Township 1, Range 9, part of the Northwest Quarter of Section 6, bounded and described as follows:

Commencing at the Southeast corner of the Northwest Quarter of Section 6; thence on section line North 90° 00' 00" West 323.72 feet to the center of County Road 8, the place of beginning; thence on section line North 90° 00' 00" West 960.00 feet to an iron pin set passing an iron pin found at 30.00 feet; thence leaving section line North 0° 48' 50" East 1170.49 feet to the center of County Road 8 passing an iron pin set at 1128.49 feet; thence along center of County Road 8 the following five (5) courses and distances, South 40° 35' 58" East 762.72 feet, South 38° 10' 26" East 143.34 feet, South 36° 55' 25" East 285.41 feet, South 44° 44' 34" East 182.73 feet and South 25° 48' 43" East 133.99 feet to the place of beginning, containing 13.41 acres more or less.

Bearings are based on the South line of the Northwest Quarter of Section 6 bearing North  $90^{\circ}$  00' 00" West.

Being Auditor's Parcel Number 25--25--05--06--15--000.

Survey & Description By:

DESCRIPTION APPROVED FOR AUDITOR'S TRANSFER