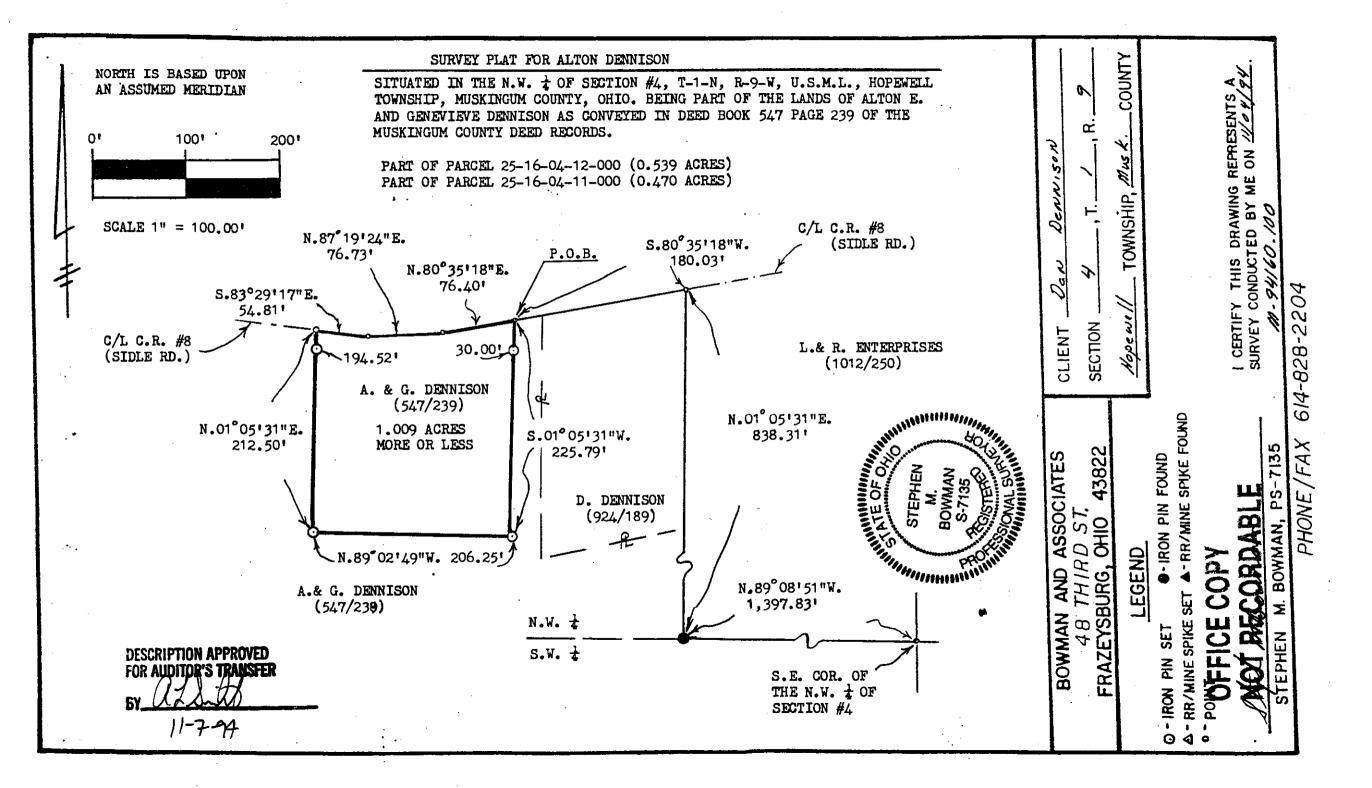

## SURVEY DESCRIPTION FOR Alton Dennison

## AUDITORS PARCELS #25-16-04-11-000 (PART 0.470 Acres) #25-16-04-12-000 (PART 0.539 Acres)

Situated in the Northwest Quarter of Section #4, T-1-N, R-9-W, U.S.M.L., Hopewell Township, Muskingum County, Ohio. Being part of the lands conveyed to Alton E. and Genevieve Dennison in Deed Book 547 page 239 of the Muskingum County deed records and being described as follows:

Commencing at the Southeast corner of the Northwest quarter of section #4; thence, N.89°08'15"W. a distance of 1,397.83 feet along the South line of the Northwest quarter to a found iron pin on the Southeast corner of the lands, now or formerly, owned by A. Dennison (547/239); thence, N.01°05'31"E. a distance of 838.31 feet along the West line of the lands, now or formerly, owned by L.& R. Enterprises (1012/250) to a point in the center of C.R. #8 (Sidle Road); thence, S.80 35'18"W. a distance of 180.03 feet along the centerline of said road to a point, BEING THE POINT OF BEGINNING;

- thence, S.01°05'31"W. a distance of 225.79 feet through the lands of A. & G. Dennison (547/239) to a set iron pipe, passing a set iron pipe at 30.00 feet;
- thence, N.89°02'49"W. a distance of 206.25 feet through said Dennison lands to a set iron pipe;
- thence, N.01°05'31"E. a distance of 212.50 feet through said Dennison lands to a point in the center of C.R. #8 (Sidle Road), passing a set iron pipe at 194.52 feet;
- thence, S.83<sup>29'17</sup>"E. a distance of 54.81 feet along said centerline to a point;
- thence, N.87<sup>°</sup>19'24<sup>\*</sup>E. a distance of 76.73 feet along said centerline to a point;
- thence, N.80°35'18"E. a distance of 76.40 feet along said centerline to the point of beginning.

The above described parcel contains 1.009 acres, more or less, and is subject to all legal easements and right of ways. All set iron pipes are 3/4" x 30" pipes with plastic I.D. caps. North is based an assumed meridian.

Description was prepared from an actual survey by Bowman & Associates, Stephen M. Bowman, P.S.#7135. November 07, 1994.

**OFFICE COPY** NOT RECORDABLE

DESCRIPTION APPROVED FOR AUDITOR'S TRANSFER **6**Y