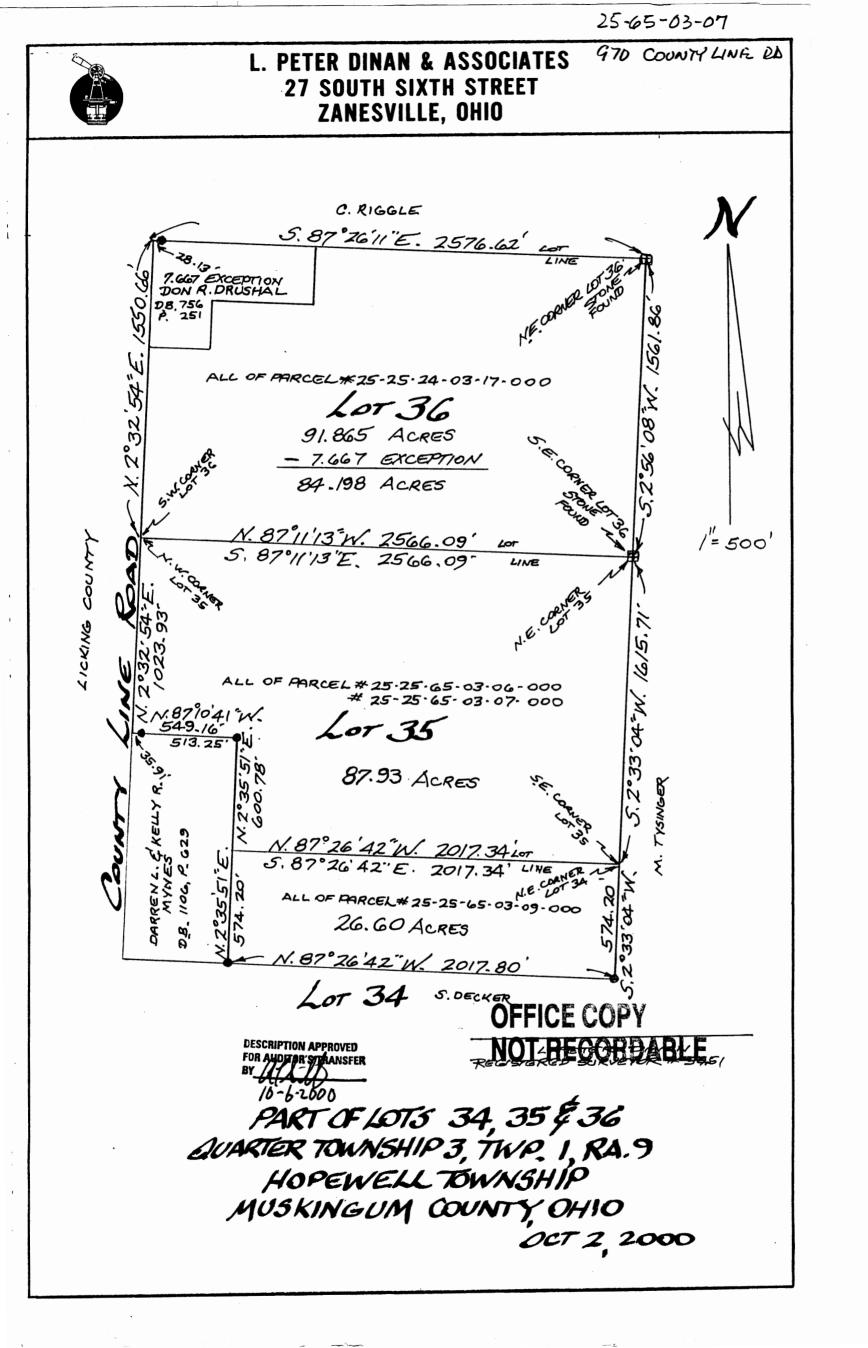

Phone and Fax: 740-453-8448

SURVEYING & MAPPING

L. Peter Dinan & Associates

27 South Sixth Street P.O. Box 55, Zanesville, Ohio 43702-0055

Description For Conveyance Douglas A. Murrey

Parcel One: All of Parcel #25-25-24-03-17-000 -Situated in the State of Ohio, County of Muskingum, Township of Hopewell.

Being all of Lot 36 in Quarter Township 3, Township 1, Range 9 bounded and described as follows:

Beginning at a stone found at the northeast corner of said Lot 36; thence along the east line of Lot 36 south 2 degrees 56 minutes 08 seconds west 1561.86 feet to a stone found at the southeast corner of said Lot 36; thence along the south line of said Lot 36 north 87 degrees 11 minutes 13 seconds west 2566.09 feet to the southwest corner of said Lot 36; thence along the west line of said Lot 36 north 2 degrees 32 minutes 54 seconds east 1550.66 feet to the northwest corner of said Lot 36; thence along the north line of said Lot 36 south 87 degrees 26 minutes 11 seconds east 2576.62 feet to the place of beginning, containing 91.865 acres more or less.

Subject to the easements of County Line Road.

Excepting from the above described 91.865 acre parcel the following described 7.667 acre parcel conveyed by Douglas Murrey to Donald R. Drushal and Shirley L. Drushal by Deed recorded in Deed Book 756, Page 251 bounded and described as follows:

Situated in the State of Ohio, Muskingum County, Hopewell Township, Quarter Township 3, Township 1, Range 9, being part of Lot 36, and more particularly described as follows:

Beginning at the northwest corner of Lot 36, said point being in the center of County Line Road; thence with the west line of Muskingum County and the center of said road south 00 degrees 23 minutes 55 seconds east 548.68 feet to a point; thence leaving said road east 315.75 feet to an iron pin, passing through an iron pin at 20.00 feet; thence north 00 degrees 23 minutes 55 seconds west 248.50 feet to an iron pin; thence east 535.42 feet to an iron pin; thence north 00 degrees 23 minutes 55 seconds west 300.18 feet to an iron pin on the north line of Lot 36; thence with the north line of said lot west 850.17 feet to the place of beginning, passing through an iron pin at 830.17 feet, containing 7.667 acres more or less.

Parcel Two: All of Parcels #25-25-65-03-06-000 #25-25-65-03-07-000 --Situated in the State of Ohio, County of Muskingum, Township of Hopewell.