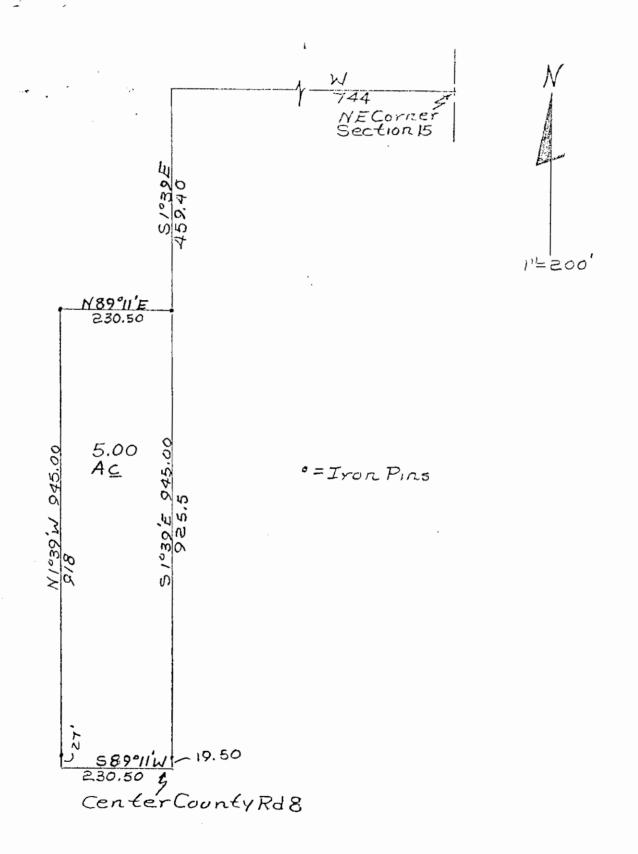

## FERN HARVEY 3/28/79

Situated in the State of Ohio, County of Muskingum, Township of Hopewell, T 1, R 9, Northeast Quarter of Section 15, bounded and described as follows:

Commencing at the Northeast Corner of Section 15; thence West on Section
Line 744 feet; thence South 1° 39' East 45940 feet to an Iron Pin the place
of beginning; thence South 1° 39' East 945.00 feet to the center of County
Road 8 passing an Iron Pin at 925.50 feet; thence along County Road South
89° 11' West 230.50 feet; thence leaving said Road North 1° 39' West 945.00
feet to an Iron Pin passing an Iron Pin at 27.00 feet; thence North 89° 11'
East 230.50 feet to the place of beginning containing 5.00 Acres More or Less.