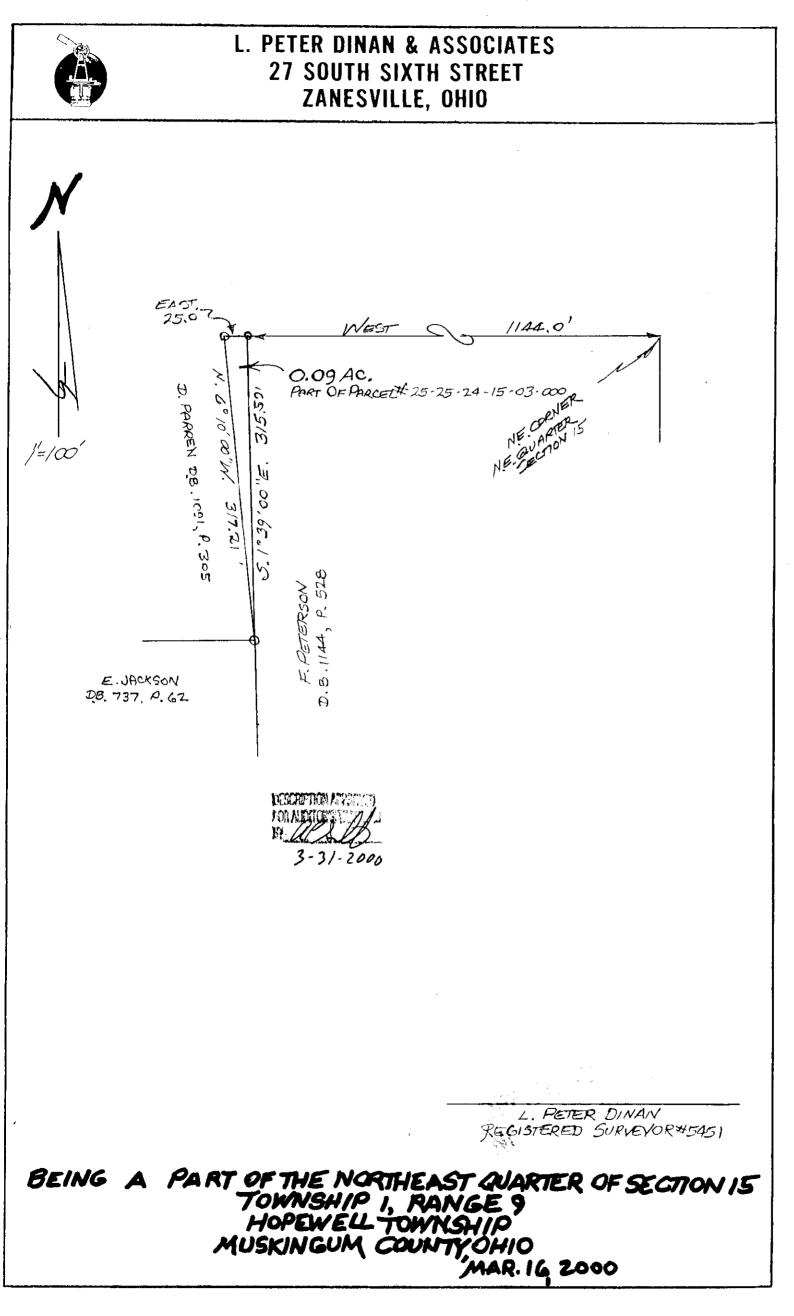

## L. Peter Dinan & Associates

27 South Sixth Street P.O. Box 55, Zanesville, Ohio 43702-0055

SURVEYING & MAPPING

Description For Conveyance 0.09 Acres Part of Parcel #25-25-24-15-03-000

Situated in the State of Ohio, County of Muskingum, Township of Hopewell

Being a part of the Northeast Quarter of Section 15, Township 1, Range 9 bounded and described as follows:

Commencing at the northeast corner of the northeast quarter of Section 15; thence west along the section line a distance of 1144.0 feet to an iron pin found; and the true place of beginning of the premises herein intended to be described; thence south 1 degree 39 minutes 00 seconds east 315.50 feet to an iron pin found at the southeast corner of a five (5.00) acre parcel conveyed to Donald S. Canter and Mary B. Canter by deed recorded in Deed Book 672, Page 155; thence along the east line of said five acre parcel north 6 degrees 10 minutes west 317.21 feet to an iron pin found at the northeast corner of said five acre parcel; thence east 25.0 feet to the true place of beginning, containing nine hundredths (0.09) of an acre more or less.

This description written from a survey made by L. Peter Dinan, Registered Surveyor #5451, March 29, 2000.

NOT ASCOPICABLE 3-7/-2000