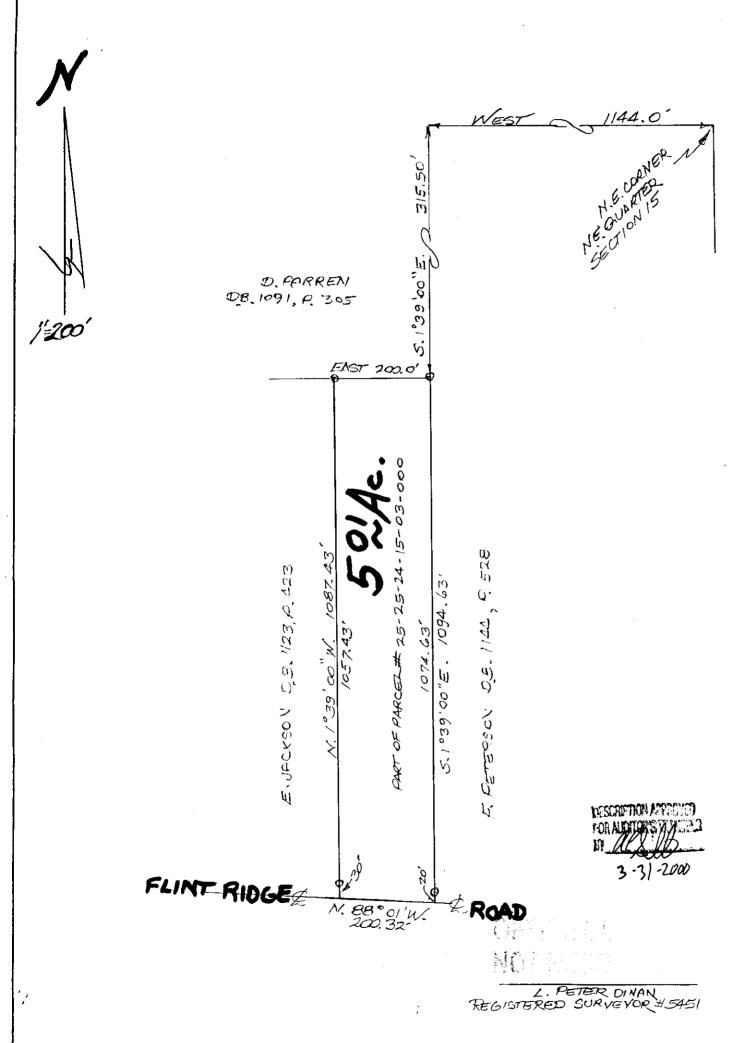

#### L. Peter Dinan & Associates

27 South Sixth Street
P.O. Box 55, Zanesville, Ohio 43702-0055

Description For Conveyance 5.01 Acres Part of Parcel #25-25-24-15-03-000

Situated in the State of Ohio, County of Muskingum, Township of Hopewell

Being a part of the Northeast Quarter of Section 15, Township 1, Range 9 bounded and described as follows:

Commencing at the northeast corner of the northeast quarter of Section 15; thence west along the section line a distance of 1144.0 feet to an iron pin found; thence south 1 degree 39 minutes east 315.5 feet to an iron pin found and the true place of beginning of the premises herein intended to be described; thence south 1 degree 39 minutes east 1094.63 feet to a point in the center of Flint Ridge Road; thence along the center of said road north 88 degrees 01 minute west 200.32 feet to a point; thence leaving said road north 1 degree 39 minutes west 1087.43 feet to an iron pin; thence east a distance of 200.0 feet to the true place of beginning, containing five and one hundredths (5.01) acres more or less.

Subject to the easements of Flint Ridge Road.

This description written from a survey made by L. Peter Dinan, Registered Surveyor #5451, March 20, 2000.

10 ALL 3 - 3 1 - 2

### L. PETER DINAN & ASSOCIATES 27 SOUTH SIXTH STREET ZANESVILLE, OHIO

BEING A PART OF THE NORTHEAST QUARTER OF SECTION 15
TOWNSHIP I, RANGE 9
HOPEWELL TOWNSHIP
MUSKINGUM COUNTY, OHIO
MAR. 14, 2000