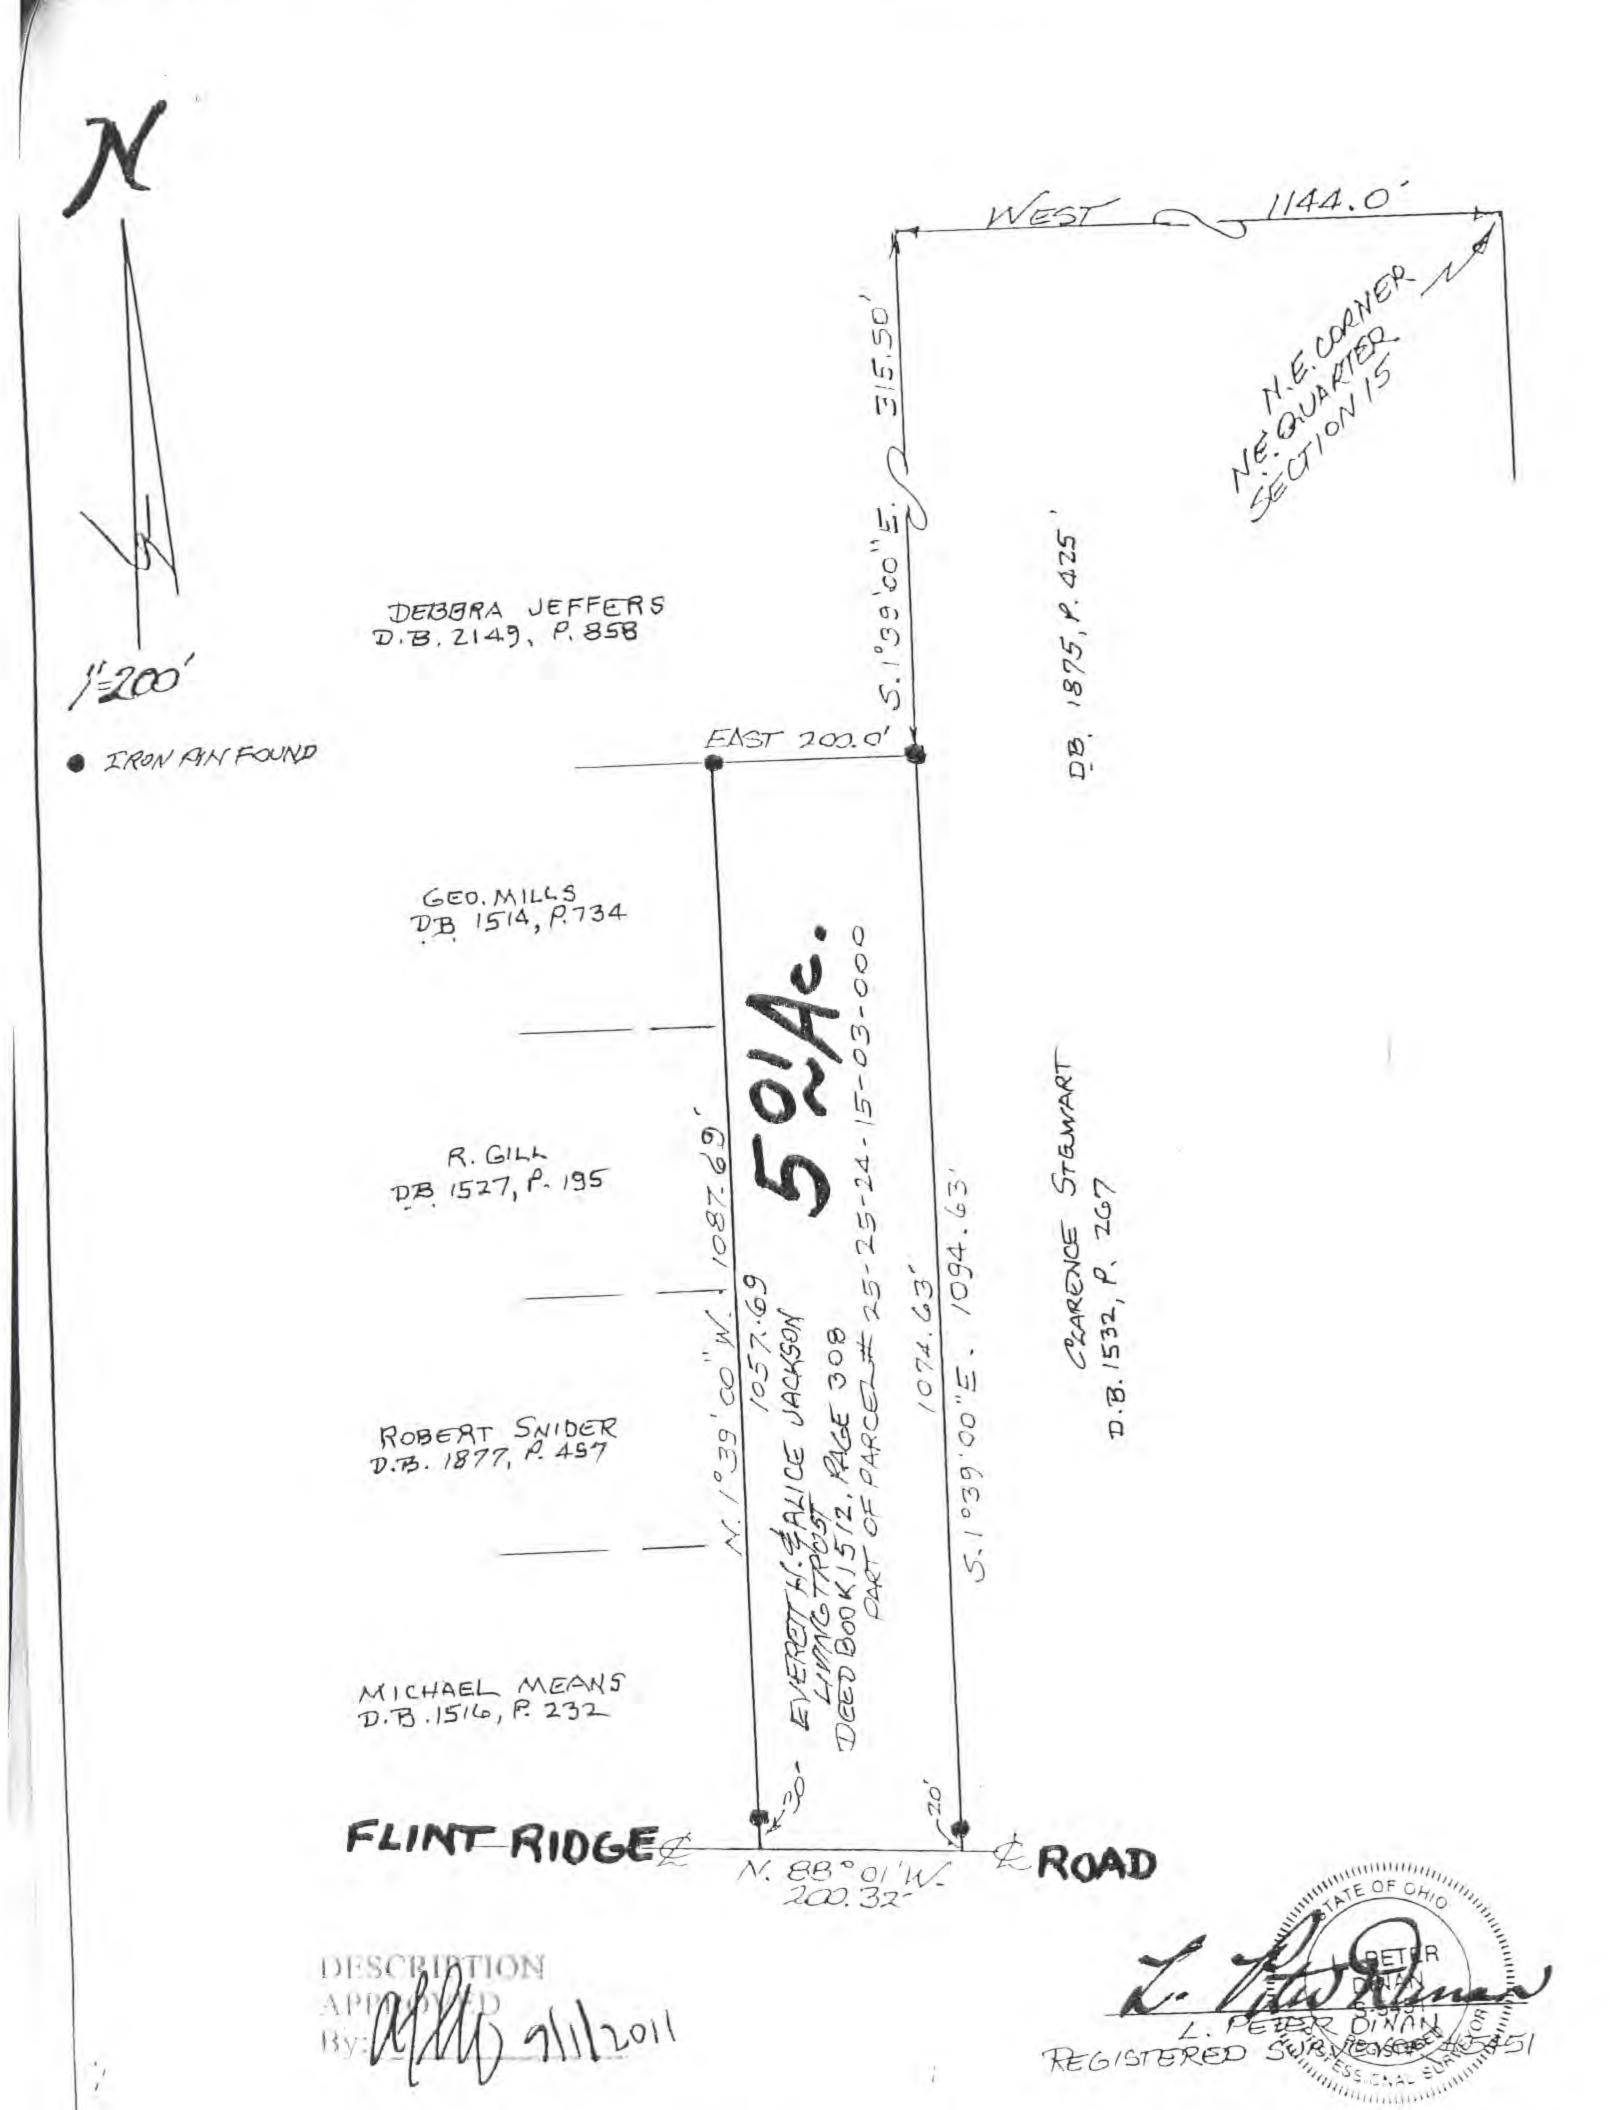

## Description For Conveyance 5.01 Acres Part of Parcel #25-25-24-15-03-000

Situated in the State of Ohio, County of Muskingum, Township of Hopewell.

Being a part of the Northeast Quarter of Section 15, Township 1, Range 9 bounded and described as follows:

Commencing at the northeast corner of the northeast quarter of Section 15; thence west along the section line a distance of 1144.0 feet to an iron pin found; thence south 1 degree 39 minutes east 315.5 feet to an iron pin found and the true place of beginning of the premises herein intended to be described; thence south 1 degree 39 minutes east 1094.63 feet to a point in the center of Flint Ridge Road passing an iron pin found at 1074.63 feet; thence along the center of said road north 88 degrees 01 minute west 200.32 feet to a point; thence leaving said road north 1 degree 39 minutes west 1087.69 feet to an iron pin passing an iron pin found at 30.0 feet; thence east a distance of 200.0 feet to the true place of beginning, containing five and one hundredths (5.01) acres more or less.

Subject to the easements of Flint Ridge Road.

This description written from a survey made by L. Peter Dinan, Registered Surveyor #5451, July 29, 2011.

APPAPAPAPAPARA

L. PETER
DINAN
S-5451

PEGISTERED ROLLING
ALLING
AL

# L. PETER DINAN & ASSOCIATES 27 SOUTH SIXTH STREET ZANESVILLE, OHIO

BEING A PART OF THE NORTHEAST QUARTER OF SECTION I TOWNSHIP I, RANGE 9 HOPEWELL TOWNSHIP MUSKINGUM COUNTY, OHIO JULY 26, 2011