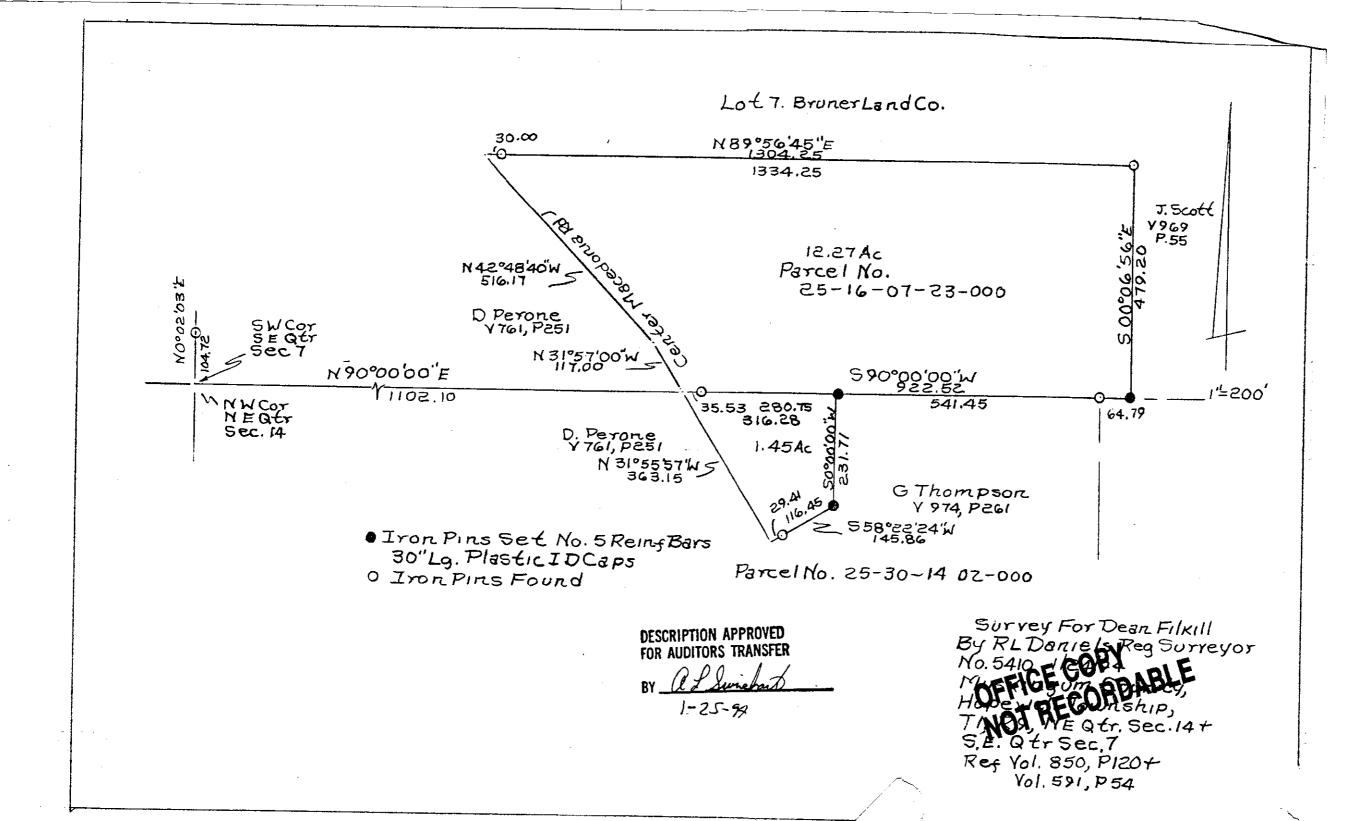

25-16-07-23 9460 MACEDONIA 20

25-30-14-02-00/ 9550 MACEDONIA PD 1/24/94

Situated in the State of Ohio, County of Muskingum, Township of Hopewell, Township 1, Range 9, part of the Southeast Quarter of Section 7 and part of the Northeast Quarter of Section 14, bounded and described as follows:

## Tract: One:

Commencing at the Southwest corner of the Southeast Quarter of Section 7 from which an iron pin found bears North 00 02' 03" East 104.72 feet; thence North 90 00' 00" East 1102.10 feet to a point in center of Macedonia Road, the place of beginning; thence along the center of Macedonia Road and East line of D. Perone, Vol. 761, Page 251, the following two (2) courses and distances, North 31 57' 00" West 117.00 feet to a point and North 42 48' 40" West 516.17 feet to a point; thence leaving Macedonia Road and along the South line of Lot Seven of Bruner Land Company North 89 56' 45" East 1334.25 feet to an iron pin, passing an iron pin at 30.00 feet; thence South 0 06' 56" East along John R. Scott, Vol. 969, Page 55, 479.20 feet to an iron pin set; thence South 90 00' 00" West along the North of G. Thompson, Vol. 974, Page 26, 1922.52 feet to the place of beginning, passing iron pins at 64.79 feet, 606.24 feet and 886.99 feet, containing 12.27 acres more or less. All of Auditor's Parcel Number 25-16-07-23-000.

Tract Two: Commencing at the Northwest corner of the Northeast Quarter of Section 14 from which an iron pin found bears North 0° 02' 03" East 104.72 feet; thence North 90° 00' 00" East 1102.10 feet to a point in center of Macedonia Road, the place of beginning; thence North 90° 00' 00" East along the South Line of Tract One 316.28 feet to an iron pin set, passing an iron pin found at 35.53 feet; thence South 00° 00" West along G. Thompson, Vol. 974, Page 261, 231.71 feet to an iron pin set; thence continuing along G. Thompson South 58° 22' 24" West 145.86 feet to a point in center of Macedonia Road, passing an iron pipe found at 116.45 feet; thence along the center of said road and East Line of D. Perone, Vol. 761, Page 251, North 31° 55' 57" West 363.15 feet to the place of beginning, containing 1.45 acres more or less. Being all of Auditor's Parcel Number 25-30-14-02-000.

Bearings are based on the North Line of the Northeast Quarter of Section 14 bearing North  $90^{\circ}$  00' 00" East.

Iron pins set are No. 5 reinforcing bars 30 inches long with plastic I. D. caps

Deed Reference: Vol. 850, Page 119 and Vol. 591, Page 54.

DESCRIPTION APPROVED FOR AUDITORS TRANSFER BY <u>AL Smilent</u> 1-25-94

ered Surveyor No. 5410