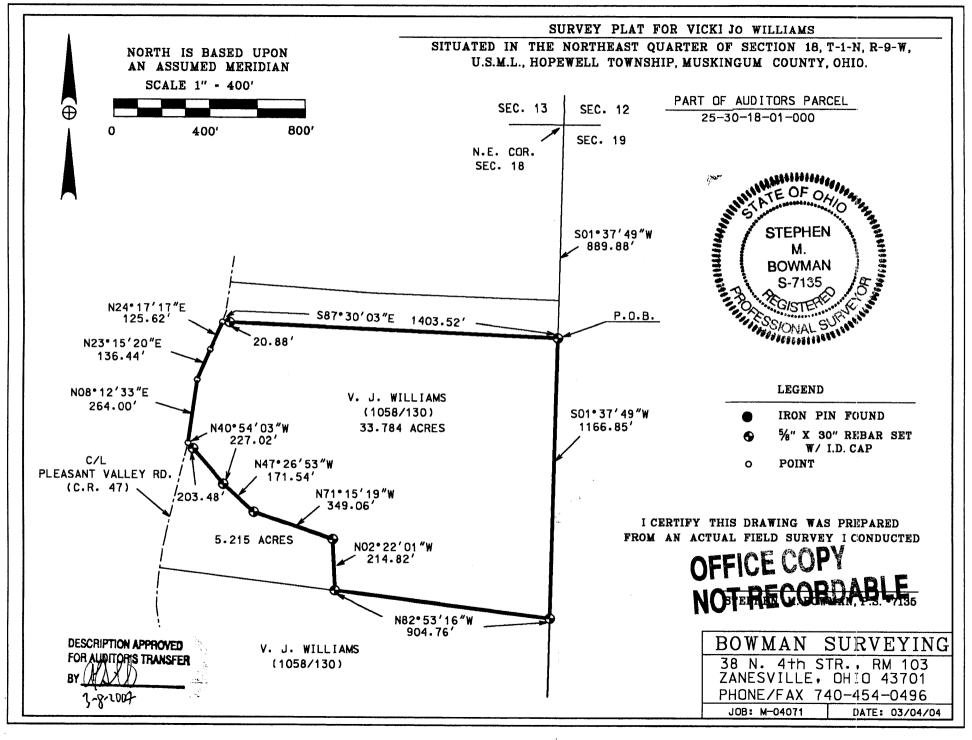

## Part of Auditors Parcel 25-30-18-01-000 (33.784 ACRES)

Situated in the Northeast Quarter of Section 18, T-1-N, R-9-W, U.S.M.L., Hopewell Township, Muskingum County, Ohio. Being part of the lands of Vicki Jo Williams last conveyed in deed book 1058 page 130 of the Muskingum County Deed records, and being described as follows;

Commencing at the Northeast corner of section 18; Thence, S.01°37'49"W. a distance of 889.88 feet along the East line of said section to a set rebar on the Southeast corner of a 5.017 acre parcel, BEING THE POINT OF BEGINNING;

Thence, S.01°37'49"W. a distance of 1,166.85 feet along the East line of said section to a set rebar;

Thence, N.82°53'16"W. a distance of 904.76 feet through the lands of V. J. Williams (1058/130) to a set iron pin;

Thence, N.02°22'01"W. a distance of 214.82 feet to a set iron pin;

Thence, N.71°15'19"W. a distance of 349.06 feet to a set iron pin;

Thence, N.47°26'53"W. a distance of 171.54 feet to a set iron pin;

Thence, N.40°54'03"W. a distance of 227.02 feet to a point in the center of Pleasant Valley Road (C.R. 47), passing a set rebar at 203.48';

Thence, N.08°12'33"E. a distance of 264.00 feet along said road to a point;

Thence, N.23°15'20"E. a distance of 136.44 feet along said road to a point;

Thence, N.24°17'17"E. a distance of 125.62 feet along said road to a point;

Thence, S.87°30'03"E. a distance of 1,403.52 feet along the South line of a 5.017 acre parcel to the point of beginning, passing a set rebar at 20.88'.

The above described parcel contains 33.784 acres, more or less, and is subject to all legal easements and right of ways. All set rebars are 5/8" x 30" rebars with plastic I.D. caps. North is based upon an assumed meridian.

Description was prepared from an actual survey by Bowman Surveying, Stephen M. Bowman, P.S.#7135. March 04, 2004.

3 ×2004

DESCRIPTION APPROVED FOR AUDITORIS TRANSFER

OFFICE COPY NOT RECORDABLE