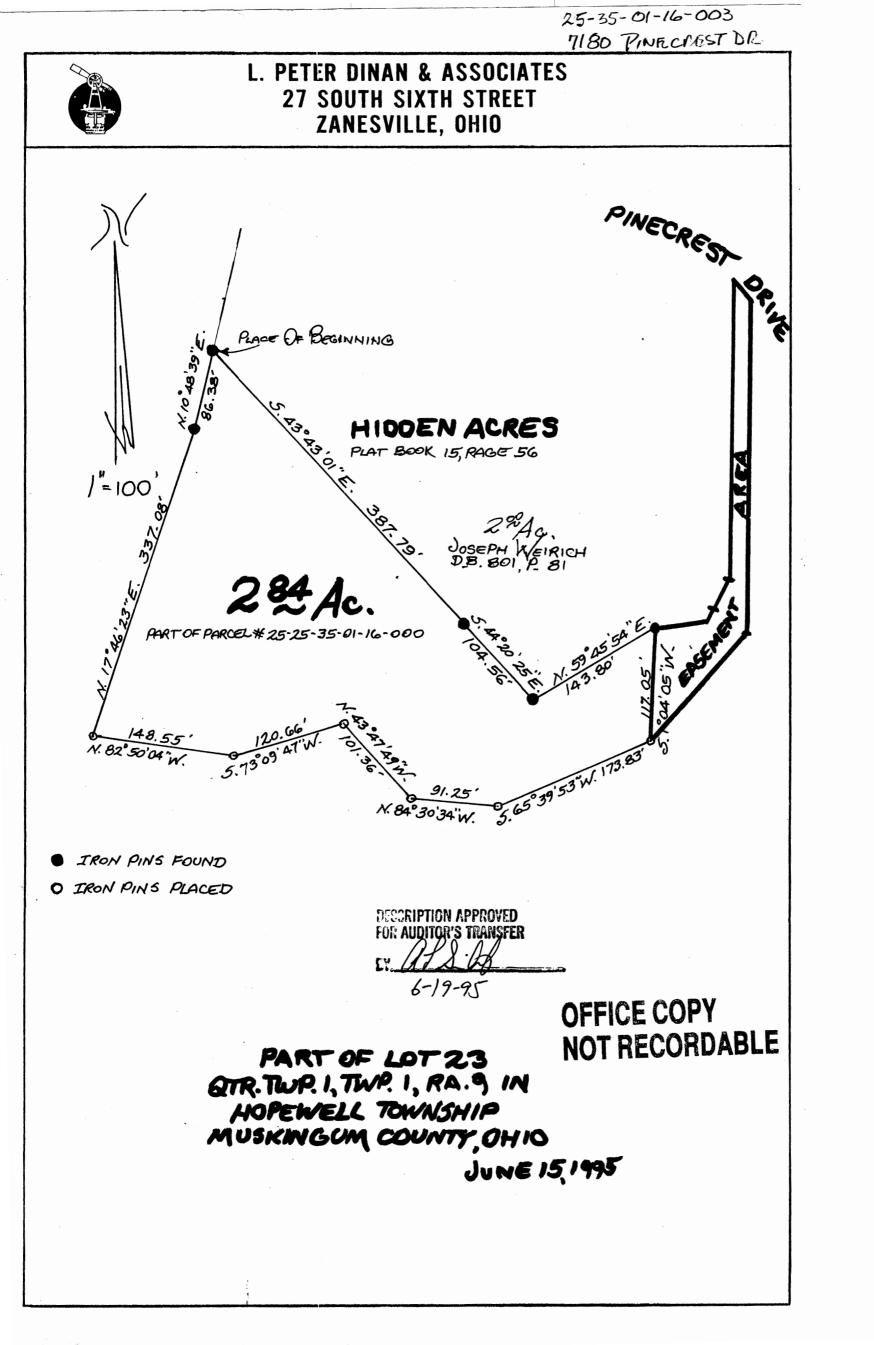

## L. Peter Dinan & Associates

27 South Sixth Street

SURVEYING & MAPPING

P. O. Box 55, Zanesville, Ohio 43701

Nathan Mast 2.84 Acres Part of Parcel #25-25-35--01-16-000

Situated in the State of Ohio, County of Muskingum, Township of Hopewell.

Being a part of Lot 23 in Quarter Township 1, Township 1, Range 9 bounded and described as follows:

Beginning at an iron pin found at the southwest corner of a 2.00 acre parcel conveyed to Joseph Weirich by deed recorded in Deed Book 801, Page 81 as shown on the recorded plat of Hidden Acres in Plat Book 15, Page 56; thence along the lines of said 2.00 acre parcel the following three (3) courses and distances, south 43 degrees 43 minutes 01 seconds east 387.79 feet to an iron pin found; thence south 44 degrees 20 minutes 25 seconds east 104.56 feet to an iron pin found; thence north 59 degrees 45 minutes 54 seconds east 143.80 feet to an iron pin found; thence south 1 degree 04 minutes 05 seconds west 117.05 feet to an iron pin; thence south 65 degrees 39 minutes 53 seconds west 173.83 feet to an iron pin; thence north 84 degrees 30 minutes 34 seconds west 91.25 feet to an iron pin; thence north 43 degrees 47 minutes 49 seconds west 101.36 feet to an iron pin; thence south 73 degrees 09 minutes 47 seconds west 120.66 feet to an iron pin; thence north 82 degrees 50 minutes 04 seconds west 148.55 feet to an iron pin; thence north 17 degrees 46 minutes 23 seconds east 337.08 feet to an iron pin found; thence north 10 degrees 48 minutes 39 seconds east 86.38 feet to the place of beginning, containing two and eighty-four hundredths (2.84) acres more or less.

There is also conveyed herein an easement for ingress and egress as shown on the accompanying plat recorded with this deed and is for the use these grantees their heir and assigns as an access to Pinecrest Drive.