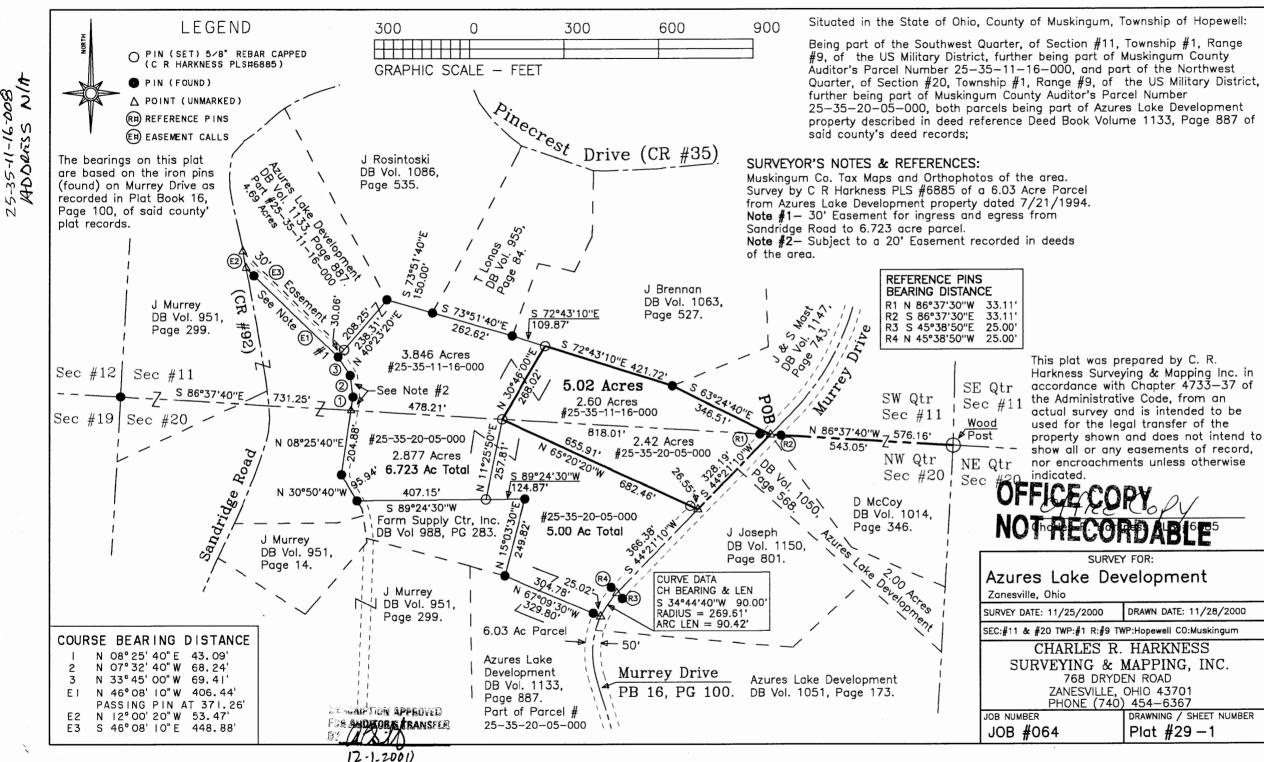

N

| Hopewell:                                       |  |
|-------------------------------------------------|--|
| 1, Range<br>County<br>orthwest<br>ary District, |  |