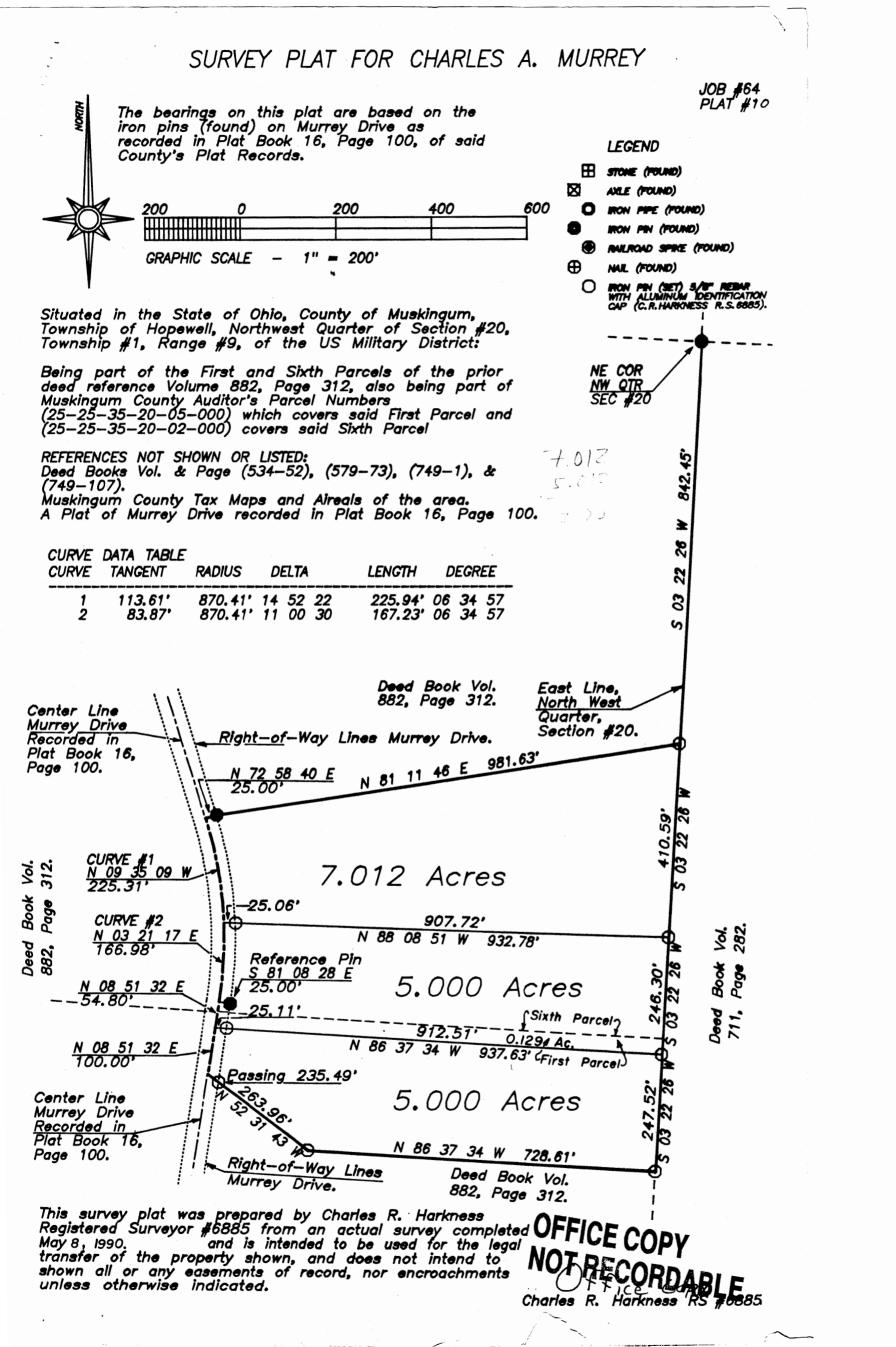

DESCRIPTION OF SURVEY FOR CHARLES A. MURREY #JOB 64-10

Situated in the State of Ohio, County of Muskingum, Township of Hopewell, Northwest Quarter, of Section #20, Township #1, Range #9, of the US Military District:

Being part of the Sixth Parcel of the prior deed reference Volume 882, Page 312, also being part of the Muskingum County Auditor's Parcel Number 25-25-35-20-02-000, and more particularly described as follows;

Commencing at the Northeast corner of the Northwest Quarter of said Section #20; thence along the East line of said Quarter S 03 22 26 W 842.45' to an iron pin (set) at the place of beginning for the property herein intended to be described; thence continuing along said East line S 03 22 26 W 410.59 feet to an iron pin (set); thence through said prior deed reference Volume 882, Page 312 N 88 08 51 W 932.78 feet to the center line of Murrey Drive as delineated in Plat Book 16, Page 100, also passing an iron pin (set) on the East right-of-way line of said Murrey Drive at 907.72 feet; thence along the center line of said Murrey Drive with a Curve to the left having a Radius of 870.41 feet, an Arc Length of 225.94 feet and a Chord Bearing of N 09 35 09 W 225.31 feet; thence leaving said center line N 72 58 40 E 25.00 feet to a iron pin (found) on the East right-of-way line of said Murrey Drive; thence N B1 11 46 E 981.63 feet to the place of beginning, containing 7.012 acres.

The bearings within this description are based on reference pins (found) on Murrey Drive, as delineated in Plat Book 16, Page 100. Iron pins (set) are 5/8" rebar with aluminum identification caps (C.R.Harkness R.S.6885).

This description was written by Charles R. Harkness Registered Surveyor #6885 from an actual survey completed on May 8, 1990, and is intended to be used for the legal transfer of the property described and does not intend to describe all or any easements of record nor encroachments unless otherwise indicated.

> OFFICE COPY NOTHECORDABLEY

25-35-20-04-002 1380 MURREY DR.

Charles R. Harkness RS #6885

DESCRIPTION APPROVED FOR AUDITOR'S TRANSFER

BY\_