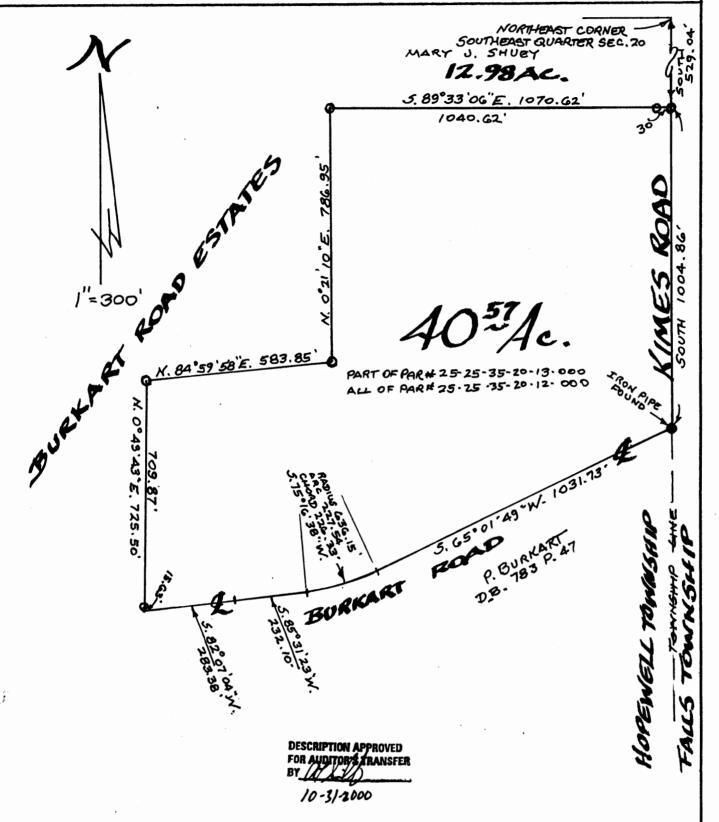

## L. Peter Dinan & Associates

27 South Sixth Street
P.O. Box 55, Zanesville, Ohio 43702-0055

Mary J. Shuey
Description For Conveyance
Part of Parcel #25-25-35-20-13-000
All of Parcel #25-25-35-20-12-000

Situated in the State of Ohio, County of Muskingum, Township of Hopewell.

Being a part of the Southeast Quarter of Section 20, Township 1, Range 9 bounded and described as follows:

Commencing at the Northeast Corner of the Southeast Quarter of Section 20; thence along the east line of Section 20 south a distance of 529.04 feet to an iron pin found and the true place of beginning of the premises herein intended to be described; thence continuing along the east line of Section 20 south a distance of 1004.86 feet to an iron pin found at the intersection of Kimes Road and Burkart Road; thence along the center of said Burkart Road the following four (4) courses and distances, south 65 degrees 01 minutes 49 seconds west 1031.73 feet to a point; thence on a curve to the right having a radius of 636.15 feet an arc length of 227.54 feet (the chord of which bears south 75 degrees 16 minutes 38 seconds west 226.33 feet) to a point; thence south 85 degrees 31 minutes 23 seconds west 232.10 feet to a point; thence south 82 degrees 07 minutes 04 seconds west 283.38 feet to a point; thence leaving said road north 0 degrees 43 minutes 43 seconds east 725.50 feet to an iron pin found; thence north 84 degrees 59 minutes 58 seconds east 583.85 feet to an iron pin; thence north 0 degrees 21 minutes 10 seconds east 786.95 feet to an iron pin found; thence south 89 degrees 33 minutes 06 seconds east 1070.62 feet to the true place of beginning, containing forty and fifty-seven hundredths (40.57) acres more or less.

Subject to the easements of Kimes Road and Burkart Road.

This description written from a survey made by L. Peter Dinan, Registered Surveyor #5451, October 28, 2000.

OFFICE COPY
NOT RECORDABLE

DESCRIPTION APPROVED FOR AUDITOR'S TRANSFER BY 10-31-1000