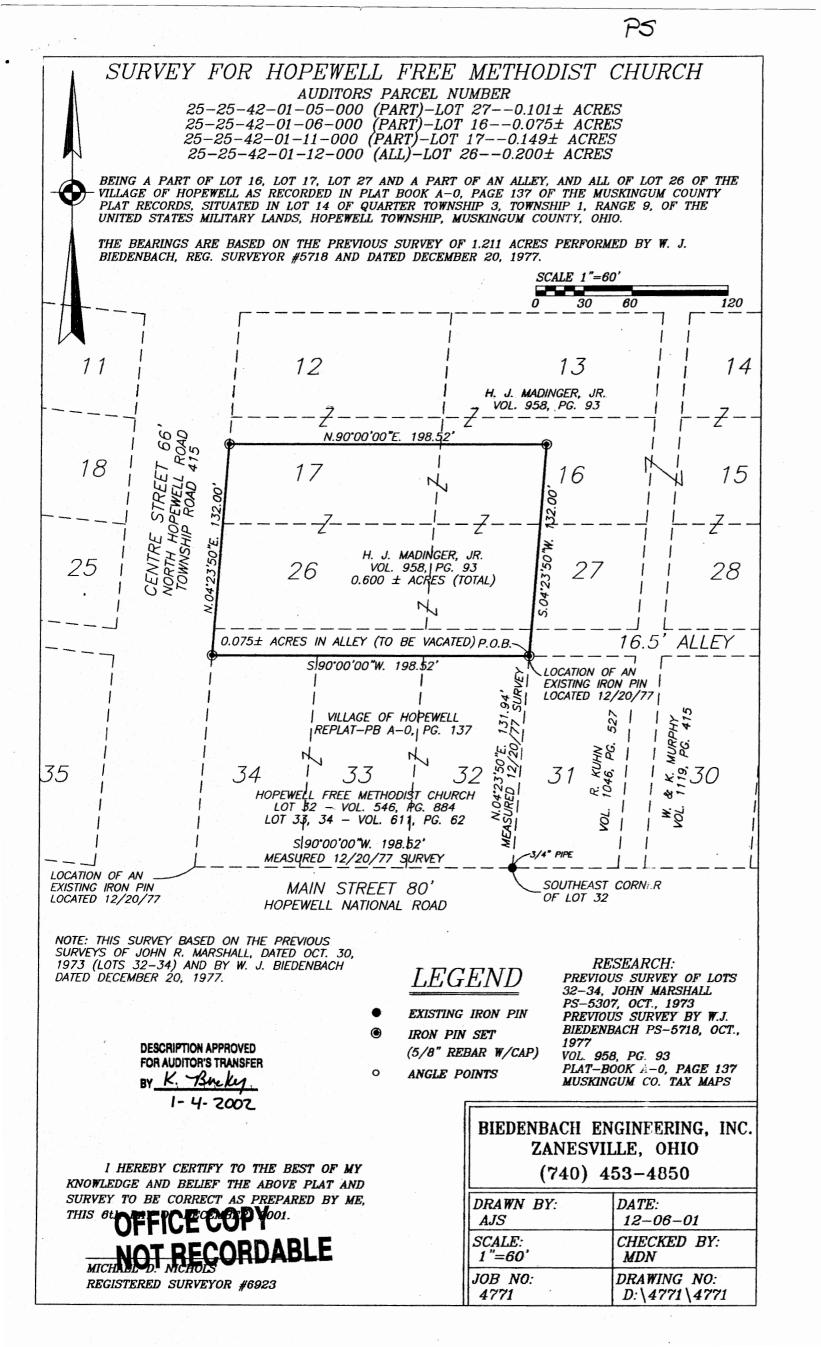

## **Biedenbach Engineering, Inc.**

3975 East Pike Zanesville, OH 43701 Civil Engineering and Land Surveying

Telephone (740) 453-4850 Fax (740) 450-1000 E-mail biedenbach@ee.net

H. J. MADINGER, JR. VOLUME 958, PAGE 93 AUDITORS PARCEL NUMBER 25-25-42-01-05-000 (PART)-LOT 27-0.101+/- ACRES 25-25-42-01-06-000 (PART)-LOT 16-0.075+/- ACRES 25-25-42-01-11-000 (PART)-LOT 17-0.149+/- ACRES 25-25-42-01-12-000 (ALL)-LOT 26-0.200+/- ACRES

BEING A PART OF LOTS 16, 17, 27 AND A PART OF THE ALLEY AND ALL OF LOT 26 OF THE VILLAGE OF HOPEWELL AS RECORDED IN PLAT BOOK A-O, PAGE 137 OF THE MUSKINGUM COUNTY PLAT RECORDS, SITUATED IN LOT 14 OF QUARTER TOWNSHIP 3, TOWNSHIP 1, RANGE 9, OF THE UNITED STATES MILITARY LANDS, HOPEWELL TOWNSHIP, MUSKINGUM COUNTY, OHIO AND BEING FURTHER DESCRIBED AS FOLLOWS:

**COMMENCING** AT AN EXISTING IRON PIN (3/4 INCH PIPE) AT THE SOUTHEAST CORNER OF LOT 32 OF THE SAID TOWN OF HOPEWELL;

THENCE NORTH 04 DEGREES 23 MINUTES 50 SECONDS EAST 131.94 FEET ALONG THE EAST LINE OF SAID LOT 32 TO AN IRON PIN SET, SAID IRON PIN BEING THE PLACE OF BEGINNING OF THE TRACT HEREIN INTENDED TO BE DESCRIBED;

THENCE WITH THE SOUTH LINE OF A 16.5 FOOT WIDE ALLEY, SOUTH 90 DEGREES 00 MINUTES 00 SECONDS WEST 198.52 FEET TO AN IRON PIN SET;

THENCE WITH THE WEST LINE OF LOT 26 AND LOT 17, NORTH 04 DEGREES 23 MINUTES 50 SECONDS EAST 132.00 FEET TO AN IRON PIN SET;

THENCE LEAVING THE SAID WEST LINE AND TRAVERSING THROUGH LOT 17 AND INTO LOT 16, NORTH 90 DEGREES 00 MINUTES 00 SECONDS EAST 198.52 FEET TO AN IRON PIN SET;

THENCE SOUTH 04 DEGREES 23 MINUTES 50 SECONDS WEST 132.00 FEET TO THE PLACE OF BEGINNING.

CONTAINING 0.600 MORE OR LESS ACRES (TOTAL), WITH 0.075 MORE OR LESS ACRES IN LOT 16, 0.149 MORE OR LESS ACRES IN LOT 17, 0.200 MORE OR LESS ACRES IN LOT 20, 0.101 MORE OR LESS ACRES IN LOT 27 AND 0.075 MORE OR LESS ACRES IN THE ALLEY, SUBJECT TO ALL APPLICABLE EASEMENTS.

ALL IRON PINS SET ARE 5/8 INCH X 30 INCH REBAR WITH PLASTIC IDENTIFICATION CAPS (BIEDENBACH PS7923-PS6923).

THE BEARINGS ARE BASED ON THE PREVIOUS SURVEY OF THE 10.248 MORE OR LESS ACRES AS SURVEYED BY DANA A. SNOUFFER REG. SURVEYOR No. 7543.

I HEREBY CERTIFY TO THE BEST OF MY KNOWLEDGE AND BELIEF THE SURVEY AND DESCRIPTION TO BE CORRECT AS PREPARED BY ME, THIS 06th DAY OF DECEMBER 2001.

DESCRIPTION APPROVED FOR AUDITOR'S TRANSFER BY K. Backey