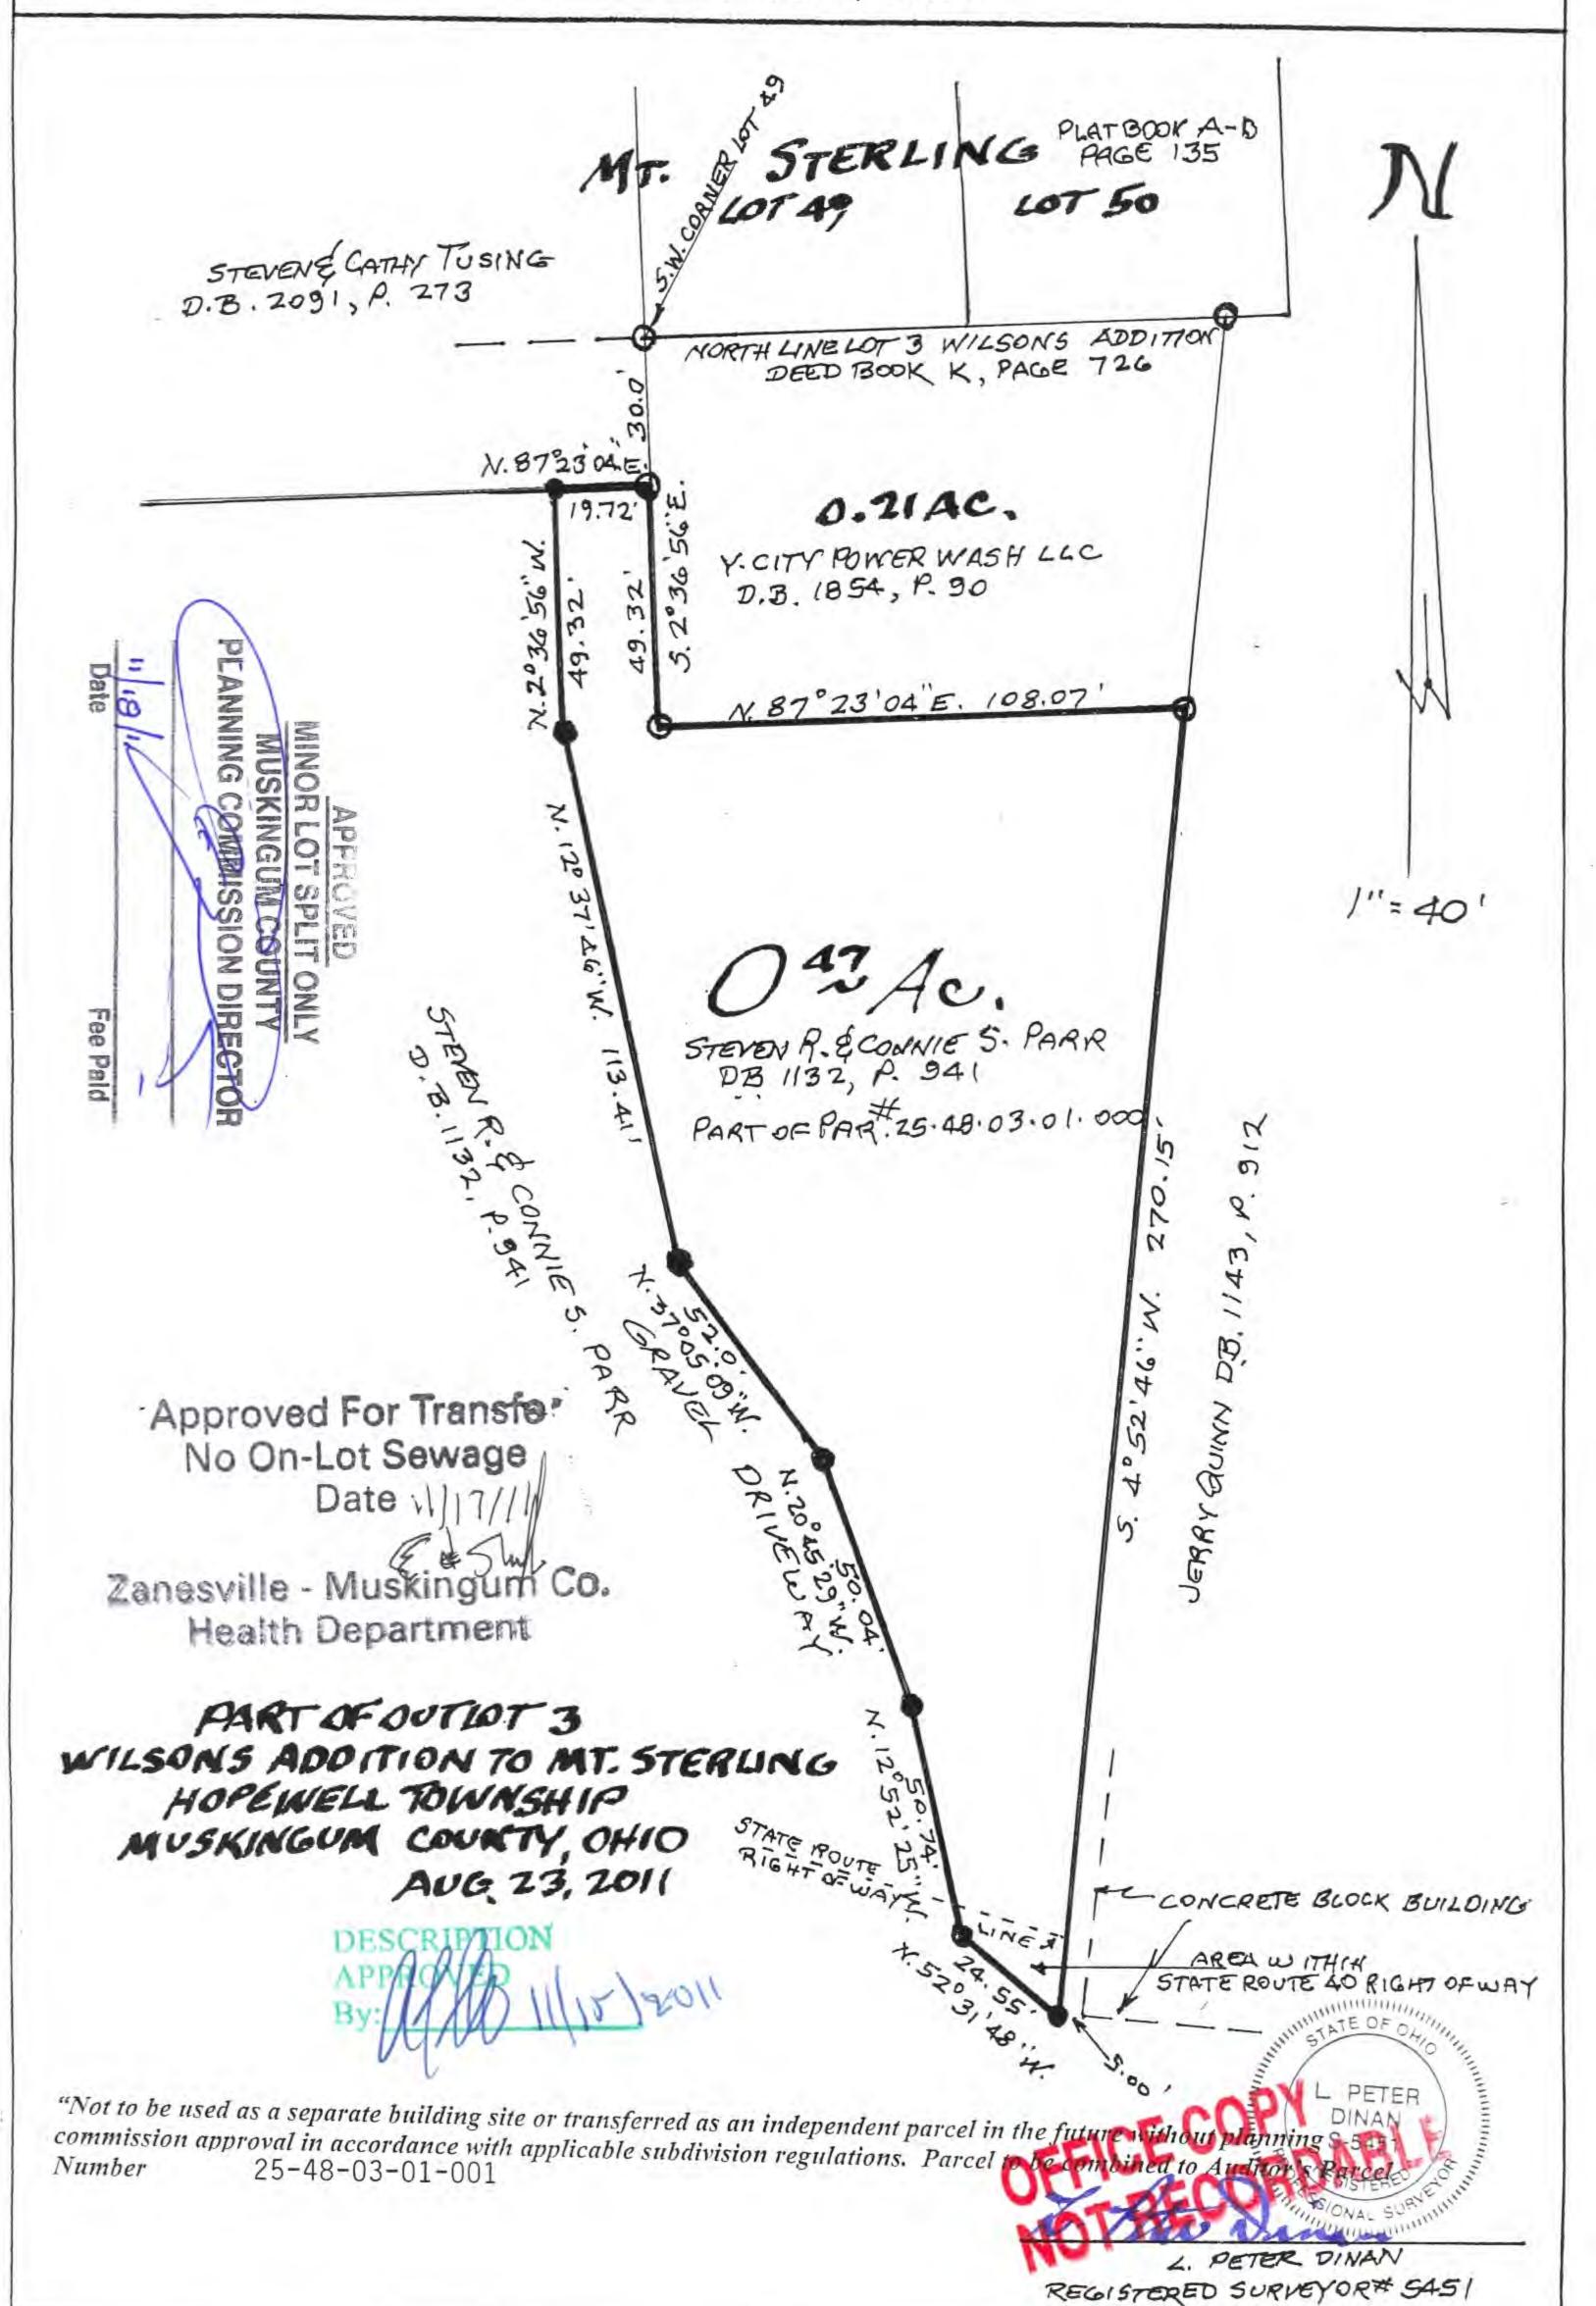

## L. Peter Dinan & Associates

27 South Sixth Street
P.O. Box 55, Zanesville, Ohio 43702-0055

Steven R. and Connie S. Parr
Description For Conveyance
0.47 Acres
Part of Parcel #25-48-03-01-000

Situated in the State of Ohio, County of Muskingum, Township of Hopewell.

Being a part of Outlot 3 in Wilson's Addition to the Village of Mt. Sterling as recorded in Deed Book K, Page 726 as situated in Township 1, Range 9 bounded and described as follows:

Commencing at an iron pin found at the southwest corner of Lot 49 in Mt. Sterling as recorded in Plat Book A-O, Page 135; thence south 2 degrees 36 minutes 56 seconds east 30 feet to an iron pin found and the true place of beginning of the premises herein intended to be described; thence continuing south 2 degrees 36 minutes 56 seconds east 49.32 feet to an iron pin placed; thence north 87 degrees 23 minutes 04 seconds east 108.07 feet to an iron pin found; thence south 4 degrees 52 minutes 46 seconds west 270.15 feet to an iron pin placed; thence north 52 degrees 31 minutes 48 seconds west 24.55 feet to an iron pin placed; thence north 12 degrees 52 minutes 25 seconds west 50.74 feet to an iron pin placed; thence north 20 degrees 45 minutes 29 seconds west 50.04 feet to an iron pin placed; thence north 37 degrees 05 minutes 09 seconds west 52.00 feet to an iron pin placed; thence north 12 degrees 37 minutes 46 seconds west 113.41 feet to an iron pin placed; thence north 2 degrees 36 minutes 56 seconds west 49.32 feet to an iron pin placed; thence north 87 degrees 23 minutes 04 seconds east 19.72 feet to the true place of beginning, containing forty-seven hundredths (0.47) of an acre more or less.

This description written from a survey made by L. Peter Dinan, Registered Surveyor #5451, August 25, 2011.

APPROVIDED ILLIST VAIL

MINOR LOT SPLIT ONLY
MUSKINGUM COUNTY
PLANNING COMMISSION DIRECTOR

11/18/1. Date