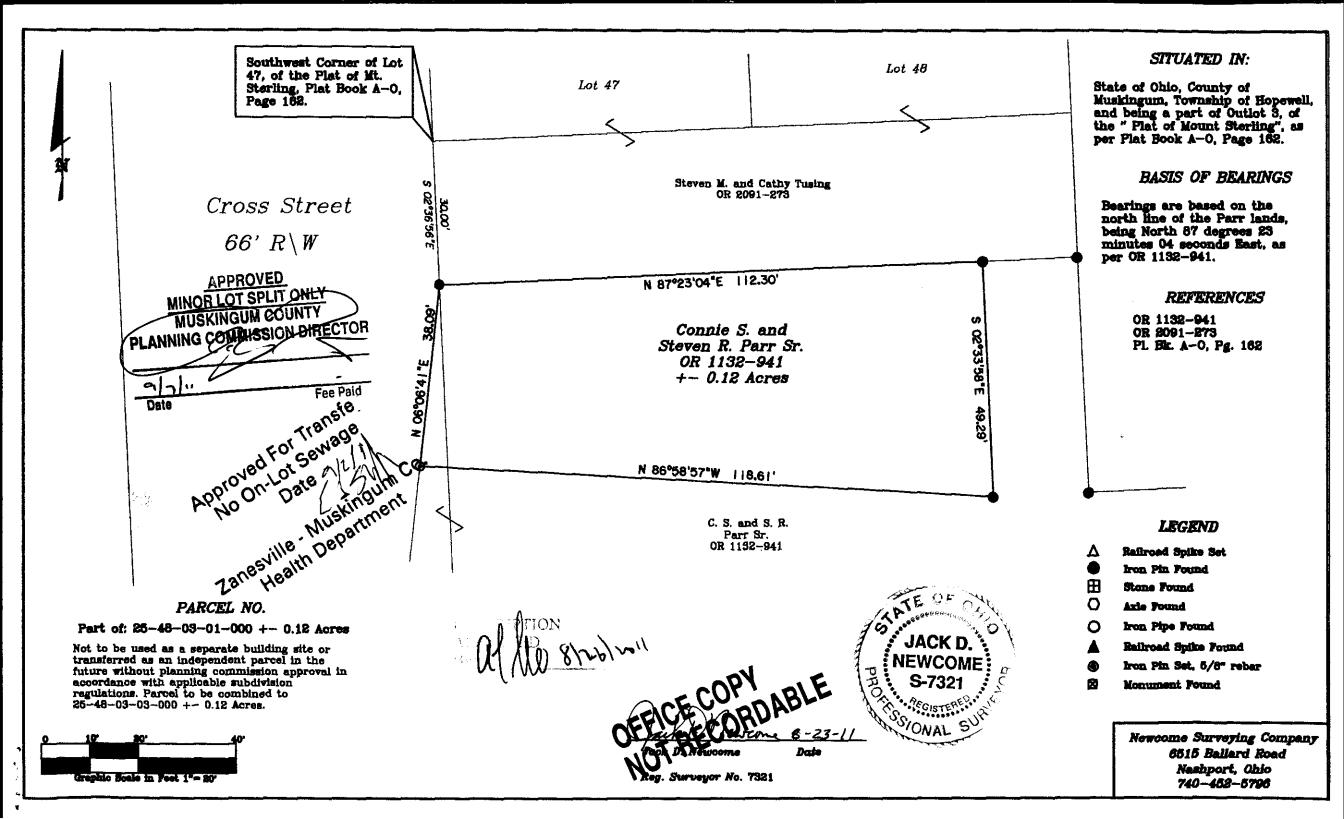

## Legal Description of +- 0.12 Acre Lot Split to Adjoiner

Situated in the State of Ohio, County of Muskingum, Township of Hopewell, and being part of Outlot 3, of the "Plat of Mount Sterling", Plat Book A-O, Page 162, and being part of the lands presently owned by Connie S. and Steven R. Parr Sr., as per Official Record 1132, Page 941, and being more particularly described as follows:

Beginning for reference at the southwest corner of Lot 47, of the "Plat of Mount Sterling", as per Plat Book A-O, Page 162:

Thence along the east line of Cross Street and the west line of lands presently owned by Steven M. and Cathy Tusing, (OR 2091-373), South 02 degrees 36 minutes 56 seconds East, 30.00 feet to an iron pin found on the northwest corner of lands presently owned by Connie S. and Steven R. Parr Sr., (OR 1132-941), and the principal place of beginning;

Thence along the south line of said Tusing lands, North 87 degrees 23 minutes 04 seconds East, 112.30 feet to an iron pin found;

Thence leaving said line and through the said Parr lands the following two courses:

- 1.) South 02 degrees 33 minutes 58 seconds East, 49.29 feet to an iron pin found;
- 2.) North 86 degrees 58 minutes 57 seconds West, 118.61 feet to an iron pin set on the west line of said Parr lands:

Thence along the west line of said Parr lands, North 06 degrees 06 minutes 41 seconds East, 38.09 feet to the principal place of beginning, containing 0.12 acres more or less.

Subject to all legal recorded easements and right of ways.

Iron pins set are 5\8 inch rebars, 30 inches long, with plastic identification caps.

Bearings are based on the north line of the Parr lands, being North 87 degrees 23 minutes 04 seconds East, as per OR 1132-941.

This description is written based on a field survey completed, on August 18, 2011 by Jack D. Newcome, Reg. No. 7321.

Parcel No.

Part of: 25-48-03-01-000 +- 0.12 Acres

Not to be used as a separate building site or transferred as an independent parcel in the future without planning commission approval in accordance with applicable subdivision regulations. parcel to be combined to 25-48-03-03-000 +- 0.12 Acres

MUSKINGUM COUNTY LANNING COMMISSION DIRECTOR

Date

Fee Paid