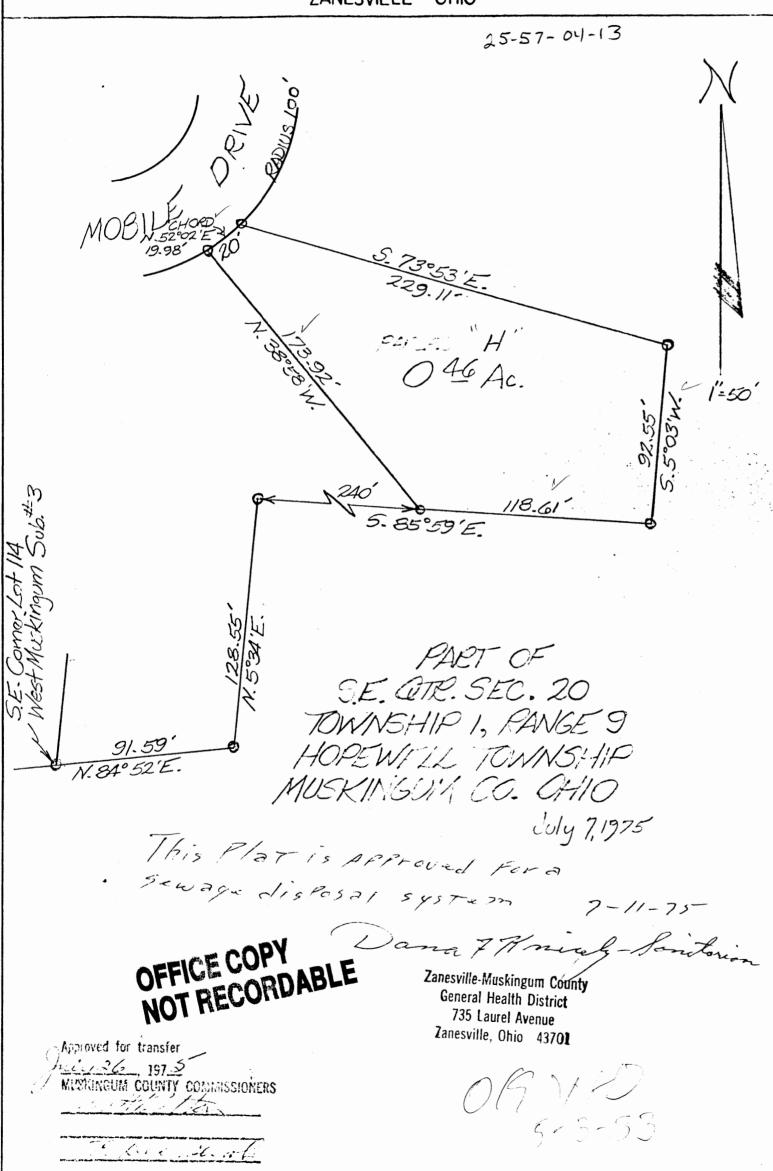

## L. Peter Dinan & Associates

14 South Fifth Street

Zanesville, Ohio

Parcel "H" Ed Rodgers

Situated in the State of Ohio, County of Muskingum, Township of Hopewell.

Being a pert of the Southeast Quarter of Section 20, Township 1, Range 9 bounded and described as follows:

Commencing at an iron pin at the Southeast corner of Lot 114 of West Muskingum Subdivision # 3; thence north 84 degrees 52 minutes east 91.59 feet to an iron pin; thence north 5 degrees 34 minutes east 128.55 feet to an iron pin; thence south 85 degrees 59 minutes east 240 feet to an iron pin and the true place of beginning of the premises herein intended to be conveyed; thence north 38 degrees 58 minutes west 173.92 feet to an iron pin; thence along Mobile Drive on a curve to the left having a radius of 100 feet an arc distance of 20 feet (the chord of which bears north 52 degrees 02 minutes east 19.98 feet) to an iron pin; thence south 73 degrees 53 minutes east 229.11 feet to an iron pin; thence south 5 degrees 03 minutes west 92.55 feet to an iron pin; thence north 85 degrees 59 minutes west 118.61 feet to the true place of beginning, containing forty-six hundredths (0.46) of an acre more or less.

This description written from a survey made by L. Peter Dinan, Registered Surveyor #5451, July 7, 1975.