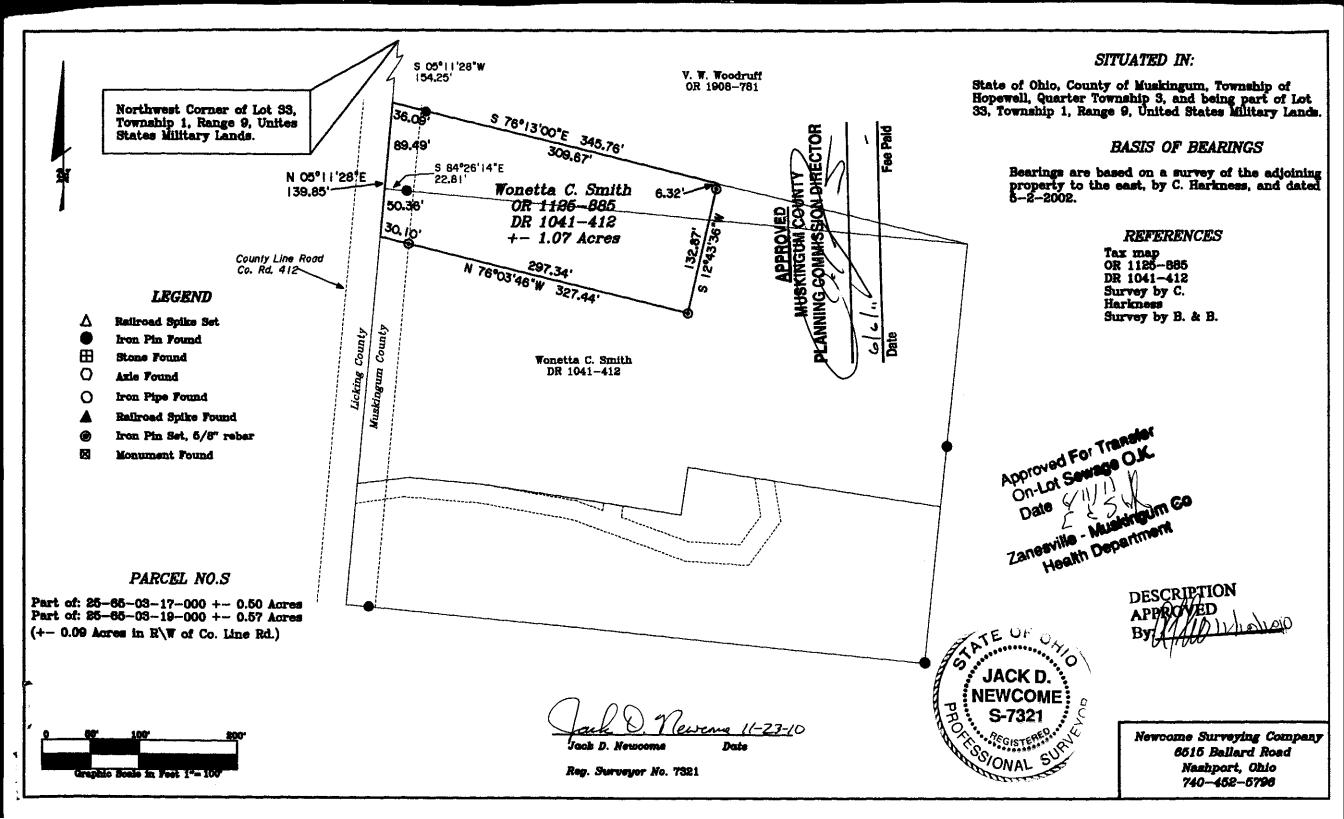

## 1.07 Acre Split of Wonetta Smith Property

Situated in the State of Ohio, County of Muskingum, Township of Hopewell, Quarter Township 3, and being part of Lot 33, Township 1, Range 9, United States Miltary Lands, and being part of the lands presently owned by Wonetta C. Smith, as per Official Record 1125, Page 885, and Deed Record 1041, Page 412, and being more particularly described as follows:

Beginning for reference at a point in County Line Road, at the Northwest corner of Lot 33, Township 1, Range 9, United States Military Lands, as per adjoining survey to the north performed by John Hagan;

Thence along the county line, and in County Line Road, South 05 degrees 11 minutes 28 seconds West, 154.25 feet to a point on the southwest corner of lands presently owned by V. W. Woodruff, (OR 1908-781), and being the principal place of beginning;

Thence along the south line of said Woodruff lands, South 76 degrees 13 minutes 0@seconds East, 345.76 feet to a point in a small run, passing an iron pin found at 36.09 feet;

Thence through the lands of Wonetta C. Smith, (OR 1125-885, and DR 1041-412), the following two courses:

1.) South 12 degrees 43 minutes 36 seconds West, 139.19 feet to an iron pin set, passing an iron pin set at 6.32 feet;

2.) North 76 degrees 03 minutes 46 seconds West, 327.44 feet to a point in County Line Road, and on the section line, passing an iron pin set at 297.34 feet;

Thence along the county line, North 05 degrees 11 minutes 28 seconds East, 139.85 feet to the principal place of beginning, containing 1.07 acres more or less.

Subject to all legal recorded easements and right of ways.

Iron pins set are 5\8 inch rebars, 30 inches long, with plastic identification caps.

Bearings are based on a survey of the adjoining property to the east, by C. Harkness, and dated 5-2-2002.

This description is written based on a field survey completed on November 12, 2010 by Jack D. Newcome, Reg. No. 7321.

)|-23-10 Jack D. Newcome, Reg. No. 7321 Date Parcel No. Ť Part of: 25-65-03-17-000 +- 0.50 Acres Part of: 25-65-03-19-000 +- 0.57 Acres APPROVED (+-0.09 Acres in R\W of County Line Road) USKINGUM COUNTY PLANNING COMMISSION DESCRIPT 12/10/10/1 6/6/. Date Fee Paid