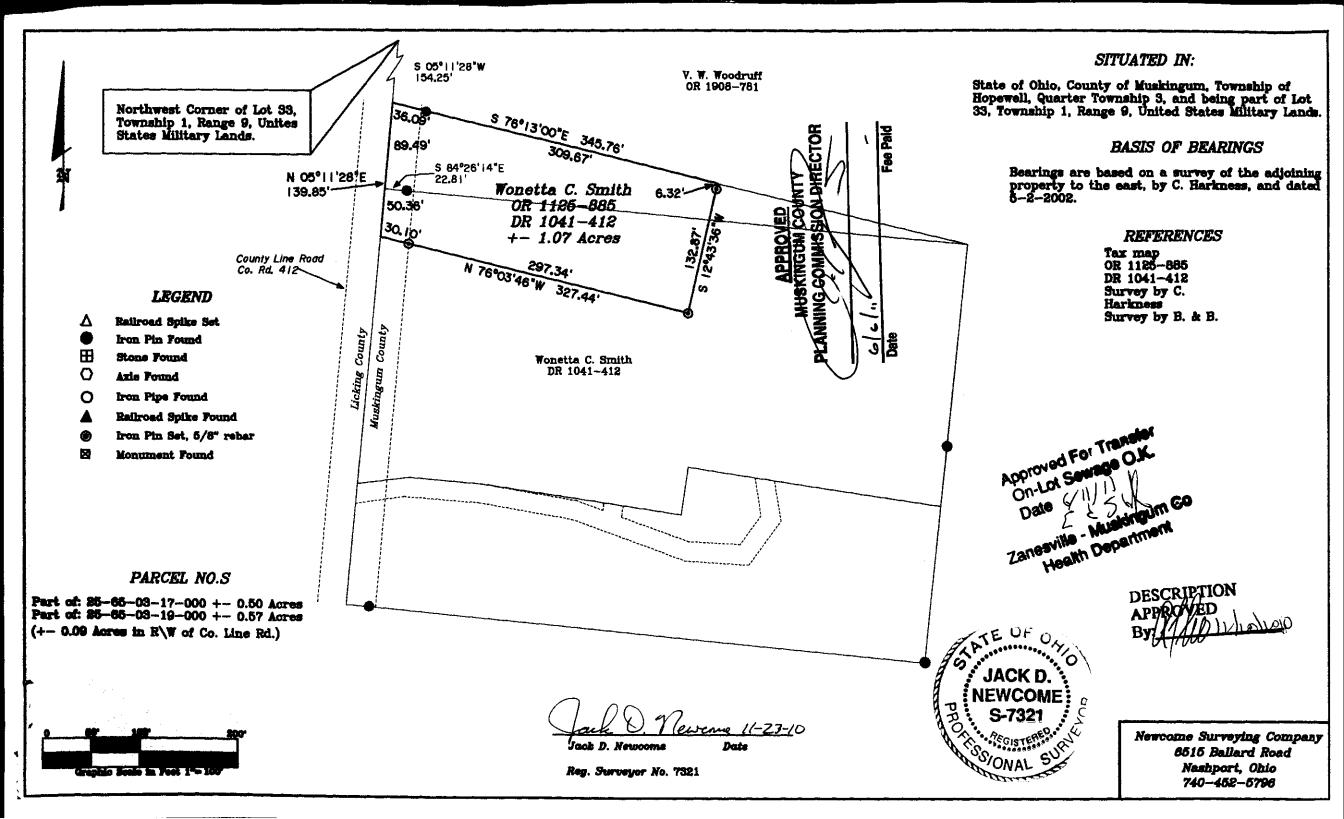

## 1.07 Acre Split of Wonetta Smith Property

Situated in the State of Ohio, County of Muskingum, Township of Hopewell, Quarter Township 3, and being part of Lot 33, Township 1, Range 9, United States Miltary Lands, and being part of the lands presently owned by Wonetta C. Smith, as per Official Record 1125, Page 885, and Deed Record 1041, Page 412, and being more particularly described as follows:

Beginning for reference at a point in County Line Road, at the Northwest corner of Lot 33, Township 1, Range 9, United States Military Lands, as per adjoining survey to the north performed by John Hagan;

Thence along the county line, and in County Line Road, South 05 degrees 11 minutes 28 seconds West, 154.25 feet to a point on the southwest corner of lands presently owned by V. W. Woodruff, (OR 1908-781), and being the principal place of beginning;

Thence along the south line of said Woodruff lands, South 76 degrees 13 minutes 00 seconds East, 345.76 feet to a point in a small run, passing an iron pin found at 36.09 feet;

Thence through the lands of Wonetta C. Smith, (OR 1125-885, and DR 1041-412), the following two courses:

- 1.) South 12 degrees 43 minutes 36 seconds West, 139.19 feet to an iron pin set, passing an iron pin set at 6.32 feet;
- 2.) North 76 degrees 03 minutes 46 seconds West, 327.44 feet to a point in County Line Road, and on the section line, passing an iron pin set at 297.34 feet;

Thence along the county line, North 05 degrees 11 minutes 28 seconds East, 139.85 feet to the principal place of beginning, containing 1.07 acres more or less.

Subject to all legal recorded easements and right of ways.

Iron pins set are 5\8 inch rebars, 30 inches long, with plastic identification caps.

Bearings are based on a survey of the adjoining property to the east, by C. Harkness, and dated 5-2-2002.

This description is written based on a field survey completed on November 12, 2010 by Jack D. Newcome, Reg. No. 7321.

Jack D. Newcome, Reg. No. 7321
Parcel No.

Part of: 25-65-03-17-000 +- 0.50 Acres Part of: 25-65-03-19-000 +- 0.57 Acres

(+- 0.09 Acres in R\W of County Line Road)

DESCRIPTIO

ADDROVED

APPROVED
SKINGUM COUNTY