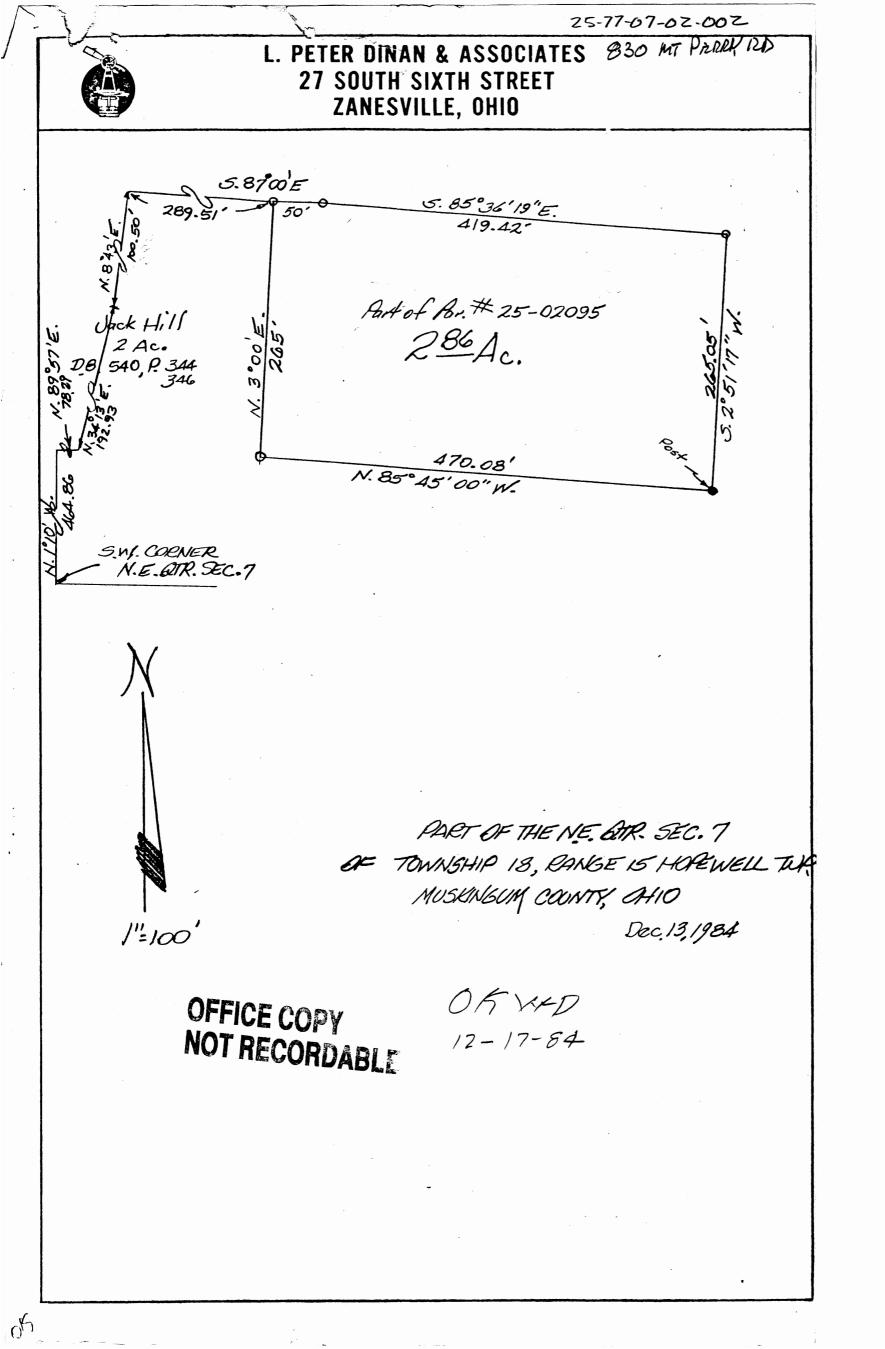

the following real property:

40

Situated in the County of Muskingum in the State of Ohio, and in the Township of Hopewell, and bounded and described as follows:

Being a part of the Northeast Quarter of Section 7, Quarter Township 2, Township 18, Range 15 bounded and described as follows:

Commencing at the Southwest Corner of the Northeast Quarter of Section 7; thence north 1 degree 10 minutes west 464.86 feet to a point; thence north 89 degrees 57 minutes east 78.29 feet to a point in the center of Mt. Perry Road; thence along said road north 34 degrees 13 minutes east 192.93 feet to a point; thence continuing along said road north 8 degrees 43 minutes east 100.5 feet to a point in the center of said road and at the northwest corner of the premises conveyed to Jack B. and Alice Hill by deed recorded in Deed Book 540, Pages 344 and 346 of the Records of Muskingum County, Ohio; thence south 87 degrees east 289.51 feet to an iron pin at the northeast corner of said Jack Hill Parcel and the true place of beginning of the premises herein intended to be described; thence south 87 degrees east 50 feet to an iron pin; thence south 85 degrees 36 minutes 19 seconds east 419.42 feet to an iron pin; thence south 2 degrees 51 minutes 17 seconds west 265.05 feet to a fence post; thence north 85 degrees 45 minutes west 470.08 feet to an iron pin at the southeast corner of the aforesaid Jack Hill Property; thence along the east line of said Jack Hill Property north 3 degrees 00 minutes east 265 feet to the true place of beginning, containing two and eighty-six hundredths (2.86) acres more or less.

Description and survey by L. Peter Dinan, Registered Surveyor #5451, December 13, 1984.

OFFICE COPY NOT RECORDABLE