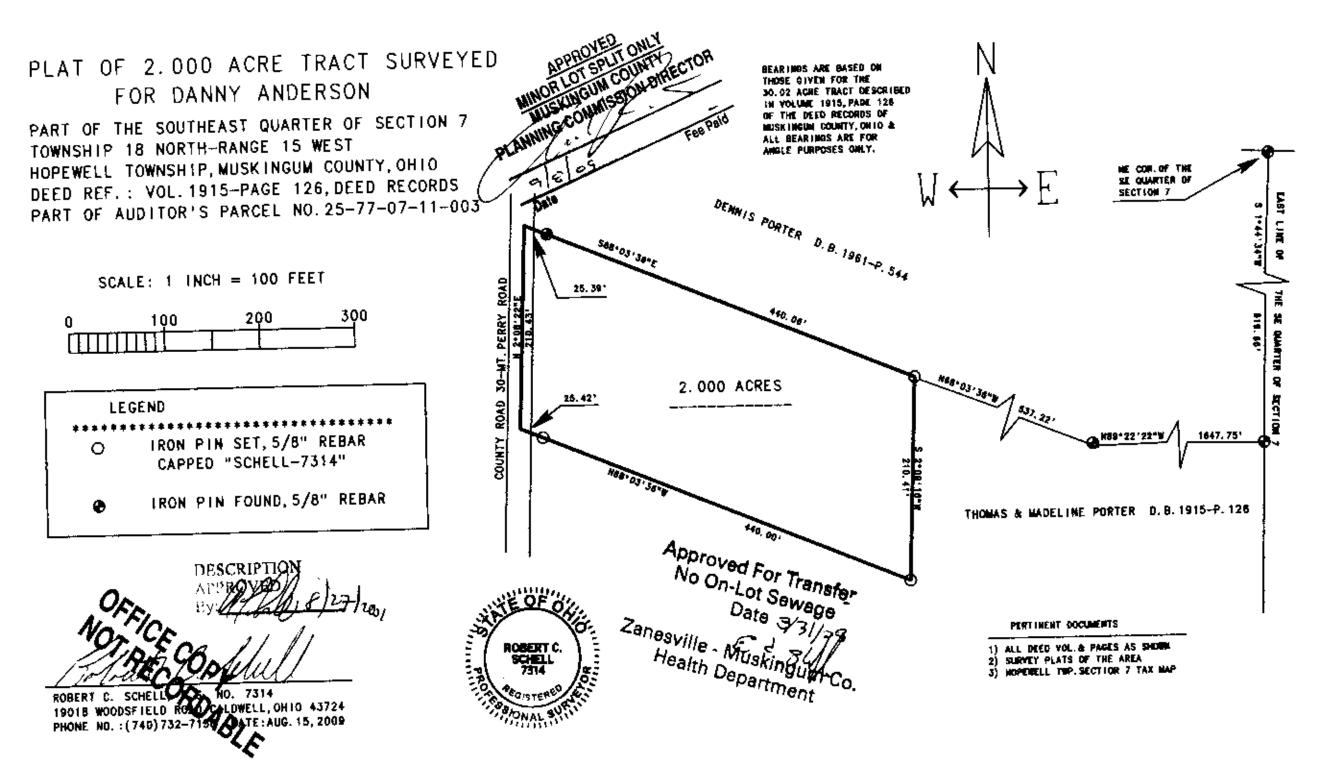

## Description of 2.000 Acre Tract

Situated in the State of Ohio, County of Muskingum, Township of Hopewell and being part of the Southeast quarter of Section 7, Township 18 North, Range 15 West and being described as follows:

Commencing at an iron pin found at the Northeast corner of the Southeast quarter of said Section 7; thence along the East line of the Southeast quarter of said Section 7, South 01 degrees 44' 34" West, 619.66 feet to an iron pin found; thence along property now or formerly owned by Dennis Porter as described in Volume 1961, Page 544 of the Deed Records of Muskingum County, Ohio, the following 2 courses:

- 1) North 89 degrees 22' 22" West, 1647.75 feet to an iron pin found;
- North 68 degrees 03' 36" West, 537.22 feet to an iron pin set and being the true place of beginning for the parcel herein described;

thence South 02 degrees 09' 16" West, 210.41 feet to an iron pin set; thence North 68 degrees 03' 36" West, 440.00 feet to the center of Mount Perry Road (County Road 30), having passed through an iron pin set at 414.58 feet; thence along the center of said Mount Perry Road, North 02 degrees 08' 22" East, 210.43 feet; thence leaving said Mount Perry Road and going along the aforesaid Porter property, South 68 degrees 03' 36" East, 440.06 feet to the place of beginning, having passed through an iron pin found at 25.39 feet, and containing 2.000 acres, more or less, but being subject to all legal right-of-ways, easements, and restrictions of record and being part of the property described in Volume 1915, Page 126 of the Deed Records of Muskingum County, Ohio.

This description was prepared by Robert C. Schell, R.S. No. 7314, from an actual field survey of the premises performed August 15, 2009.

Bearings are based on those given for the 30.02 acre tract described in Volume 1915, Page 126 of the Deed Records of Muskingum County, Ohio and all bearings are for angle purposes only. Iron pins set are 5/8" rebar capped "Schell-7314".

Deed Ref.: Vol. 1915-Page 126, Deed Records Part of Auditor's Parcel No. 25-77-07-11-003

Robert C. Schell Registered Surveyor No. 7314 Date: August 15, 2009

| APPROVE              | <u>)</u>    |
|----------------------|-------------|
| MINOR LOT SPLIT ONLY |             |
| MUSKINGUN COUNTY     |             |
|                      | IN DIRECTOR |
|                      |             |
| 7/8/09               | ~~          |
| Dete                 | Fee Paid    |