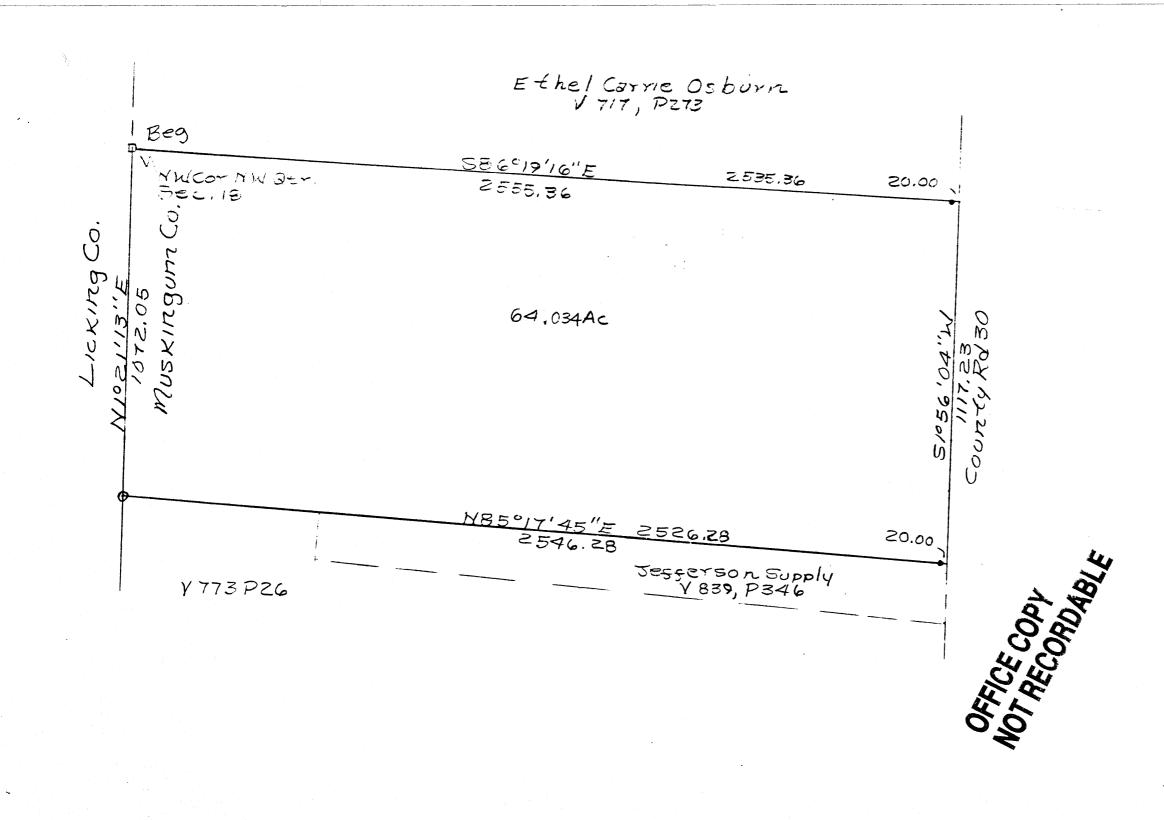

## A.C. U. DOMATIAD WHITUMS

Situated in the State of Ohio, County of Muskingum, Township of Hopewell, Township 18, Range 15, part of the Northwest Quarter of Section 18, and bounded and described as follows:

Commencing at a stone found at the Northwest corner of the Northwest Quarter of Section 18; thence along the South line of **EthelCurreOsburn** and the North Line of the Northwest Quarter of Section 18 South 86° 19' 16" East 2555.36 feet to the center of County Road 30 passing an iron pin at 2535.36 feet; thence along the center of County Road 30 South 1° 56' 04" West 1117.23 feet to a point; thence along the North Line of Jefferson Supply Inc., Deed Vol. 839, Page 346, North 85° 17' 45" West 2546.28 feet to an iron pipe found, passing an iron pin set at 20.00 feet; thence along the West line of the Northwest Quarter of Section 18 and the Muskingum-Licking County Line North 1° 21' 13" East 1072.05 feet to the place of beginning, containing 64.034 acres more or less.

Bearings are based on the county line bearing North 1° 21' 13" East.

Being all of Auditor's Parcel Number 25-77-18-01-000.

Iron pins set are No. 5 reinforcing bars 30 inches long with plastic I. D. caps.

Deed Reference: Vol. 793, Page 196.

Survey & Description By:

CE COPY urveyor No. 5410

DESCRIPTION APPROVED FOR AUDITOR'S TRANSFER

ttit.t.t

Richard 1 Survey ?