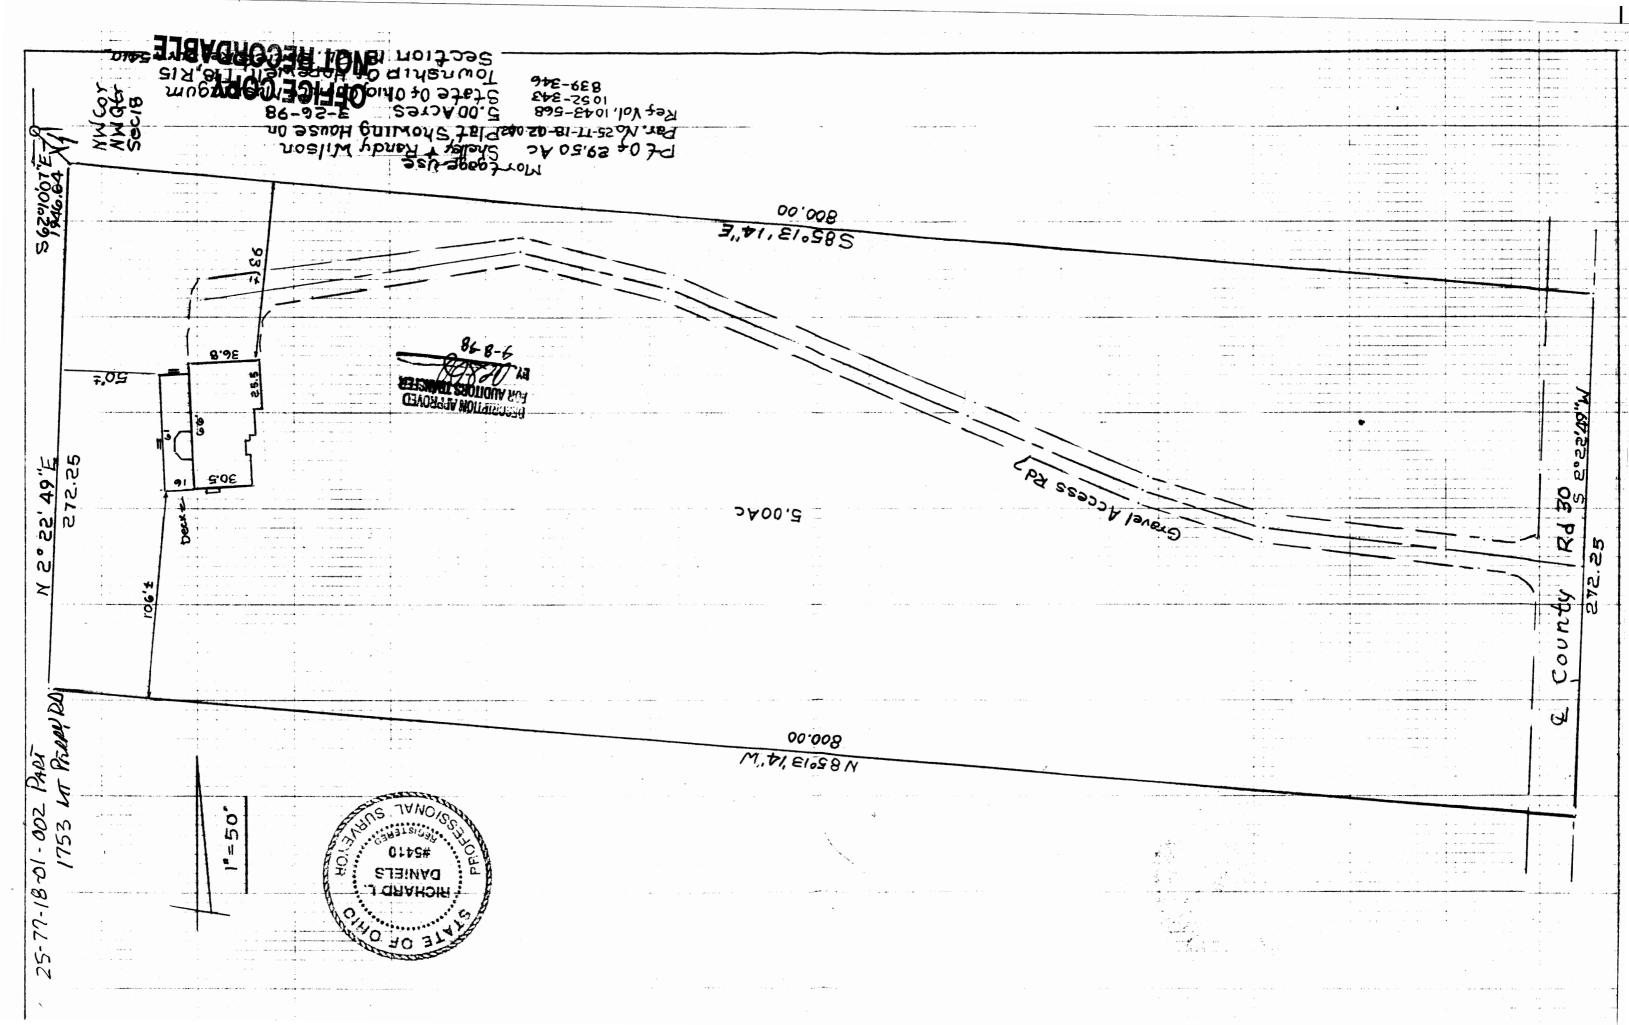

## Shelley Randy and Linda Wilson

Situated in the State of Ohio, County of Muskingum, Township of Hopewell, Township 18, Range 15, Part of the Northwest Quarter of Section 18, bounded and described as follows:

This being 5.00 Acre Plot around and including the house, being part of 29.50 acres:

Part of Auditor's Parcel No. 25-77-18-01-002

Commencing at an iron pin found at the Northwest Corner of the Northwest Quarter of Section 18; Thence South 62°10'07" East 1946.64 feet to a point the place of beginning; Thence South 85°13'14" East 800.00 feet to a point in center of County Rd. 30; Thence along center of said road South 2°22'49" West 272.25 feet to a point; Thence leaving County Road 30 North 85°13'14" West 800.00 feet to a point; Thence North 2°22'49" East 272.25 feet to the place of beginning containing 5.00 acres more or less:

Bearings are based on the North line of Section 18 bearing South 86°19'16" East.

Above description is based on the survey by R.L. Daniels, Registered Surveyor No. 5410, April 07, 1998 and is intended for legal transfer of property described and does not intend to describe all or any easements of record nor encroachments unless otherwise indicated.

Ref. Vol. 151, Page 97.

OFFICE COPY NOT RECORDABLE

DESCRIPTION APPROVED FOR AUDITORS TRANSFER BY 1-8-90