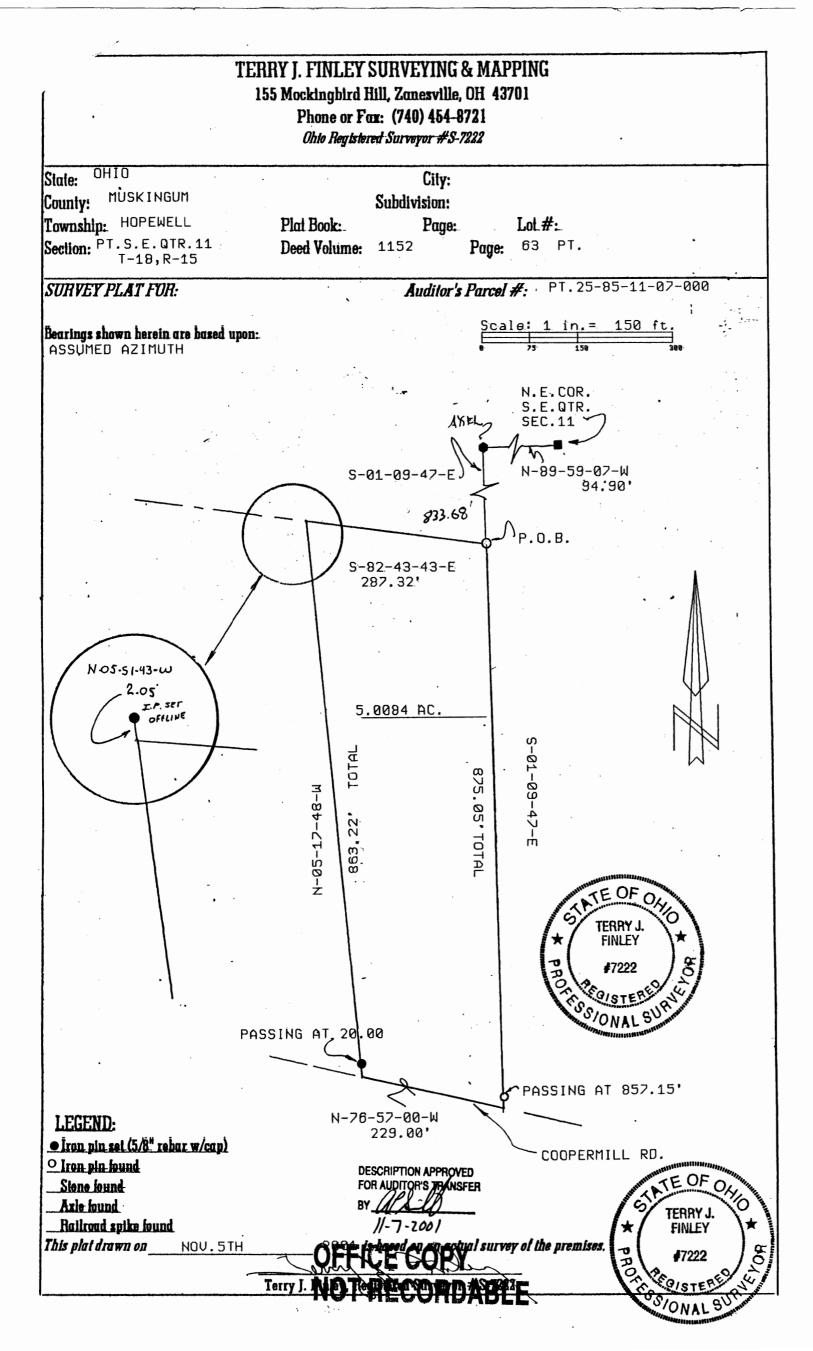

## LEGAL DESCRIPTION FOR JERRY MAY

SITUATED IN THE STATE OF OHIO, COUNTY OF MUSKINGUM, TOWNSHIP OF HOPEWELL, AND BEING PART OF THE SOUTHEAST QUARTER OF SECTION 11, TOWNSHIP 18, RANGE 15, AND BEING PART OF THOSE LANDS INTENDED TO BE DESCRIBED IN DEED VOLUME 1152, PAGE 63; BEING FURTHER BOUNDED AND DESCRIBED AS FOLLOWS:

COMMENCING AT THE NORTHEAST CORNER OF THE SOUTHEAST QUARTER OF SAID SECTION 11, THENCE, NORTH 89 DEGREES - 59 MINUTES - 07 SECONDS WEST, 94.90 FEET TO AN AXIE FOUND; THENCE, SOUTH O1 DEGREES - 09 MINUTES - 47 SECONDS EAST,  $g_{33}$ ,  $\zeta_8$  FEET TO AN IRON PIN FOUND AT THE NORTHEAST CORNER OF THOSE LANDS DESCRIBED IN SAID DEED VOLUME 1152, PAGE 63, AND THE TRUE POINT OF BEGINNING FOR THE PARCEL HEREIN INTENDED TO BE DESCRIBED;

THENCE, CONTINUING SOUTH OI DEGREES - O9 MINUTES - 47 SECONDS EAST, 875.05 FEET TO A POINT IN COOPERMILL ROAD, PASSING AN IRON PIN FOUND AT 857.15 FEET;

THENCE, ALONG SAID ROAD, NORTH 76 DEGREES - 57 MINUTES - 00 SECONDS WEST, 229.00 FEET TO A POINT;

THENCE, LEAVING SAID ROAD, NORTH 05 DEGREES - 17 MINUTES - 48 SECONDS WEST, 863.22 FEET TO A POINT, FROM WHICH AN IRON PIN SET BEARS NORTH 05 DEGREES - 51 MINUTES - 43 SECONDS WEST, 2.05 FEET, AND PASSING AN IRON PIN SET AT 20.00 FEET;

THENCE, SOUTH 82 DEGREES - 43 MINUTES - 43 SECONDS EAST, 287.32 FEET TO THE POINT OF BEGINNING, AND CONTAINING 5.0084 ACRES MORE OR LESS.

SUBJECT TO ALL LEGAL HIGHWAYS AND EASEMENTS OF RECORD.

.....

BEARINGS DESCRIBED HEREIN ARE BASED UPON ASSUMED AZIMUTH AND TO BE USED FOR ANGLE PURPOSES ONLY.

IRON PINS SET ARE 5/8" REBAR WITH YELLOW IDENTIFICATION CAP (FINLEY S-7222).

BEING PART OF AUDITOR'S PARCEL #25-85-11-07-000.

THIS DESCRIPTION, WRITTEN ON NOVEMBER 6, 2001, IS BASED ON AN ACTUAL SURVEY OF THE PREMISES BY TERRY J. FINLEY, OHIO REGISTERED SURVEYOR #S-7222.