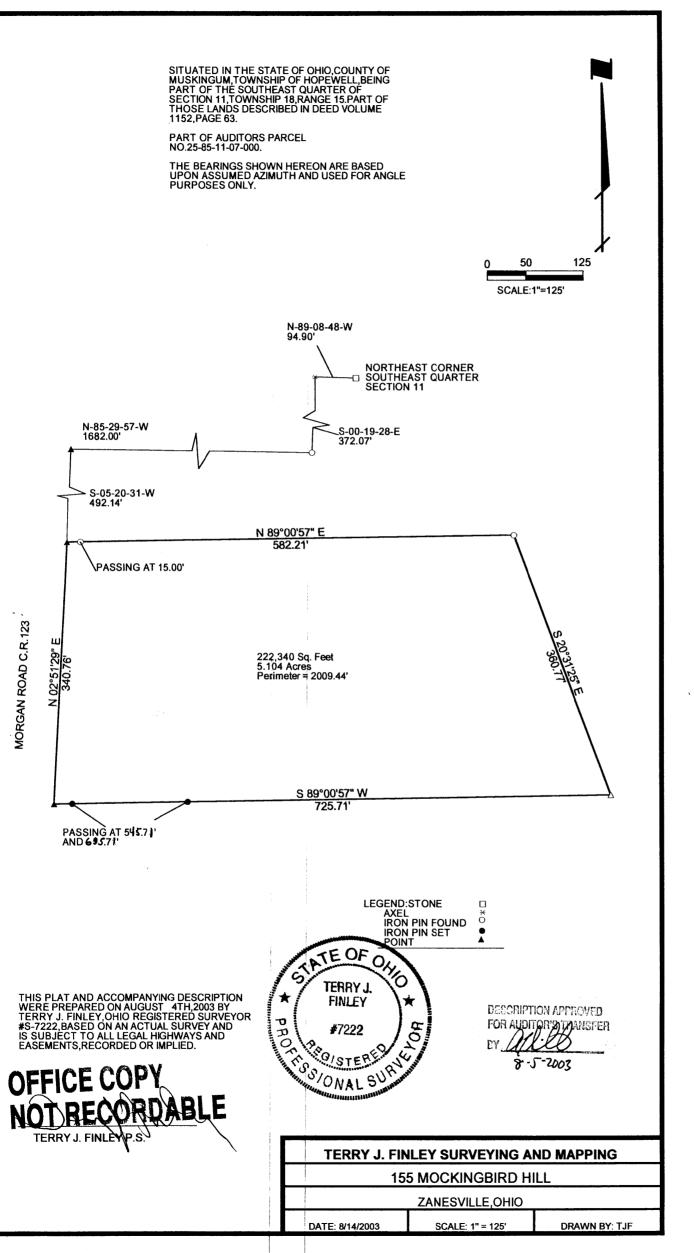

## **LEGAL DESCRIPTION**

Situated in the State of Ohio, County of Muskingum, Township of Hopewell, and being part of the southeast quarter of Section 11, Township 18, Range 15, and being part of those lands intended to be described in Deed Volume 1152, page 63; being further bounded and described as follows:

Commencing at a stone found at the northeast corner of the southeast quarter of Section 11, thence, north 89 degrees – 08 minutes – 48 seconds west, 94.90 feet to an axle found; thence, south 00 degrees – 19 minutes – 28 seconds east, 372.07 feet to an iron pin found; thence, north 85 degrees – 29 minutes – 57 seconds west, 1682.00 feet to a point in the center of County Road 123 (Morgan Road); thence, south 05 degrees – 20 minutes – 31 seconds west, 492.14 feet along said road to the *true point of beginning* for the parcel herein intended to be described;

Thence, leaving said road, north 89 degrees -00 minutes -57 seconds east, 582.21 feet to an iron pin found, passing an iron pin found at 15.00 feet;

Thence, south 20 degrees -31 minutes -25 seconds east, 360.77 feet to a point;

Thence, south 89 degrees - 00 minutes - 57 seconds west, 725.71 feet to a point in the center of Morgan Road, passing iron pins set at 545.71 feet and 695.71 feet;

Thence, north 02 degrees -51 minutes -29 seconds east, 340.76 feet to the **point of beginning**, and containing 5.104 acres more or less.

SUBJECT to all legal highways and easements of record, whether recorded or implied.

Iron pins set are 5/8" rebar with yellow identification cap (Finley S-7222).

Bearings described herein are based upon assumed azimuth and to be used for angle purposes only.

Being part of Auditor's Parcel #25-85-11-07-000

This description, written on August 4 2003, is based on an actual survey of the premises by Terry J. Finley, Ohio Registered Surveyor #S-7222.

TERRY J.
FINLEY